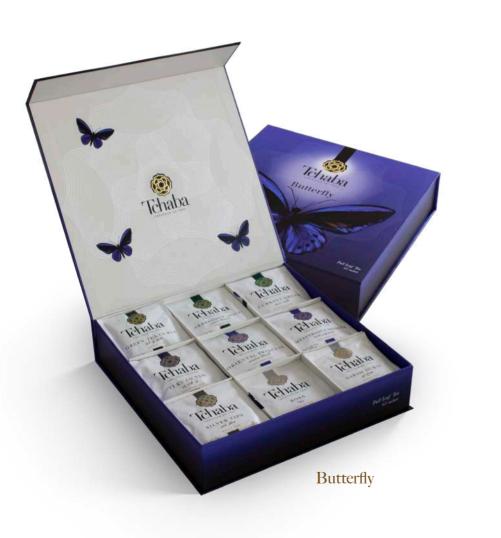

# "HARMONIE" COLLECTION

The Harmony Collection, a symphony of flavors that blends elegance and opulence.

#### "Harmonie Opulente" Gift Box

In the radiance of The Harmony Collection, an expanded symphony with this box of 9 exquisite tea selections. Each box expresses a unique sensory experience. Assortment of 63 high-quality tea sachets.