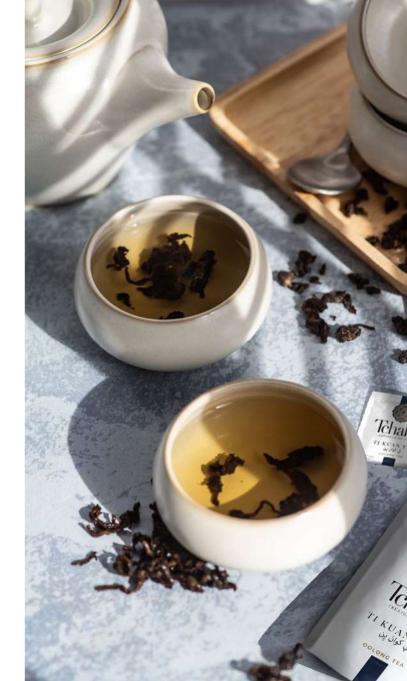

# **OOLONG TEA**

Tchaba's Oolong teas are a true work of art, combining tradition and innovation to offer an unrivalled tasting experience. Grown in the world's most prestigious regions, Oolong teas are expertly harvested to capture the very essence of their terroir.

The semi-oxidation process characteristic of Oolong tea gives this infusion a rich, complex flavour, somewhere between green and black teas. Oolong teas reveal subtle aromas, oscillating between floral, fruity and woody notes, offering a tasting experience full of surprises.