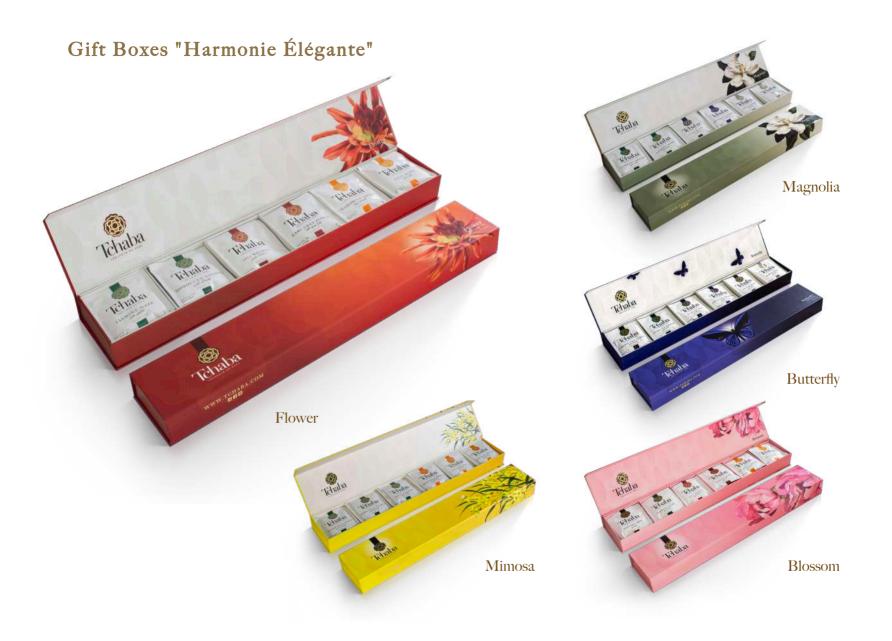

# "HARMONIE" COLLECTION

The Harmony Collection, a symphony of flavors that blends elegance and opulence.

#### "Harmonie Élégante" Gift Box

A symphony of flavours offering 6 exquisite teas, each box embodies a captivating theme with an exceptional design. Assortment of 30 premium quality tea bags.