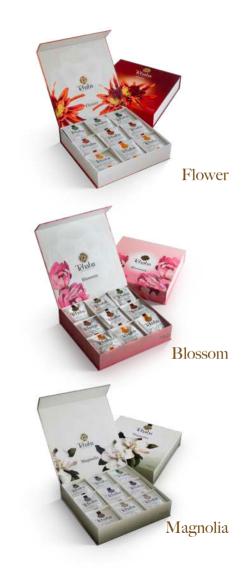

#### "Harmonie Élégante" Gift Box

A symphony of flavours offering 6 exquisite teas, each box embodies a captivating theme with an exceptional design. Assortment of 30 premium quality tea bags.

#### "Harmonie Opulente" Gift Box

In the radiance of The Harmony Collection, an expanded symphony with this box of 9 exquisite tea selections. Each box expresses a unique sensory experience. Assortment of 63 high-quality tea sachets.

## Gift Boxes "Harmonie Opulente"