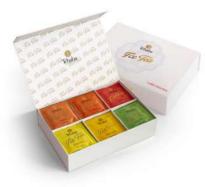

# ICE TEA GIFT BOX

The Tchaba lced Tea Gift Box is an invitation to explore a wide range of refreshing flavors. Comprising six distinct references - Lemonada, Happy Forest, Pina Colada, Berry Twist, Mojito and Bellini - this assortment of 54 iced tea bags offers a variety of gustatory delights.

### **GIFT BOXES ICE TEA**

Ice Tea Gift Box

Assortment of 54 Ice Tea/ 6 references: Lemonade, Happy forest, pina colada, Berry twist, Mojito and Bellini.

Ice Tea Gift Box

Assortment of 54 Ice Tea/ 6 references: Lemonade, Happy forest, pina colada, Berry twist, Mojito and Bellini.

Ice Tea Gift Box

Assortment of 54 Ice Tea/ 6 references: Lemonade, Happy forest, pina colada, Berry twist, Mojito and Bellini.

Ice Tea Gift Box

Assortment of 54 Ice Tea/ 6 references: Lemonade, Happy forest, pina colada, Berry twist, Mojito and Bellini.

#### Ice Tea Gift Box

Assortment of 54 Ice Tea/ 6 references: Lemonade, Happy forest, pina colada, Berry twist, Mojito and Bellini.