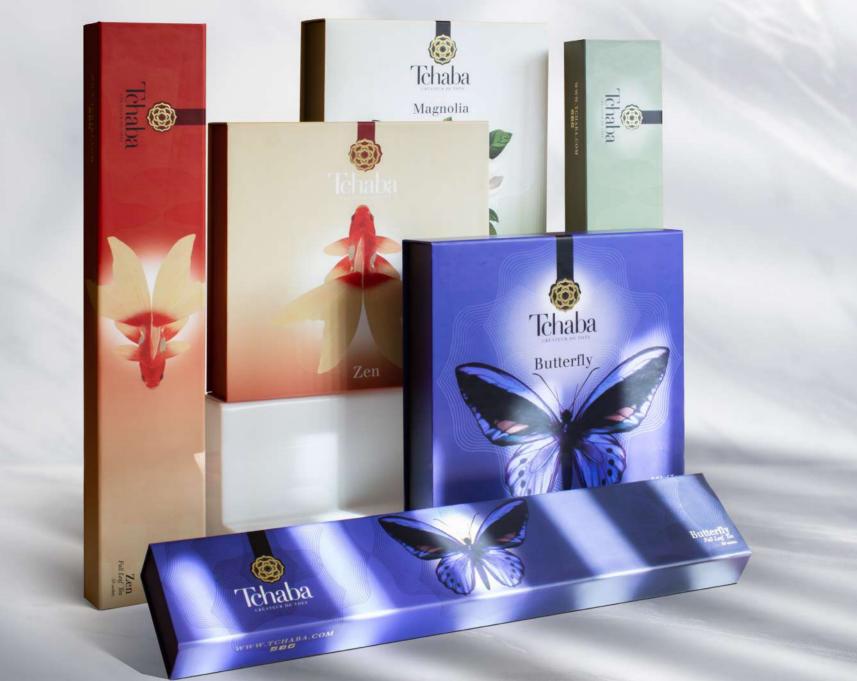

# "HARMONIE" COLLECTION

The Harmony Collection, a symphony of flavors that blends elegance and opulence.

#### "Harmonie Élégante" Gift Box

A symphony of flavours offering 6 exquisite teas, each box embodies a captivating theme with an exceptional design. Assortment of 30 premium quality tea bags.

#### "Harmonie Opulente" Gift Box

In the radiance of The Harmony Collection, an expanded symphony with this box of 9 exquisite tea selections. Each box expresses a unique sensory experience. Assortment of 63 high-quality tea sachets.

## Gift Boxes "Harmonie Opulente"