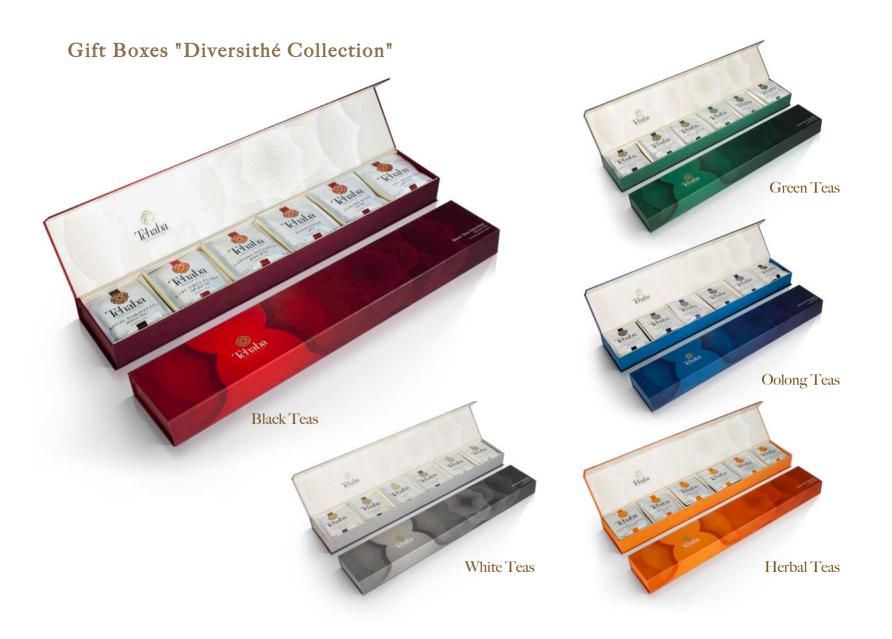

# "DIVERSITHÉ" COLLECTION

An immersion into the diversity and elegance of Tchaba teas. Each box offers a delicate exploration of the varied worlds of green tea, black tea, white tea, oolong tea, or infusions, capturing the distinct nuances and unique flavors of each type of tea. Available in various shapes and colors, each box is an invitation to discover the richness of aromas, the subtleties of tastes, and the unique benefits of each tea variety.

### GIFT BOXES TEA

Black Teas Selection

Green Teas Selection

White Teas Selection

HerbaL Teas Selection