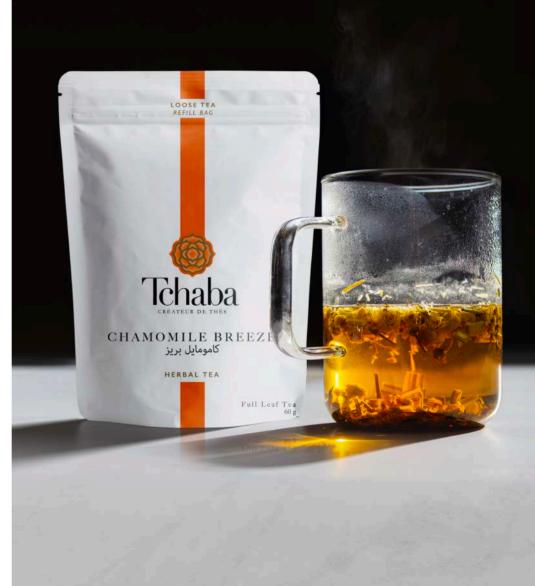

### **INFUSION**

Chamomile Breeze

Lemongrass, Chamomile, Rosehip, Orange Peel, Lemon Myrtle, Peppermint, Hibiscus, Orange Blossom, Natural Flavoring.

Samarkand

Apple Pieces, Cinnamon, Beetroot, Carob, Liquorice, Natural Flavoring.