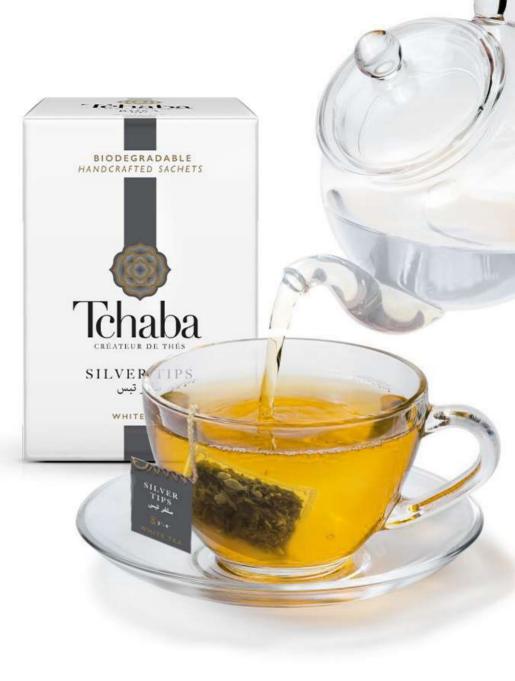

hite teas are a true celebration of purity and subtlety. Harvested in the world's most prestigious regions, these white teas stand out for their refinement and finesse. The young shoots and delicate leaves are picked with great care, preserving their freshness and natural aroma.

Tchaba's range of white teas is diverse, from grand crus to blends enhanced with rose petals, jasmine notes or hints of exquisite fruit. Tchaba excels in creating these combinations, offering a palette of exquisite flavours.

The white tea-making process is steeped in tradition and respect for nature. The leaves, barely altered, offer an infusion of exceptional clarity and smooth flavour, revealing floral and slightly sweet notes.



#### **WHITE TEA** Vintage



Pai Mu Tan

White Tea.



Silver Tips

White Tea.





#### WHITE TEA Blend



Jasmine Pearl

Green Tea, Jasmine Blossoms.



Rosa

White Tea, Green Tea, Rose Petals, Natural Flavoring.



Sabah Dubai

White Tea, Goji Berries, Rose Petals, Natural Flavoring.



# **OOLONG TEA**

Tchaba's Oolong teas are a true work of art, combining tradition and innovation to offer an unrivalled tasting experience. Grown in the world's most prestigious regions, Oolong teas are expertly harvested to capture the very essence of their terroir.

The semi-oxidation process characteristic of Oolong tea gives this infusion a rich, complex flavour, somewhere between green and black teas. Oolong teas reveal subtle aromas, oscillating between floral, fruity and woody notes, offering a tasting experience full of surprises.



### **OOLONG TEA** Vintage



Fancy Oolo