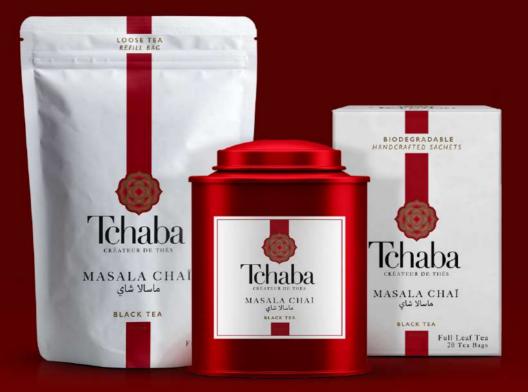

Lapsang Souchang

Smoked Black Tea.

Masala Chai

Black Tea, Cinnamon, Ginger, black. Pepper. Cardamom, Star Anise, Cloves, Natural Flavoring

Marrakech

Black Tea, Orange Peel, Natural Flavoring.