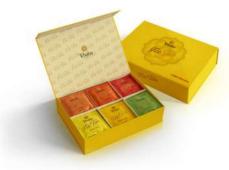

# ICE TEA GIFT BOX

The Tchaba lced Tea Gift Box is an invitation to explore a wide range of refreshing flavors. Comprising six distinct references - Lemonada, Happy Forest, Pina Colada, Berry Twist, Mojito and Bellini - this assortment of 54 iced tea bags offers a variety of gustatory delights.

### **GIFT BOXES ICE TEA**

Ice Tea Gift Box

Assortment of 54 Ice Tea/ 6 references: Lemonade, Happy forest, pina colada, Berry twist, Mojito and Bellini.

Ice Tea Gift Box

Assortment of 54 Ice Tea/ 6 references: Lemonade, Happy forest, pina colada, Berry twist, Mojito and Bellini.

Ice Tea Gift Box

Assortment of 54 Ice Tea/ 6 references: Lemonade, Happy forest, pina colada, Berry twist, Mojito and Bellini.

Ice Tea Gift Box

Assortment of 54 Ice Tea/ 6 references: Lemonade, Happy forest, pina colada, Berry twist, Mojito and Bellini.

#### Ice Tea Gift Box

Assortment of 54 Ice Tea/ 6 references: Lemonade, Happy forest, pina colada, Berry twist, Mojito and Bellini.