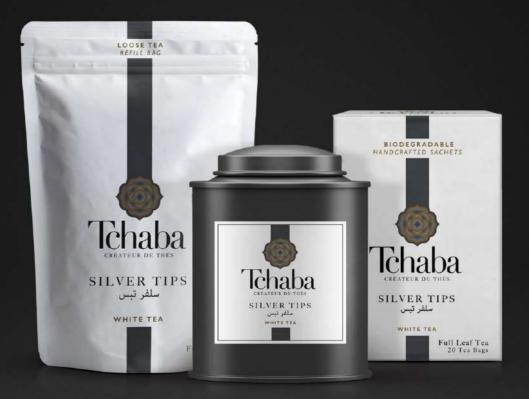

# WHITE TEA

Tchaba white teas are a true celebration of purity and subtlety. Harvested in the world's most prestigious regions, these white teas stand out for their refinement and finesse. The young shoots and delicate leaves are picked with great care, preserving their freshness and natural aroma.

Tchaba's range of white teas is diverse, from grand crus to blends enhanced with rose petals, jasmine notes or hints of exquisite fruit. Tchaba excels in creating these combinations, offering a palette of exquisite flavours.

The white tea-making process is steeped in tradition and respect for nature. The leaves, barely altered, offer an infusion of exceptional clarity and smooth flavour, revealing floral and slightly sweet notes.

#### **WHITE TEA** Vintage

Pai Mu Tan

White Tea.

Silver Tips

White Tea.