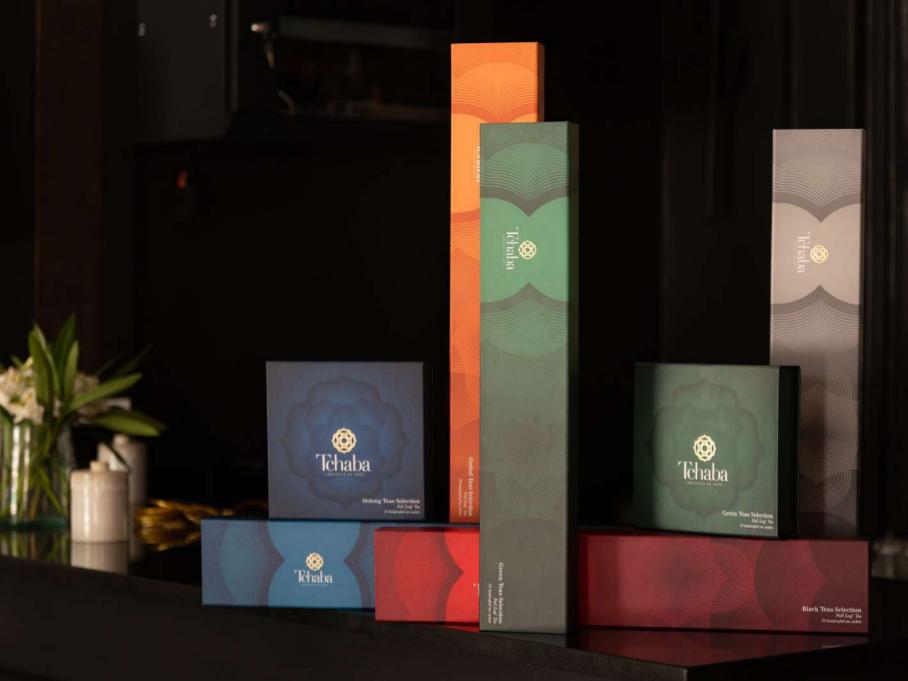

# "DIVERSITHÉ" COLLECTION

An immersion into the diversity and elegance of Tchaba teas. Each box offers a delicate exploration of the varied worlds of green tea, black tea, white tea, oolong tea, or infusions, capturing the distinct nuances and unique flavors of each type of tea. Available in various shapes and colors, each box is an invitation to discover the richness of aromas, the subtleties of tastes, and the unique benefits of each tea variety.

### GIFT BOXES TEA

Black Teas Selection

Green Teas Selection

White Teas Selection

HerbaL Teas Selection