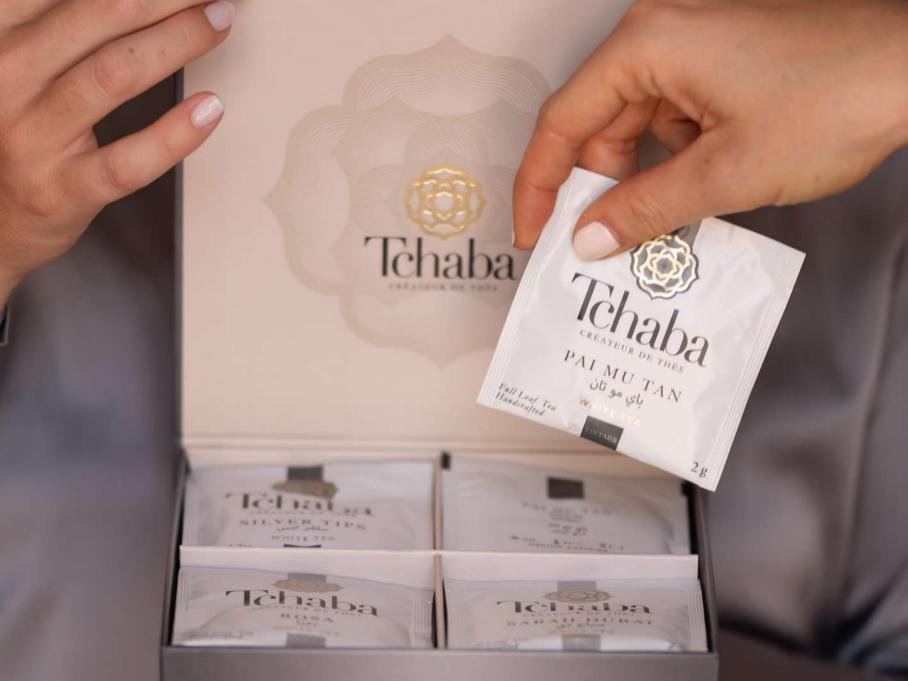

#### **WHITE TEA** Vintage

Pai Mu Tan

White Tea.

Silver Tips

White Tea.

#### WHITE TEA Blend

Jasmine Pearl

Green Tea, Jasmine Blossoms.

Rosa

White Tea, Green Tea, Rose Petals, Natural Flavoring.

Sabah Dubai

White Tea, Goji Berries, Rose Petals, Natural Flavoring.