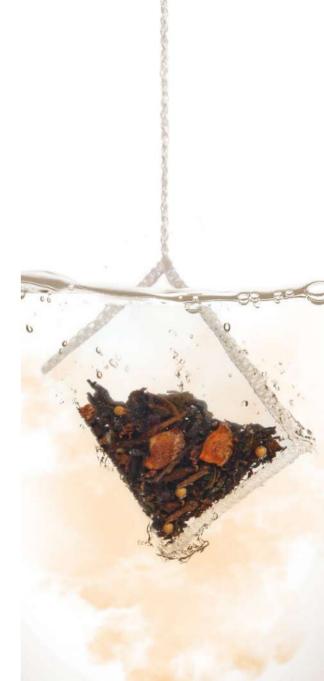

Lapsang Souchang

Smoked Black Tea.

Masala Chai

Black Tea, Cinnamon, Ginger, black. Pepper. Cardamom, Star Anise, Cloves, Natural Flavoring

Marrakech

Black Tea, Orange Peel, Natural Flavoring.