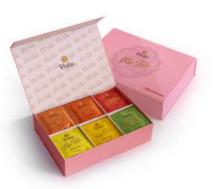

# ICE TEA GIFT BOX

The Tchaba lced Tea Gift Box is an invitation to explore a wide range of refreshing flavors. Comprising six distinct references - Lemonada, Happy Forest, Pina Colada, Berry Twist, Mojito and Bellini - this assortment of 54 iced tea bags offers a variety of gustatory delights.

### **GIFT BOXES ICE TEA**

Ice Tea Gift Box

Assortment of 54 Ice Tea/ 6 references: Lemonade, Happy forest, pina colada, Berry twist, Mojito and Bellini.

Ice Tea Gift Box

Assortment of 54 Ice Tea/ 6 references: Lemonade, Happy forest, pina colada, Berry twist, Mojito and Bellini.

Ice Tea Gift Box

Assortment of 54 Ice Tea/ 6 references: Lemonade, Happy forest, pina colada, Berry twist, Mojito and Bellini.

Ice Tea Gift Box

Assortment of 54 Ice Tea/ 6 references: Lemonade, Happy forest, pina colada, Berry twist, Mojito and Bellini.

#### Ice Tea Gift Box

Assortment of 54 Ice Tea/ 6 references: Lemonade, Happy forest, pina colada, Berry twist, Mojito and Bellini.