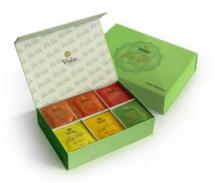

# ICE TEA GIFT BOX

The Tchaba lced Tea Gift Box is an invitation to explore a wide range of refreshing flavors. Comprising six distinct references - Lemonada, Happy Forest, Pina Colada, Berry Twist, Mojito and Bellini - this assortment of 54 iced tea bags offers a variety of gustatory delights.

### **GIFT BOXES ICE TEA**

Ice Tea Gift Box

Assortment of 54 Ice Tea/ 6 references: Lemonade, Happy forest, pina colada, Berry twist, Mojito and Bellini.

Ice Tea Gift Box

Assortment of 54 Ice Tea/ 6 references: Lemonade, Happy forest, pina colada, Berry twist, Mojito and Bellini.

Ice Tea Gift Box

Assortment of 54 Ice Tea/ 6 references: Lemonade, Happy forest, pina colada, Berry twist, Mojito and Bellini.

Ice Tea Gift Box

Assortment of 54 Ice Tea/ 6 references: Lemonade, Happy forest, pina colada, Berry twist, Mojito and Bellini.

#### Ice Tea Gift Box

Assortment of 54 Ice Tea/ 6 references: Lemonade, Happy forest, pina colada, Berry twist, Mojito and Bellini.