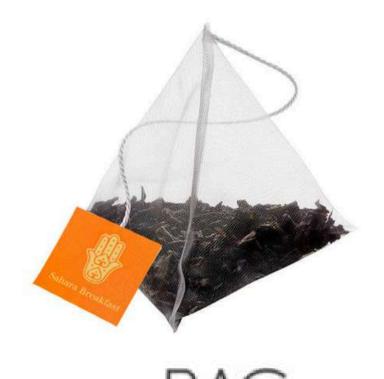

#### Tea bag

Keiken teas are packaged in biodegradable 'pyramid' tea bags and then grouped into boxes of 20 tea bags for retail and 80 tea bags for professionals.