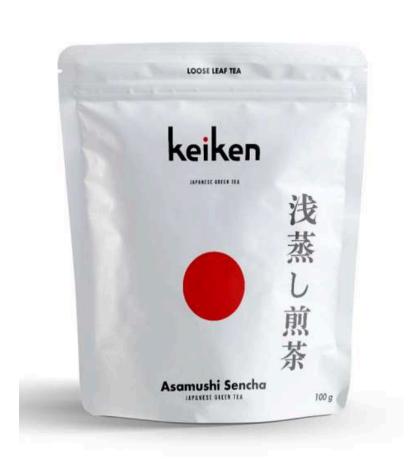

Traditional high-quality teas, offering a true experience of Japanese authenticity.

# keiken

JAPANESE GREEN TEA

KEIKEN OFFERS A REFINED SELECTION OF PREMIUM JAPANESE TEAS, INCLUDING MATCHA, GYOKURO, SENCHA ASAMUSHI, SENCHA FUKAMUSHI, HOJICHA, AND GENMAICHA. KNOWN FOR THEIR SMOKY, EARTHY FLAVORS AND THIRST QUENCHING QUALITIES, THESE TEAS PROVIDE A PERFECT INTRODUCTION TO JAPANESE CULTURE.

#### Loose tea

Keiken teas are carefully sorted, processed, and packed in 100g zip doypacks to ensure high quality and freshness.