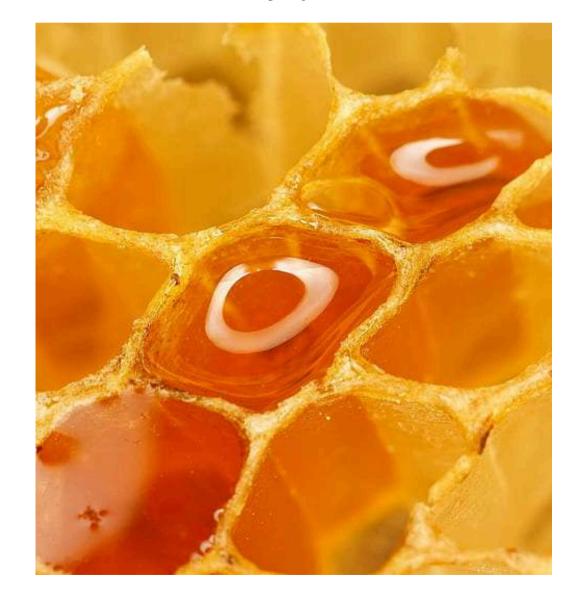

#### Honey

An alternative to sweeten your tea and coffee in a healthy way, available in 7g sachets and packed in 30-sachet doypacks. Our product is produced and packaged in our own workshops.

## SUPER HONEY

The Super Honey Collection is available in a box of 10 sticks or as a gift set. This collection includes a variety of honey flavors: saffron, matcha, ginger, and more. These are healthy alternatives to sweeten drinks, desserts, or to enjoy as a wellness

# 

A wide variety of high-quality honey such as orange blossom honey, multi-flower honey, argan honey, thyme honey, etc., are packaged in 7 or 10g sticks in our own workshops.

THE HONEY STICK SOLUTION | IS PRACTICAL AND EASY TO USE.