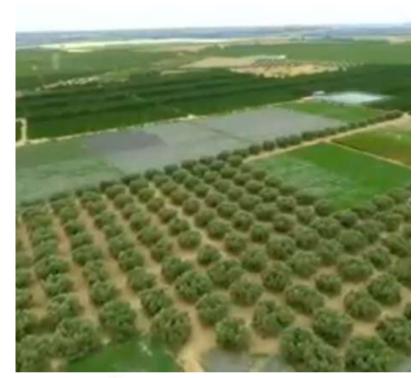

## **RAW MATERIALS**

The Loudayabio farm, located 35 km from Marrakech. The farm covers an area of 64 hectares and cultivates various types of aromatic plants, citrus fruits, and olive trees.

UBS can develop tailor-made blends and formulations, adapted to the needs of each market.