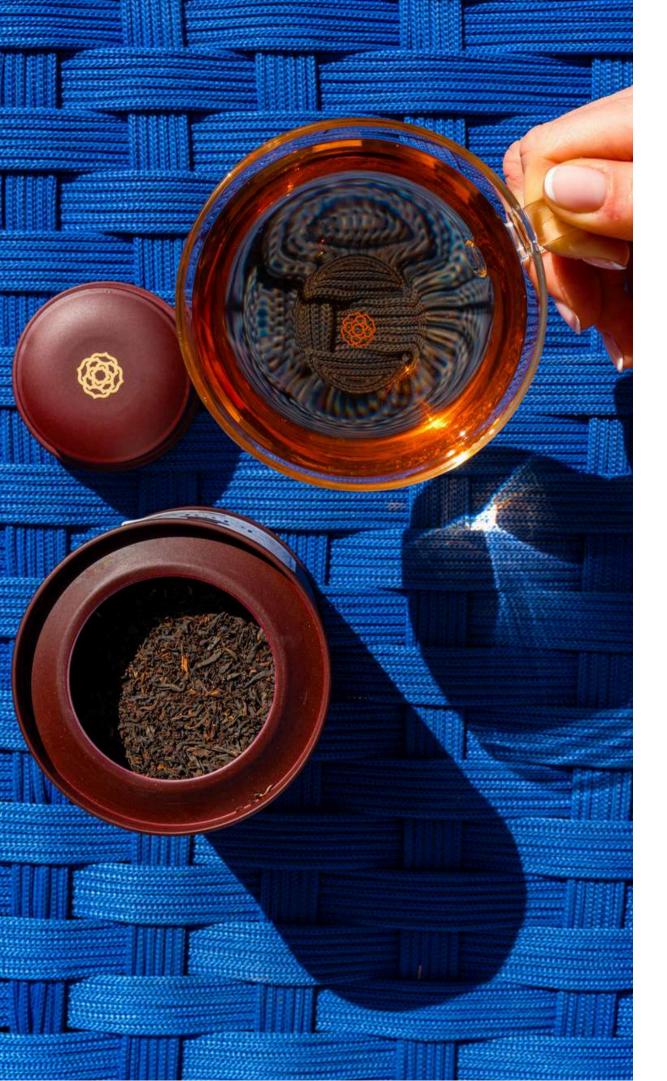

#### **Handcrafted Tea Bag**

Tchaba teas are packaged in hand-sewn and biodegradable sachets that ensure a perfect infusion. We have a factory dedicated to the packaging of tea sachets.

#### Ice tea

For iced tea lovers, Tchaba offers a selection of delicious and refreshing blends packaged in hand-sewn sachets and in suitable quantities for ice tea preparation. They are available in sachets, boxes, and gift boxes.