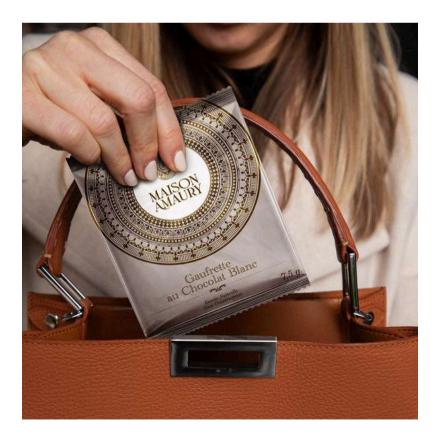

## JAPANESE WAFERS

Maison Amaury offers premium Japanese wafers, individually wrapped, in flavors like strawberry, vanilla, matcha, and verbena. Discover our new collection of chocolate-filled wafers (white, milk, and dark) for the most indulgent connoisseurs. Elegant gift boxes available.