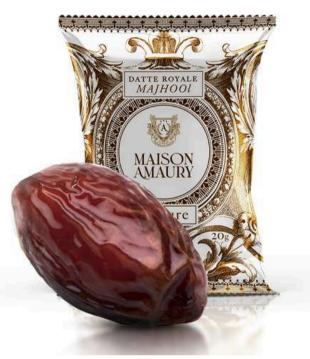

## DATE MAJHOOL

Maison Amaury offers natural Majhool dates that are juicy, tender, and sweet, with a rich flavor. Filled dates are also available for added texture. Each date is individually packaged to preserve freshness. Gift boxes containing 7, 15, 30, or 60 dates are available.