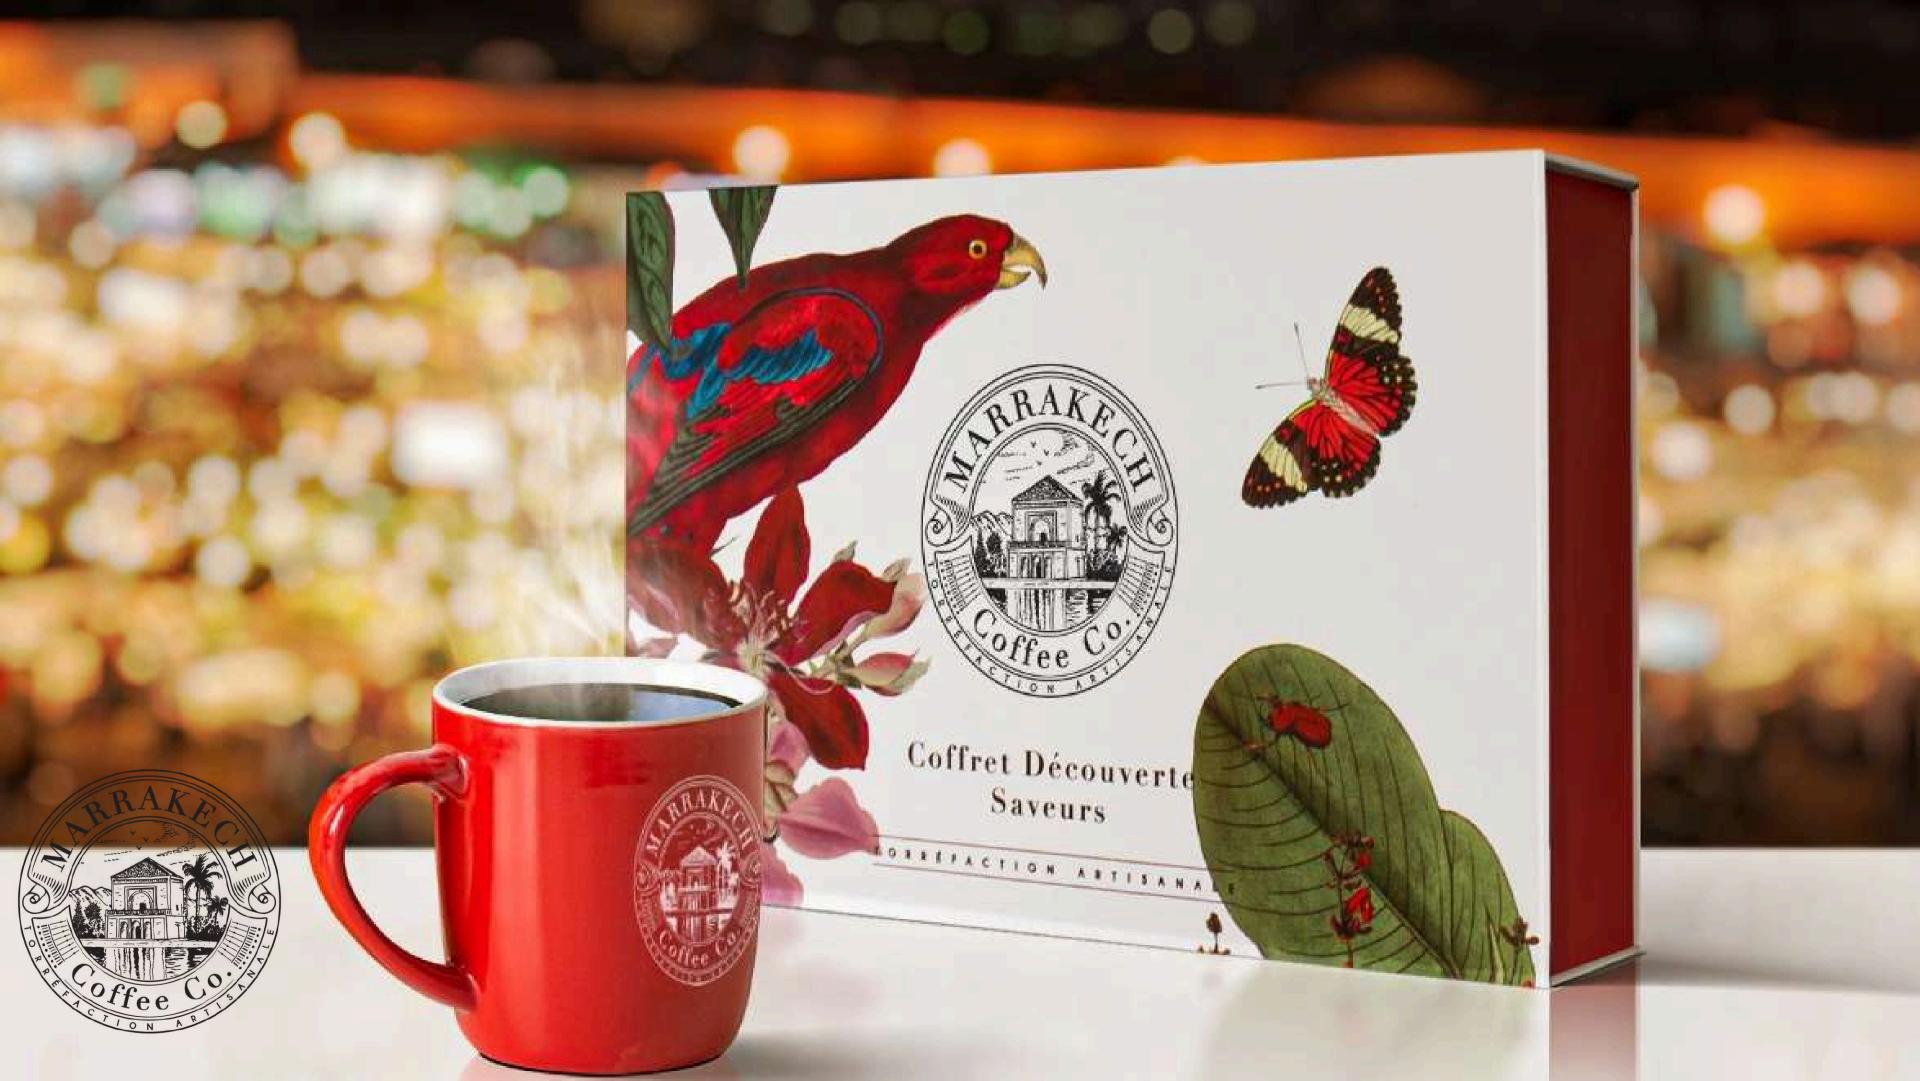

#### ARTISAN TORRÉFACTEUR

Marrakech Coffee Co. offers exceptional coffees sourced from the finest terroirs worldwide, including Arabica beans and balanced blends. Delicately flavored options, enhanced with chocolate, rose, vanilla, or spices, are perfect for enjoying at home or work.

All Marrakech Coffee Co. coffees are artisan-roasted and traditionally processed to highlight the distinct aromas and diverse tasting notes inherent to each coffee bean. From the vibrant coffees of the Americas to the richly flavored African beans, each coffee embodies the unique flavors that reflect its origin.

#### **Product Range**

The doypack ensures optimal freshness and usability. The drip coffee bag is a practical solution for slow coffee lovers, as it allows the coffee to drip and preserve all the notes and flavors.

Additionally, a gift box offer is available, perfect for coffee enthusiasts.