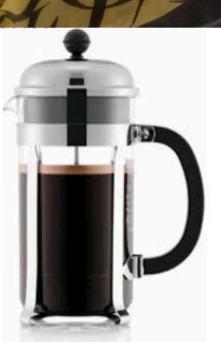

# OS&E

Grand verre préparations glacées

Tasse thé et café adapté au filtre diamand

French press individuel

Kit préparation matcha