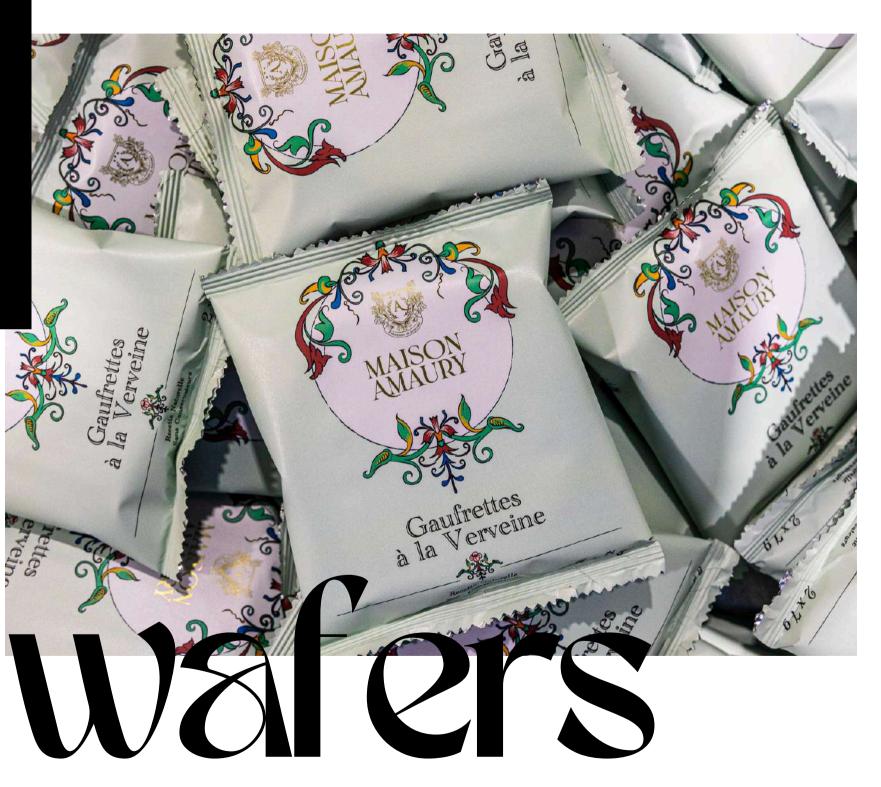

## JAPANESE WAFERS

Maison Amaury offers premium Japanese wafers, individually wrapped, in flavors like strawberry, vanilla, matcha, and verbena. Discover our new collection of chocolate-filled wafers (white, milk, and dark) for the most indulgent connoisseurs. Elegant gift boxes available.