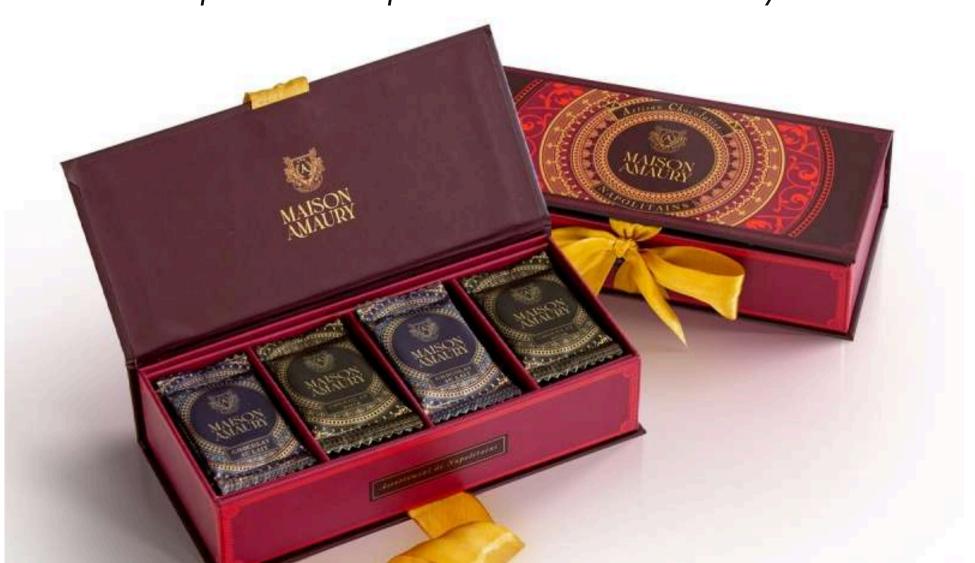

#### **Chocolate Boxes**

Our selection includes gift boxes filled exclusively with our chocolates, as well as assortments combining chocolates with dates, wafers, and teas.

#### **Chocolate Bar**

A variety of chocolates in dark, milk, and white, enhanced with unique flavors like matcha, nuts, and praline, are available in 100g and 50g bars, as well as individual Neapolitan chocolates.