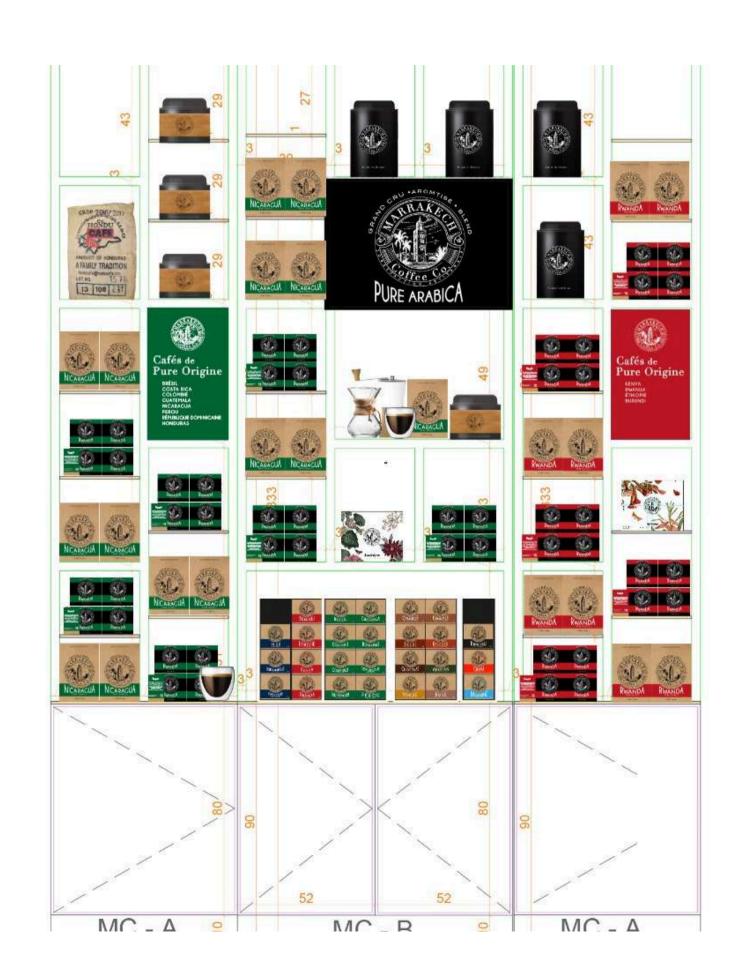

### MARRAKECH COFFEE CO - WALL PRESENTATION PRINCIPLE

A discovery area, a dramatization area for all formats, and a storage area.