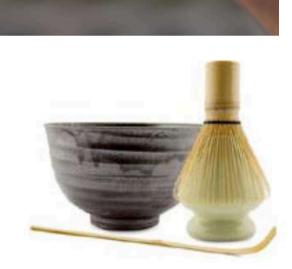

# OS&E

Grand verre préparations glacées

Tasse thé et café adapté au filtre diamand

French press individuel

Kit préparation matcha