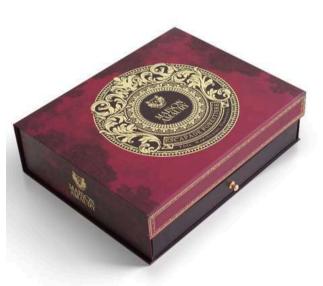

#### **Chocolate Boxes**

Our selection includes gift boxes filled exclusively with our chocolates, as well as assortments combining chocolates with dates, wafers, and teas.

## DATE MAJHOOL

Maison Amaury offers natural Majhool dates that are juicy, tender, and sweet, with a rich flavor. Filled dates are also available for added texture. Each date is individually packaged to preserve freshness. Gift boxes containing 7, 15, 30, or 60 dates are available.