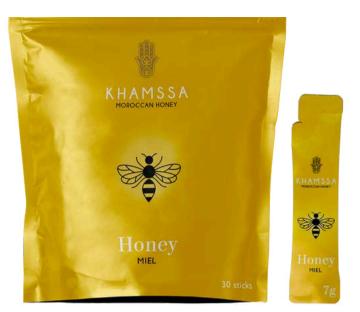

#### Honey

An alternative to sweeten your tea and coffee in a healthy way, available in 7g sachets and packed in 30-sachet doypacks. Our product is produced and packaged in our own workshops.

# 

A wide variety of high-quality honey such as orange blossom honey, multi-flower honey, argan honey, thyme honey, etc., are packaged in 7 or 10g sticks in our own workshops.

THE HONEY STICK SOLUTION | IS PRACTICAL AND EASY TO USE.