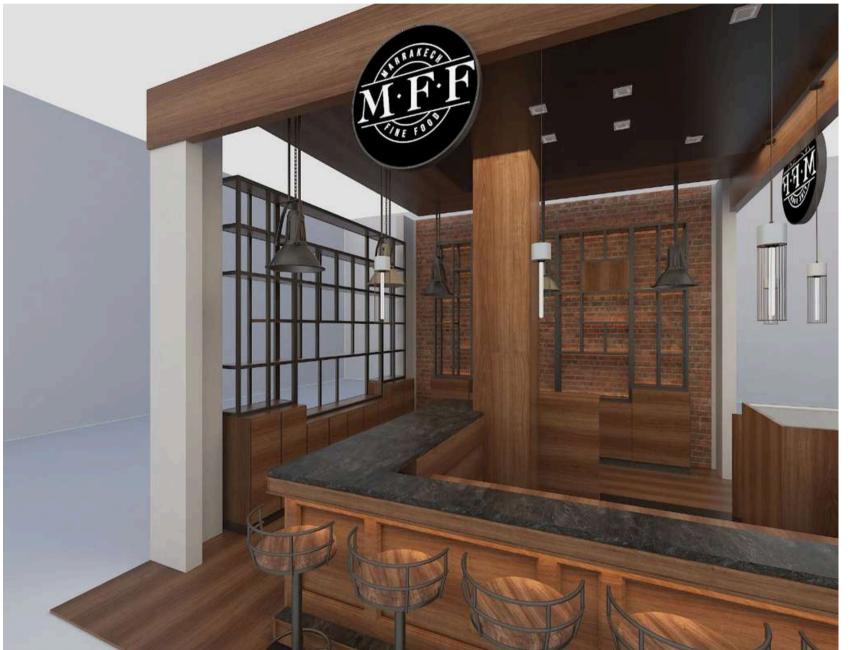

LAT

### LAYOUT PRINCIPLE



TEA AND COFFEE SALON

PREPARATION

PAYMENT AREA

2 clear zones for 2 complementary experiences:

- retail area
- consumer space



# CONCEPT APPLIED IN A 260 M<sup>2</sup> BOUTIQUE

**Movenpick**Marrakech Hotel

### MFF CONCEPT- MOVENPICK HOTEL







3D Perspectives

### MFF MOVENPICK









# MT - A MT-B PRESENTATION BO BUBAT VITRINE Sincere Income MACHINE OF CLASSE FRIGO REFRIGEREE SALADE TABLE DE PREPARATION STAGNIFE A - HO.M

# CONCEPT APPLIED IN A BOUTIQUE OF 80 M<sup>2</sup>



# **MFF NORIA**











# CONCEPT APPLIED IN A BOUTIQUE WITH 54 M<sup>2</sup> ON THE GROUND FLOOR & 41 M<sup>2</sup> ON THE MEZZANINE.



# MFF KAWKAB









### PRINCIPLE APPLIED IN A 30 M<sup>2</sup> STAND



**MFF Express** Mall implementation

# MFF CONCEPT- EXPRESS







**3D Perspectives** 

# MFF ALMAZAR







### TCHABA PRODUCTS - WALL PRESENTATION PRINCIPLE



### KHAMSSA PRODUCTS - WALL PRESENTATION PRINCIPLE



### **KEIKEN PRODUCTS - WALL PRESENTATION PRINCIPLE**



### MARRAKECH COFFEE CO - WALL PRESENTATION PRINCIPLE





A discovery area, a dramatization area for all formats, and a storage area.

# ON-PREMISES CONSUMPTION & TAKE AWAY

**EXCLUSIVE OFFER** 



### HOT DRINKS

A wide selection of single-origin, blended, and flavored coffees is available in drip coffee bags, an innovative solution...



### **ICED DRINKS**

A wide selection of high-quality iced teas to enjoy on-site or take away.



### **CLASSIC DRINKS**

Espresso, Americano, Café au lait, Hot chocolate, Matcha latte, Smoothies, Orange juice... a wide selection to discover.

#