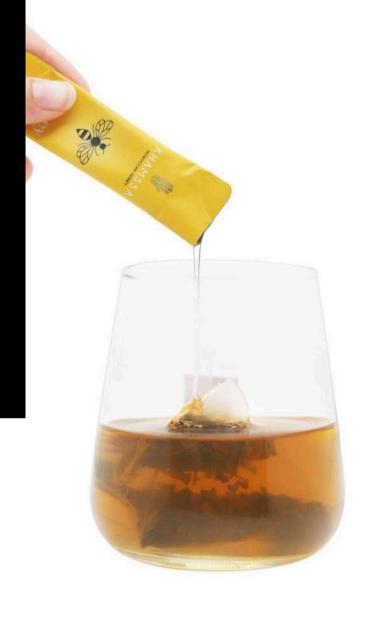

# 

A wide variety of high-quality honey such as orange blossom honey, multi-flower honey, argan honey, thyme honey, etc., are packaged in 7 or 10g sticks in our own workshops.

THE HONEY STICK SOLUTION | IS PRACTICAL AND EASY TO USE.