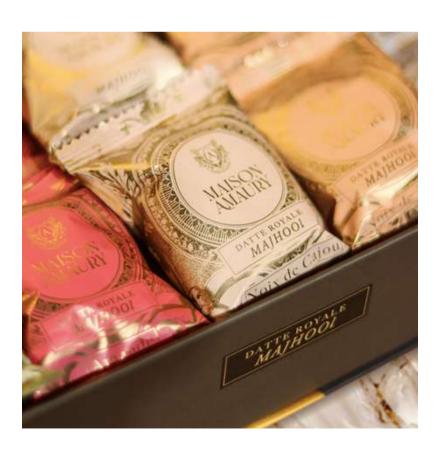

#### **Chocolate Boxes**

Our selection includes gift boxes filled exclusively with our chocolates, as well as assortments combining chocolates with dates, wafers, and teas.

## DATE MAJHOOL

Maison Amaury offers natural Majhool dates that are juicy, tender, and sweet, with a rich flavor. Filled dates are also available for added texture. Each date is individually packaged to preserve freshness. Gift boxes containing 7, 15, 30, or 60 dates are available.