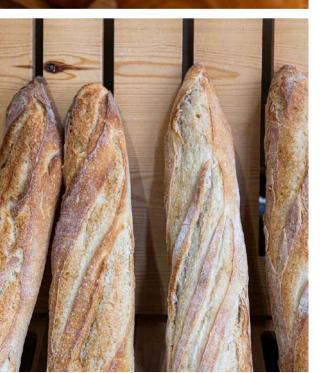

### **BAKERY**

Our breads are prepared in our own workshops according to the rules of the art and only with high-quality ingredients... three sizes are available: classic, sandwich base and side salad.

### **BAKERY**

OUR HOMEMADE BAGUETTE

Available in 3 sizes : - classic

- sandwich base - side salad

FRENCH BREAD

TRADITIONAL, OLIVE, OR CEREAL BAGUETTES

ENJOY OUR
PRODUCTS
ANYTIME &
ANYWHERE