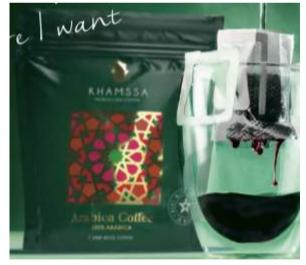

#### Coffee

Khamssa presents a diverse collection of coffee blends that capture the essence of Morocco. With three distinct blends and a 100% Arabica coffee in a convenient "Drip Coffee Bag" format.

#### **Product Range**

The doypack ensures optimal freshness and usability. The drip coffee bag is a practical solution for slow coffee lovers, as it allows the coffee to drip and preserve all the notes and flavors.