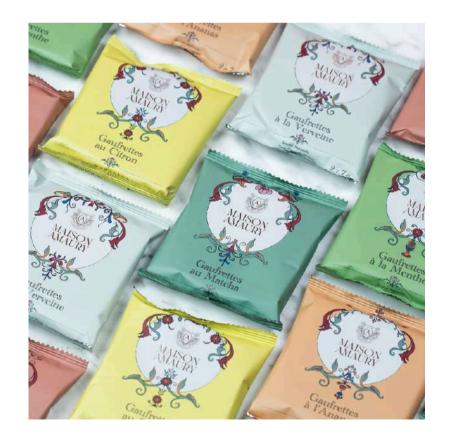

## JAPANESE WAFERS

Maison Amaury offers premium Japanese wafers, individually wrapped, in flavors like strawberry, vanilla, matcha, and verbena. Discover our new collection of chocolate-filled wafers (white, milk, and dark) for the most indulgent connoisseurs. Elegant gift boxes available.