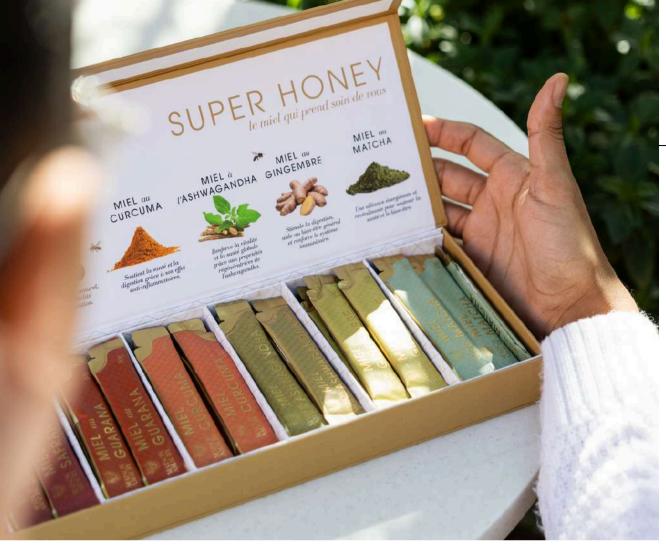

## SUPER HONEY

The Super Honey Collection is available in a box of 10 sticks or as a gift set. This collection includes a variety of honey flavors: saffron, matcha, ginger, and more. These are healthy alternatives to sweeten drinks, desserts, or to enjoy as a wellness

# 

A wide variety of high-quality honey such as orange blossom honey, multi-flower honey, argan honey, thyme honey, etc., are packaged in 7 or 10g sticks in our own workshops.

THE HONEY STICK SOLUTION | IS PRACTICAL AND EASY TO USE.