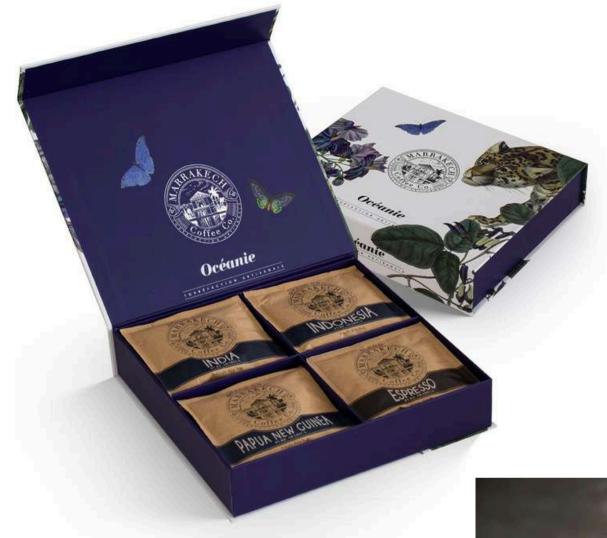

#### ARTISAN TORRÉFACTEUR

Marrakech Coffee Co. offers exceptional coffees sourced from the finest terroirs worldwide, including Arabica beans and balanced blends. Delicately flavored options, enhanced with chocolate, rose, vanilla, or spices, are perfect for enjoying at home or work.

All Marrakech Coffee Co. coffees are artisan-roasted and traditionally processed to highlight the distinct aromas and diverse tasting notes inherent to each coffee bean. From the vibrant coffees of the Americas to the richly flavored African beans, each coffee embodies the unique flavors that reflect its origin.

Additionally, a gift box offer is available, perfect for coffee enthusiasts.