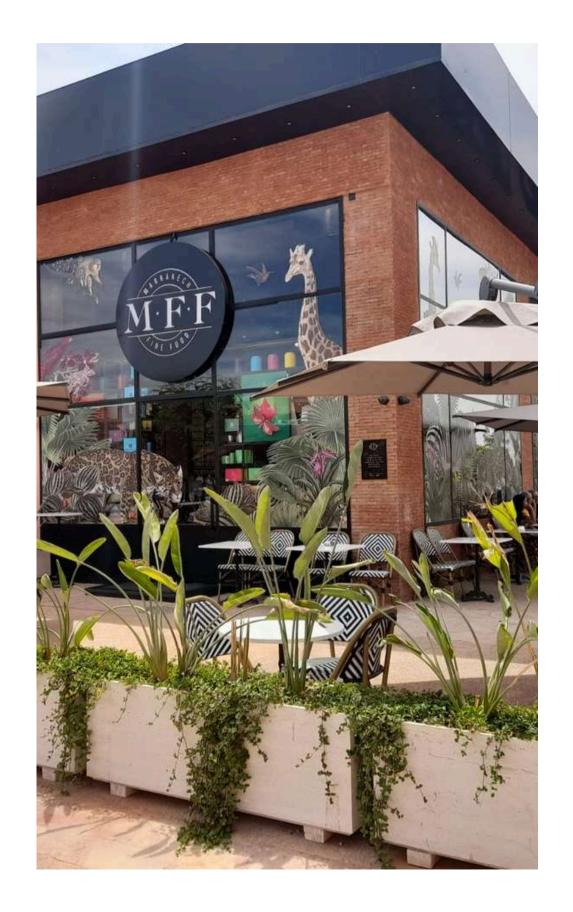

# **MFF NORIA**

# CONCEPT APPLIED IN A BOUTIQUE WITH 54 M<sup>2</sup> ON THE GROUND FLOOR & 41 M<sup>2</sup> ON THE MEZZANINE.