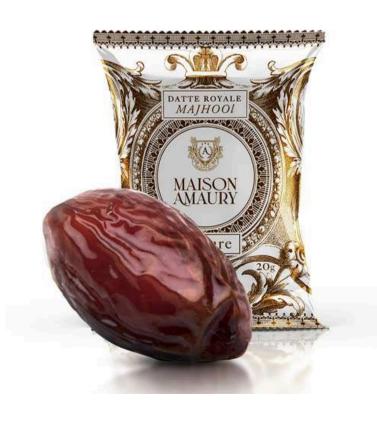

## DATE MAJHOOL

Maison Amaury offers natural Majhool dates that are juicy, tender, and sweet, with a rich flavor. Filled dates are also available for added texture. Each date is individually packaged to preserve freshness. Gift boxes containing 7, 15, 30, or 60 dates are available.