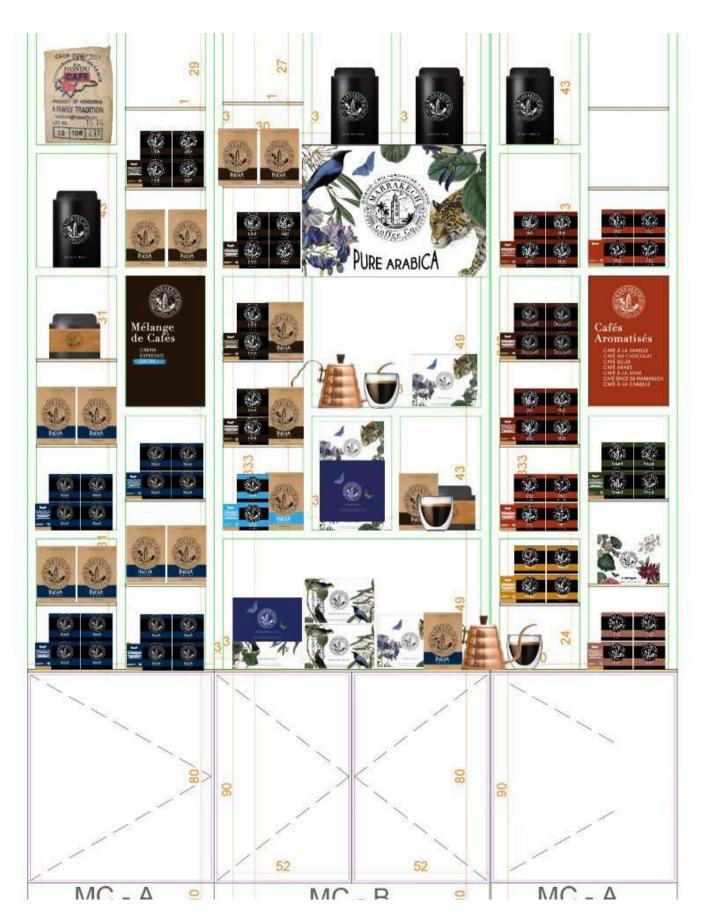

### MARRAKECH COFFEE CO - WALL PRESENTATION PRINCIPLE

A discovery area, a dramatization area for all formats, and a storage area.