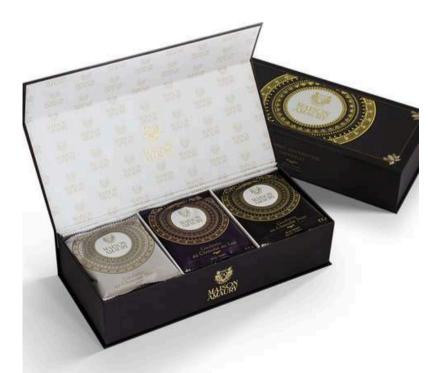

#### **Chocolate Boxes**

Our selection includes gift boxes filled exclusively with our chocolates, as well as assortments combining chocolates with dates, wafers, and teas.

#### **Gift Boxes**

Our workshops produce a diverse selection of gift boxes in a various shapes and colors.

KHAMSSA IS A PREMIUM GOURMET BRAND OFFERING A WIDE VARIETY OF HIGH-QUALITY PRODUCTS SUCH AS COFFEE, TEA, CHOCOLATE, BISCUITS, NUTS, AND MORE, ALL INSPIRED BY MOROCCO'S RICH CULTURAL HERITAGE. THE BRAND IS COMMITTED TO INCORPORATING MOROCCAN TOUCHES IN A CREATIVE AND MODERN WAY, FROM THE BLENDS TO THE PACKAGING, WITH VIBRANT COLORS AND UNIQUE DESIGNS... KHAMSSA'S DEDICATION TO QUALITY, CREATIVITY, AND AUTHENTICITY SETS IT APART IN THE GOURMET INDUSTRY.

#### **Gift boxes**

The gift range is diverse and varied to suit all tastes and budgets. Whether you are a tea or coffee lover, you will find satisfaction. All of our gift boxes are made in our own workshops.