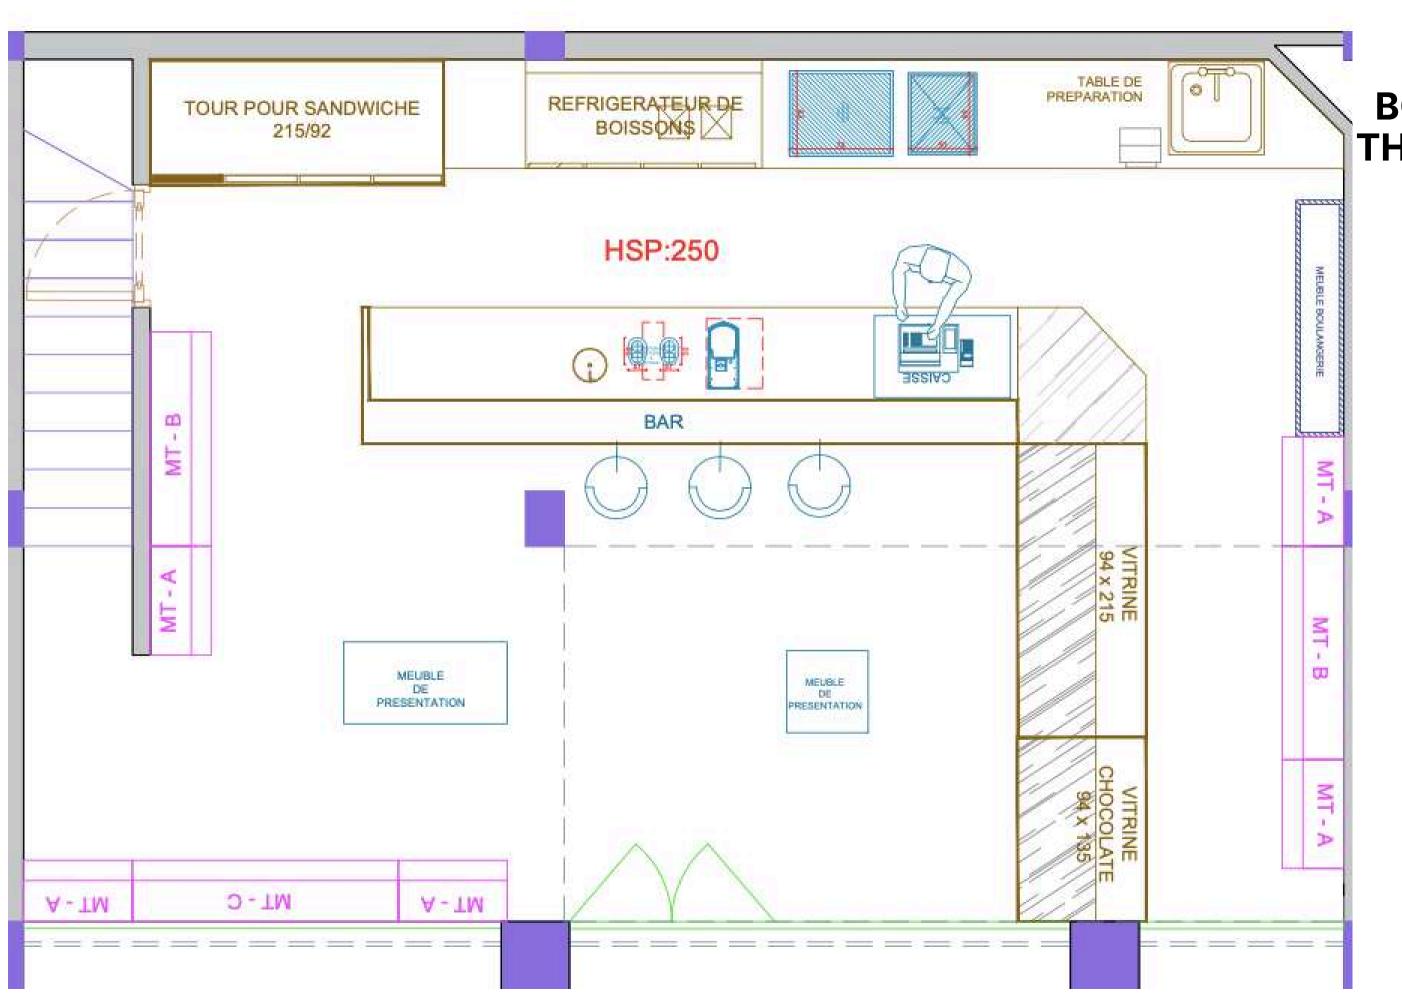

### LAYOUT PRINCIPLE

TEA AND COFFEE SALON

PREPARATION

PAYMENT AREA

2 clear zones for 2 complementary experiences:

- retail area
- consumer space

# CONCEPT APPLIED IN A BOUTIQUE WITH 54 M<sup>2</sup> ON THE GROUND FLOOR & 41 M<sup>2</sup> ON THE MEZZANINE.