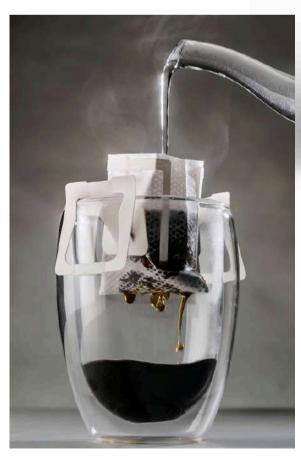

#### **Product Range**

The doypack ensures optimal freshness and usability. The drip coffee bag is a practical solution for slow coffee lovers, as it allows the coffee to drip and preserve all the notes and flavors.