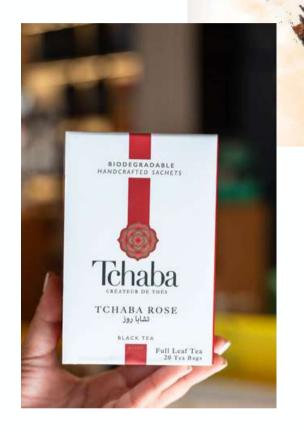

#### **Handcrafted Tea Bag**

Tchaba teas are packaged in hand-sewn and biodegradable sachets that ensure a perfect infusion. We have a factory dedicated to the packaging of tea sachets.