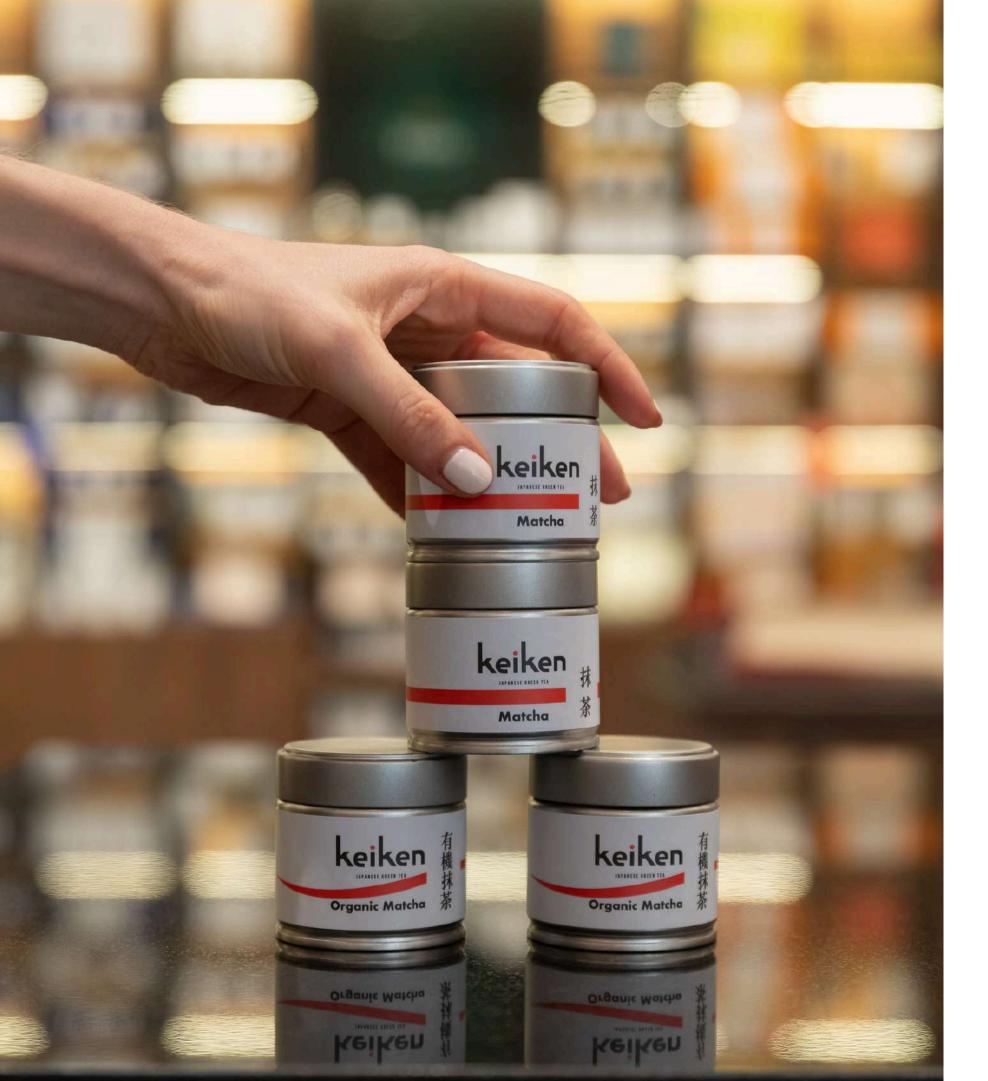

Traditional high-quality teas, offering a true experience of Japanese authenticity.

# keiken

JAPANESE GREEN TEA

KEIKEN OFFERS A REFINED SELECTION OF PREMIUM JAPANESE TEAS, INCLUDING MATCHA, GYOKURO, SENCHA ASAMUSHI, SENCHA FUKAMUSHI, HOJICHA, AND GENMAICHA. KNOWN FOR THEIR SMOKY, EARTHY FLAVORS AND THIRST QUENCHING QUALITIES, THESE TEAS PROVIDE A PERFECT INTRODUCTION TO JAPANESE CULTURE.

#### Matcha

Matcha" and "Matcha Organic" are available in 30g cans for optimal and easy use. They are packaged in our own workshops.