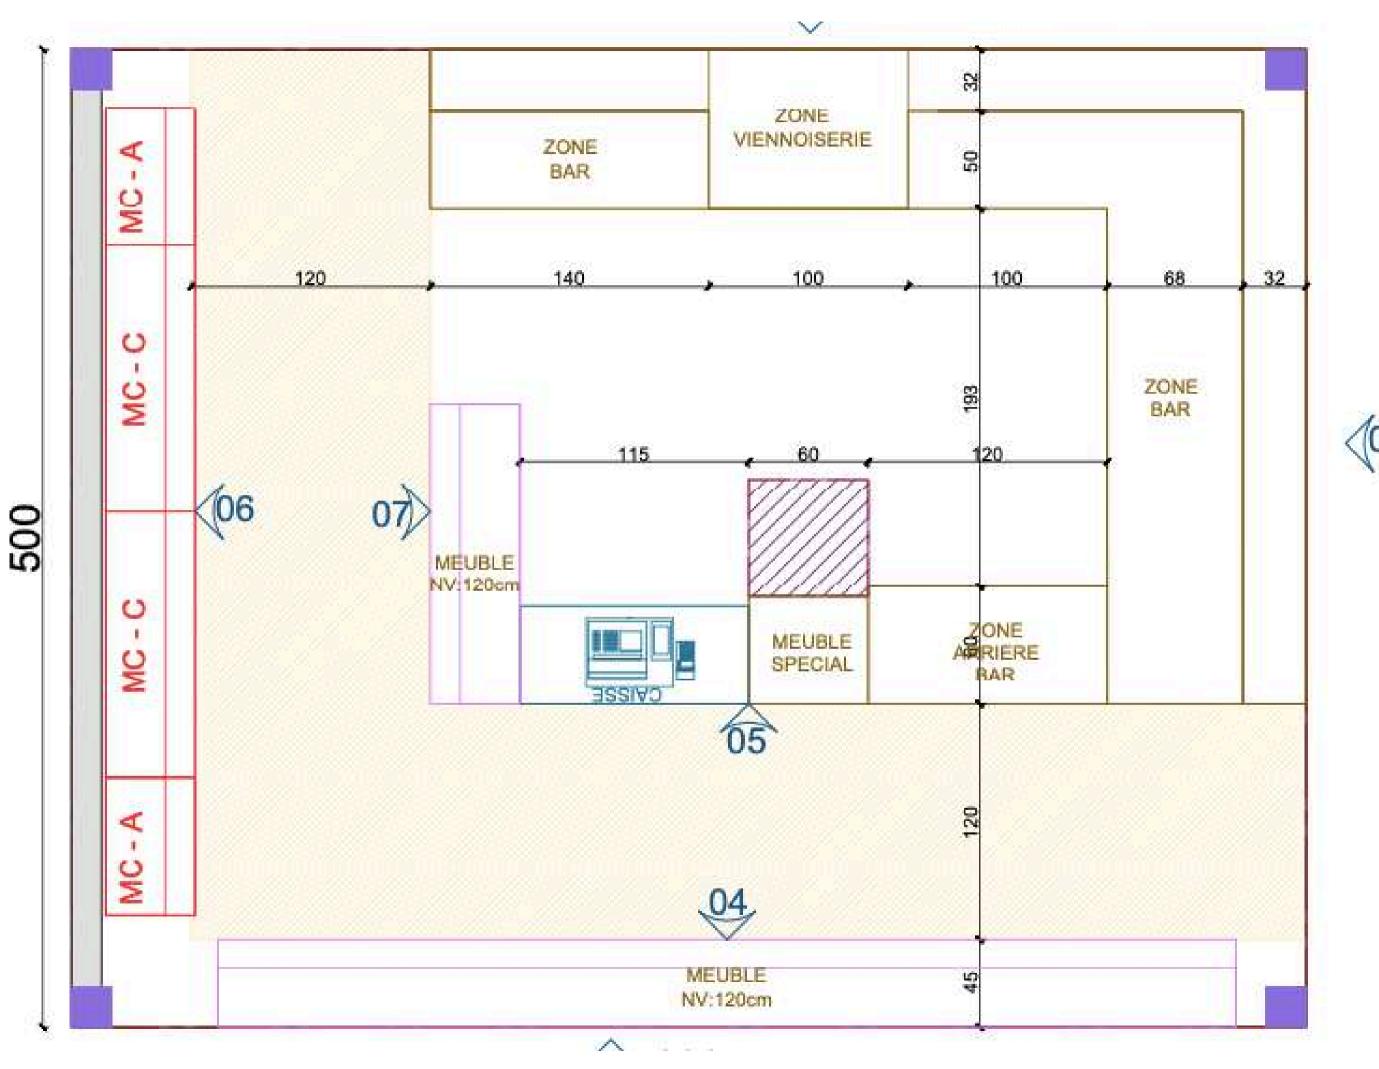

### LAYOUT PRINCIPLE

TEA AND COFFEE SALON

PREPARATION

PAYMENT AREA

2 clear zones for 2 complementary experiences:

- retail area
- consumer space

# MT - A MT-B PRESENTATION BO BUBAT VITRINE Sincere Income MACHINE OF CLASSE FRIGO REFRIGEREE SALADE TABLE DE PREPARATION STAGNIFE A - HO.M