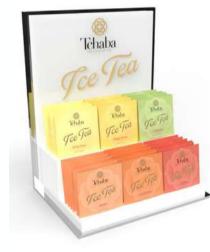

#### Ice tea

For iced tea lovers, Tchaba offers a selection of delicious and refreshing blends packaged in hand-sewn sachets and in suitable quantities for ice tea preparation. They are available in sachets, boxes, and gift boxes.