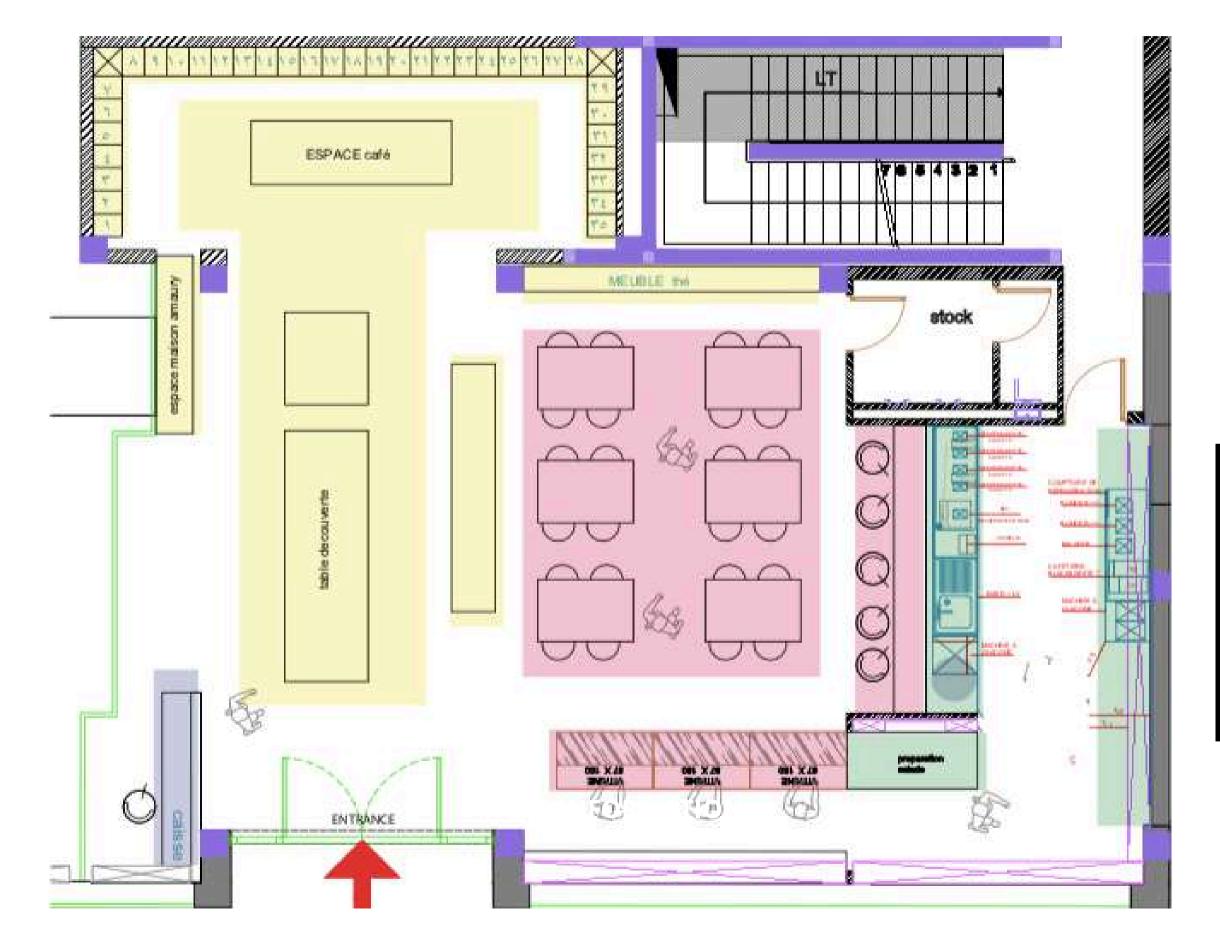

### LAYOUT PRINCIPLE

TEA AND COFFEE SALON

PREPARATION

PAYMENT AREA

2 clear zones for 2 complementary experiences:

- retail area
- consumer space