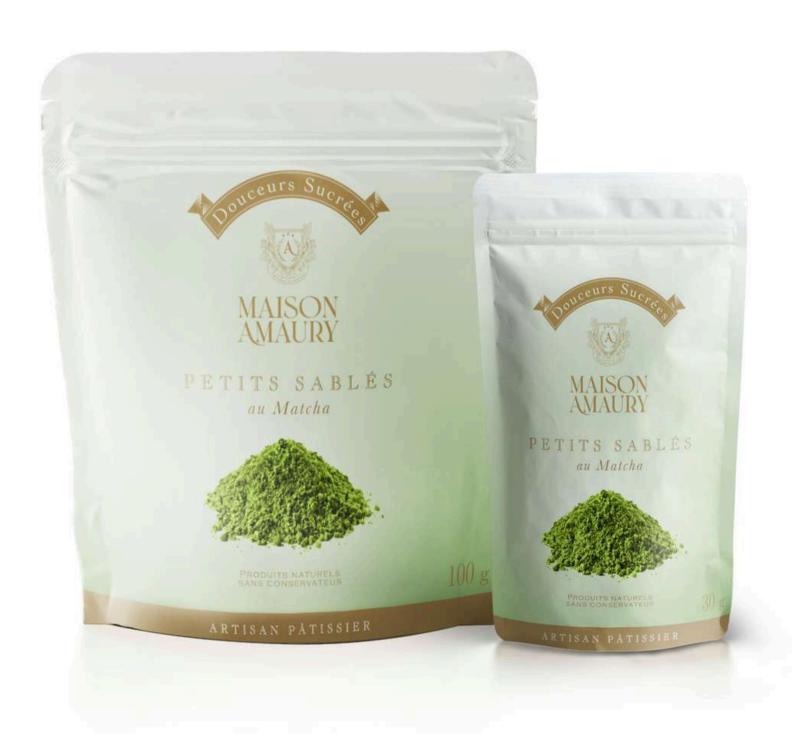

## BISCUITS

The Maison Amaury
Biscuits range includes
artisanally crafted
biscuits, known for their
deliciously crispy texture.
With both sweet and
savory options, it offers a
rich variety of flavors to
satisfy all tastes.

PRODUITS NATURELS SANS CONSERVATEUR