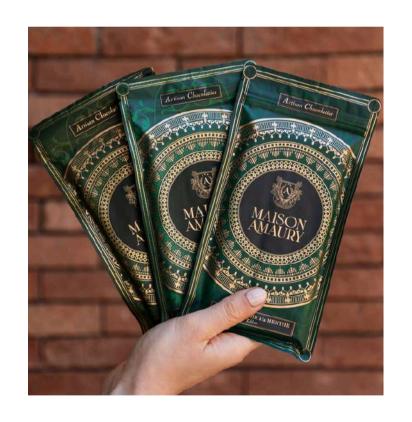

#### **Chocolate Boxes**

Our selection includes gift boxes filled exclusively with our chocolates, as well as assortments combining chocolates with dates, wafers, and teas.