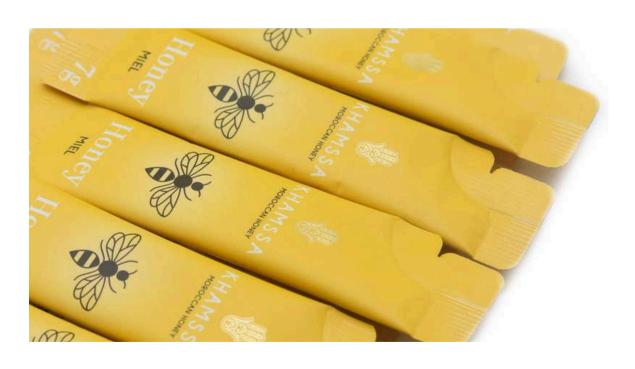

#### Honey

An alternative to sweeten your tea and coffee in a healthy way, available in 7g sachets and packed in 30-sachet doypacks. Our product is produced and packaged in our own workshops.

# 

A wide variety of high-quality honey such as orange blossom honey, multi-flower honey, argan honey, thyme honey, etc., are packaged in 7 or 10g sticks in our own workshops.

THE HONEY STICK SOLUTION | IS PRACTICAL AND EASY TO USE.