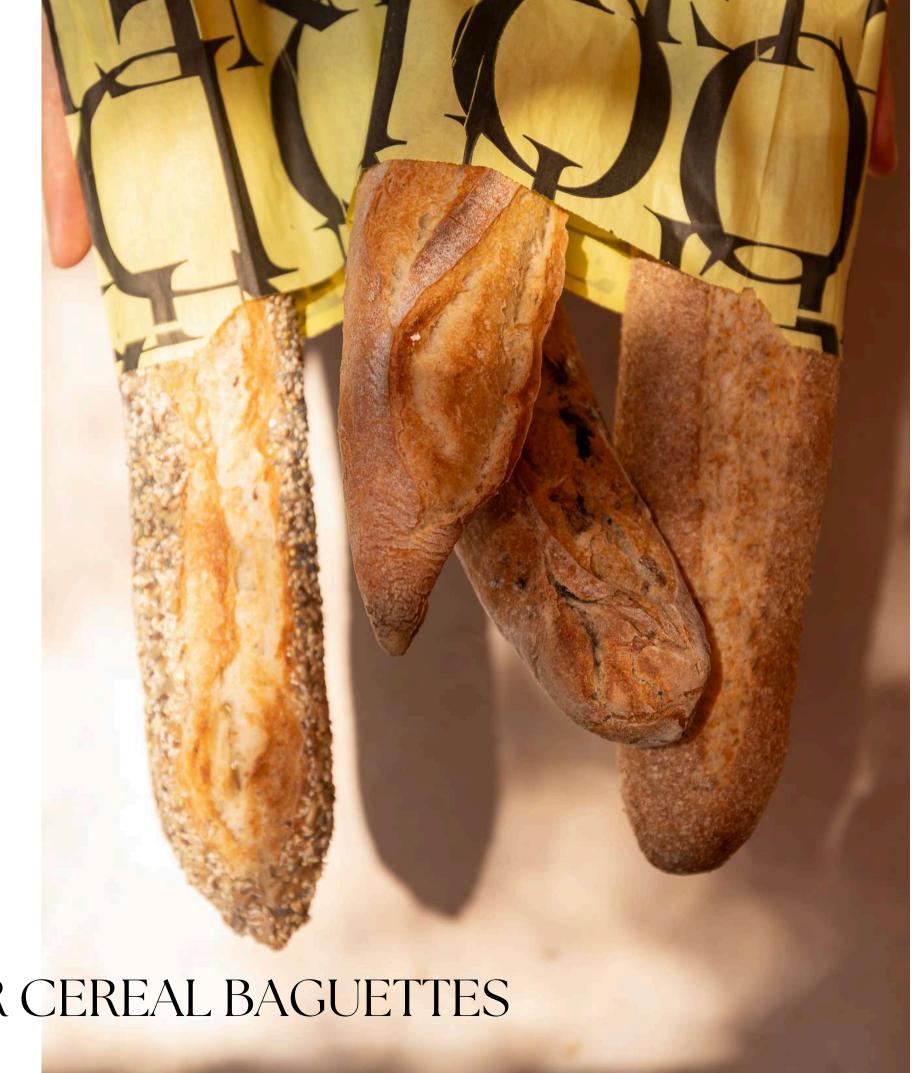

### **BAKERY**

Our breads are prepared in our own workshops according to the rules of the art and only with high-quality ingredients... three sizes are available: classic, sandwich base and side salad.

### **BAKERY**

OUR HOMEMADE BAGUETTE

Available in 3 sizes : - classic

- sandwich base - side salad

FRENCH BREAD

TRADITIONAL, OLIVE, OR CEREAL BAGUETTES

ENJOY OUR
PRODUCTS
ANYTIME &
ANYWHERE