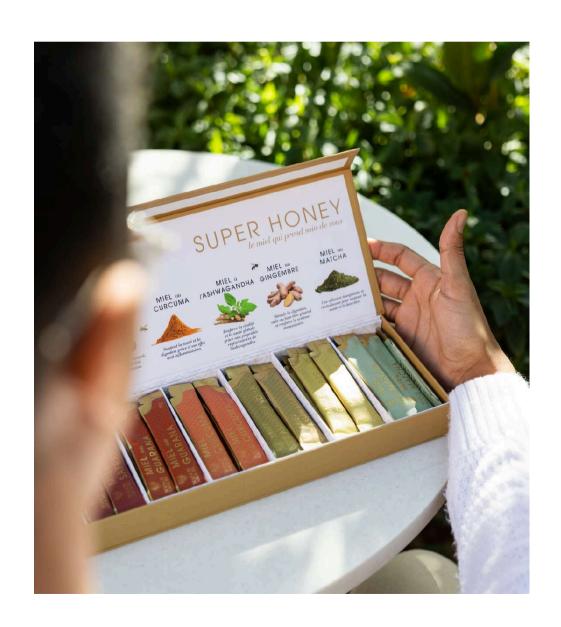

## SUPER HONEY

The Super Honey Collection is available in a box of 10 sticks or as a gift set. This collection includes a variety of honey flavors: saffron, matcha, ginger, and more. These are healthy alternatives to sweeten drinks, desserts, or to enjoy as a wellness