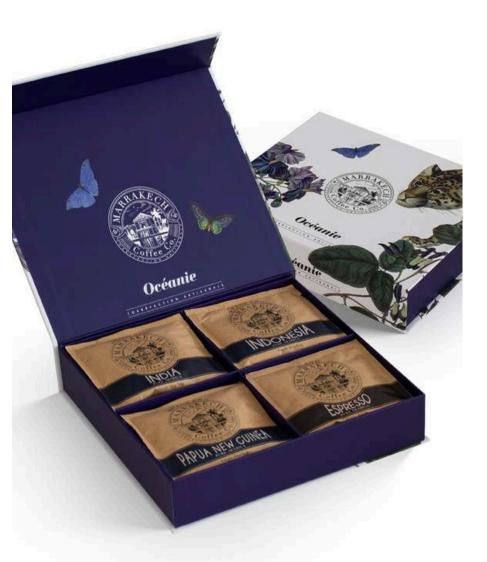

#### **Gift boxes**

The gift range is diverse and varied to suit all tastes and budgets. Whether you are a tea or coffee lover, you will find satisfaction. All of our gift boxes are made in our own workshops.