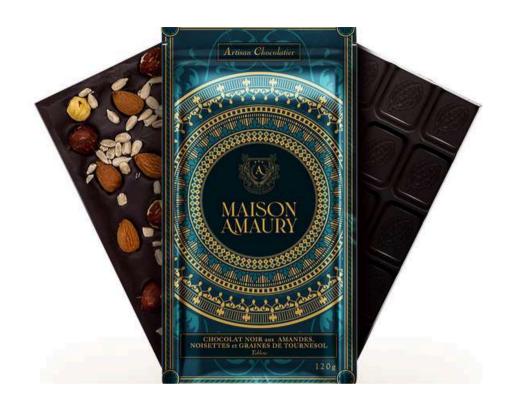

#### **Chocolate Bar**

A variety of chocolates in dark, milk, and white, enhanced with unique flavors like matcha, nuts, and praline, are available in 100g and 50g bars, as well as individual Neapolitan chocolates.