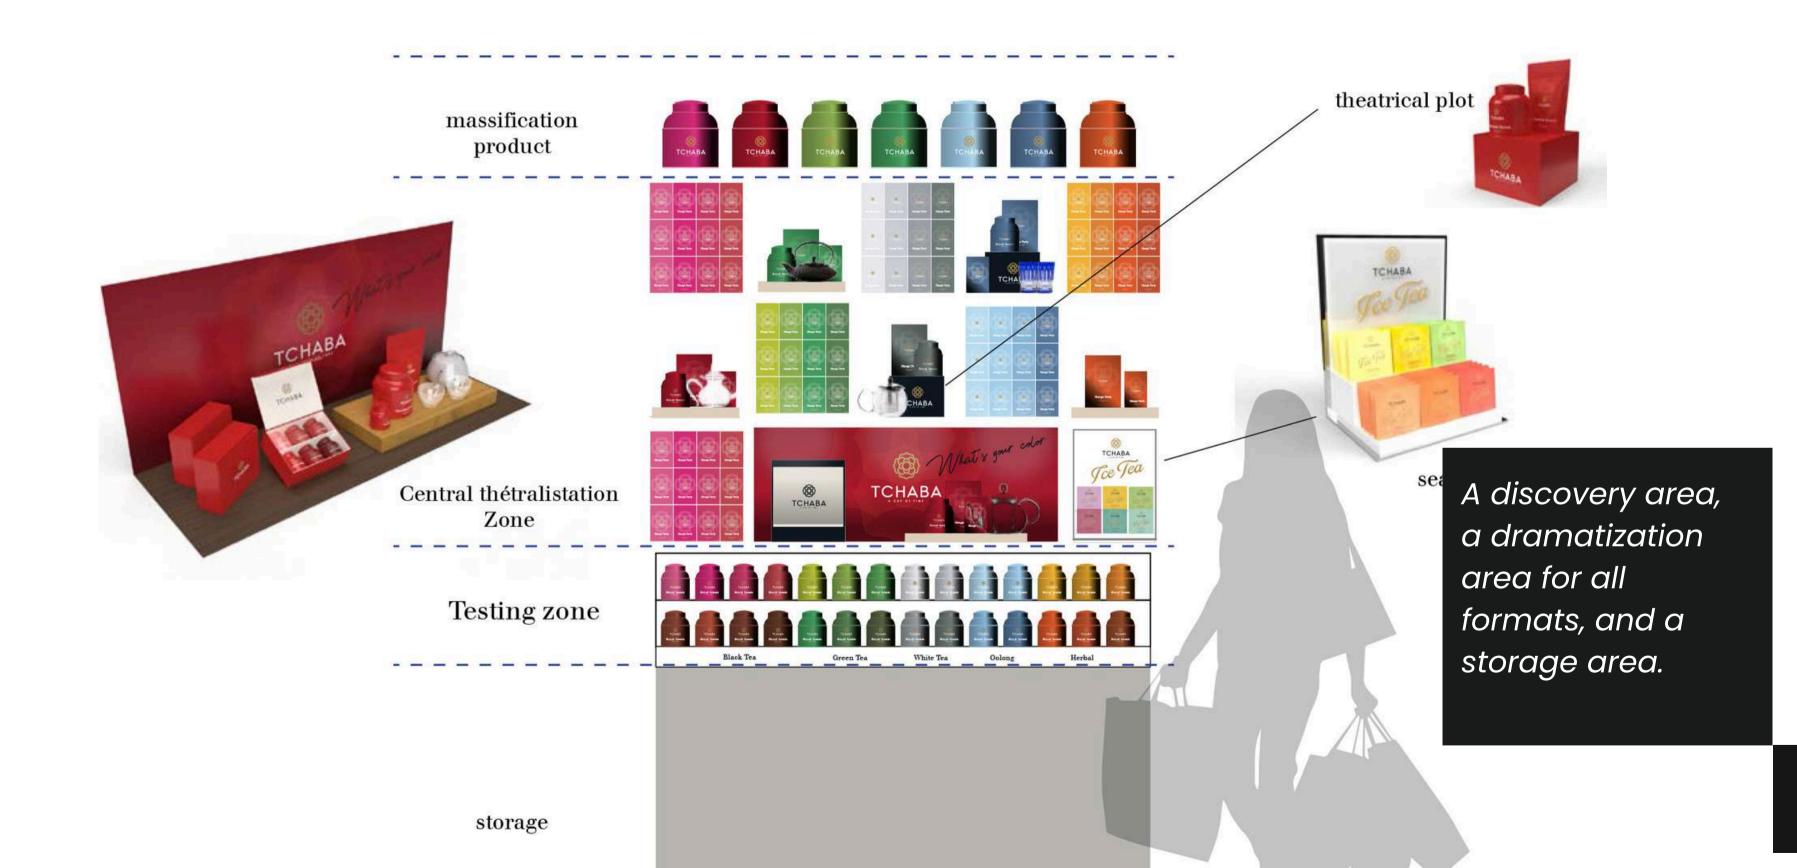

### TCHABA PRODUCTS - WALL PRESENTATION PRINCIPLE

### MARRAKECH COFFEE CO - WALL PRESENTATION PRINCIPLE

A discovery area, a dramatization area for all formats, and a storage area.