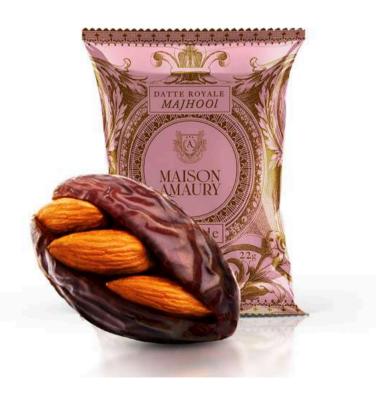

## DATE MAJHOOL

Maison Amaury offers natural Majhool dates that are juicy, tender, and sweet, with a rich flavor. Filled dates are also available for added texture. Each date is individually packaged to preserve freshness. Gift boxes containing 7, 15, 30, or 60 dates are available.