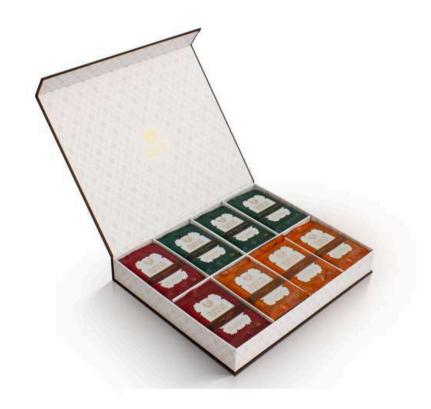

#### **Gift Boxes**

Our workshops produce a diverse selection of gift boxes in a various shapes and colors.

KHAMSSA IS A PREMIUM GOURMET BRAND OFFERING A WIDE VARIETY OF HIGH-QUALITY PRODUCTS SUCH AS COFFEE, TEA, CHOCOLATE, BISCUITS, NUTS, AND MORE, ALL INSPIRED BY MOROCCO'S RICH CULTURAL HERITAGE. THE BRAND IS COMMITTED TO INCORPORATING MOROCCAN TOUCHES IN A CREATIVE AND MODERN WAY, FROM THE BLENDS TO THE PACKAGING, WITH VIBRANT COLORS AND UNIQUE DESIGNS... KHAMSSA'S DEDICATION TO QUALITY, CREATIVITY, AND AUTHENTICITY SETS IT APART IN THE GOURMET INDUSTRY.

#### **Gift boxes**

The gift range is diverse and varied to suit all tastes and budgets. Whether you are a tea or coffee lover, you will find satisfaction. All of our gift boxes are made in our own workshops.