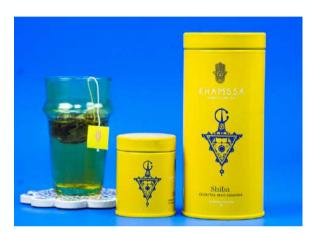

#### Tea

Khamssa offers a selection of 9 teas and infusions, each inspired by famous Moroccan tea blends. We have carefully designed packaging with various shapes and attractive colors.

#### Coffee

Khamssa presents a diverse collection of coffee blends that capture the essence of Morocco. With three distinct blends and a 100% Arabica coffee in a convenient "Drip Coffee Bag" format.