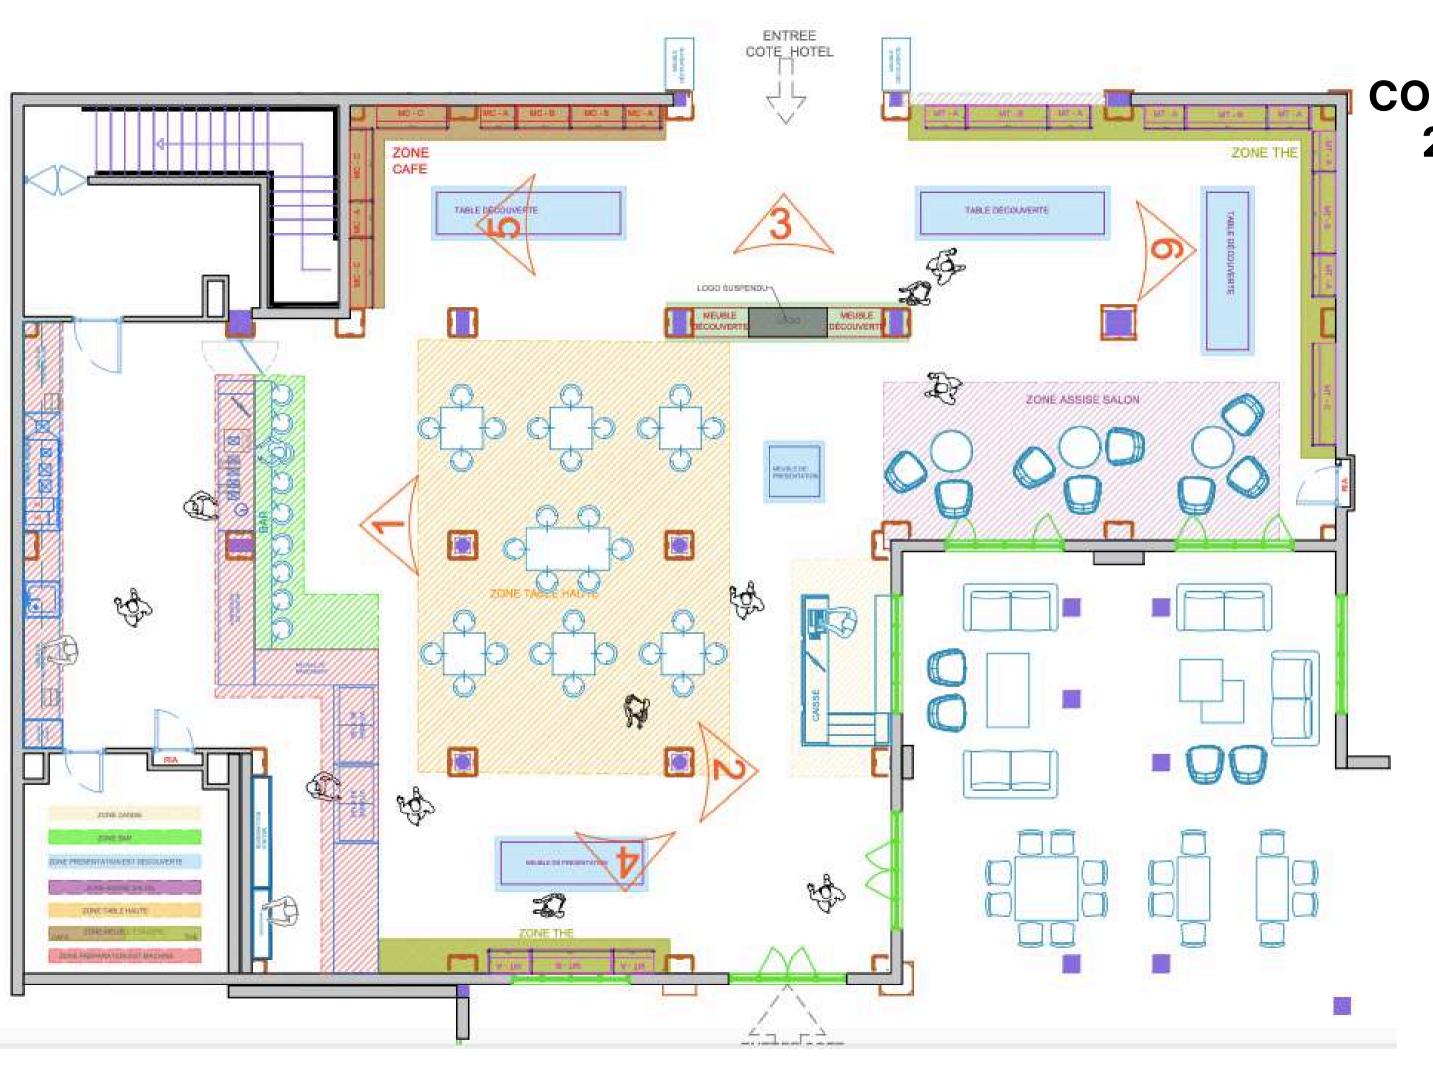

### LAYOUT PRINCIPLE

TEA AND COFFEE SALON

PREPARATION

PAYMENT AREA

2 clear zones for 2 complementary experiences:

- retail area
- consumer space

# CONCEPT APPLIED IN A 260 M<sup>2</sup> BOUTIQUE

**Movenpick**Marrakech Hotel