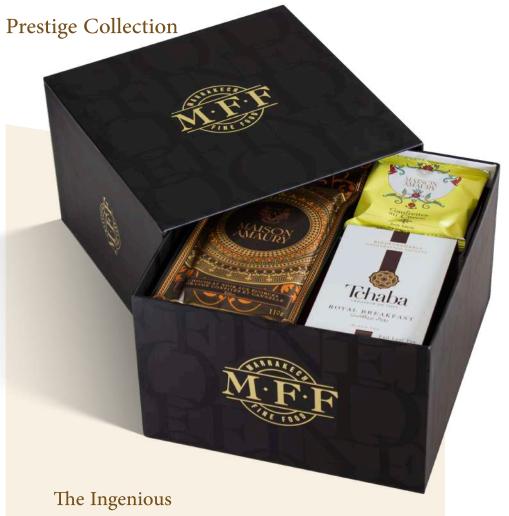

# "Maroc" Collection

Prestige Collection

# Prestige Collection

# Excellence Majestic

Compose Your Gift Box

Refinement that unveils an exquisite selection of teas, coffees, chocolates, dates, waffles, and biscuits. Each item, a symbol of MFF's excellence, is elegantly presented in this box.