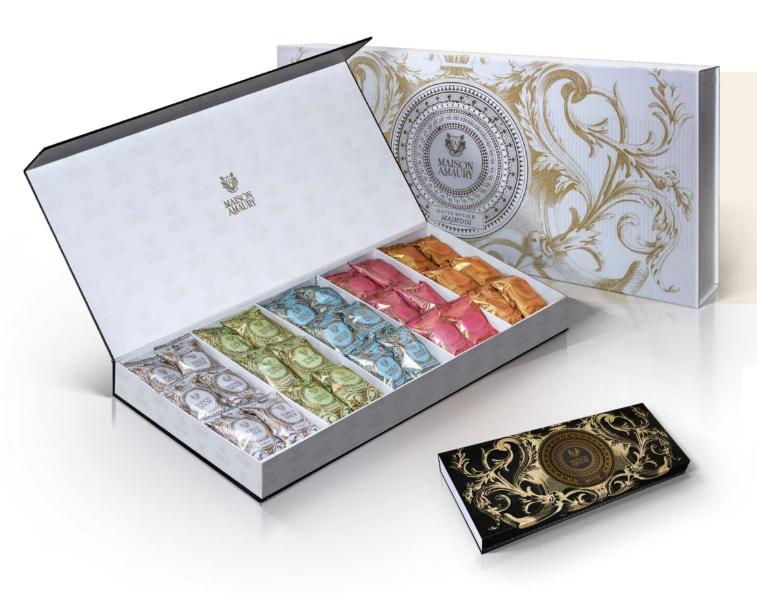

## Majhool Royal Dates

#### Imperial Box

The Moroccan 'Majhool' dates are carefully selected for their juicy texture, sweet flavor, and nutrient richness. They are ideal for a healthy and energizing snack.

Assortment of 60 Moroccan Mahjool Dates, natural and stuffed with nuts.