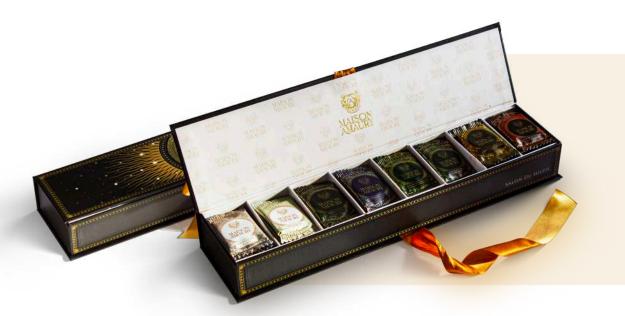

## "Celest" Napolitain Box

#### Premium Chocolate

A symphony of flavors, from the creamy white chocolate to the intensity of 70% dark chocolate. Each Napolitain present the art of chocolate, delivering a delightful experience in an elegant package.

28 Napolitain Chocolates