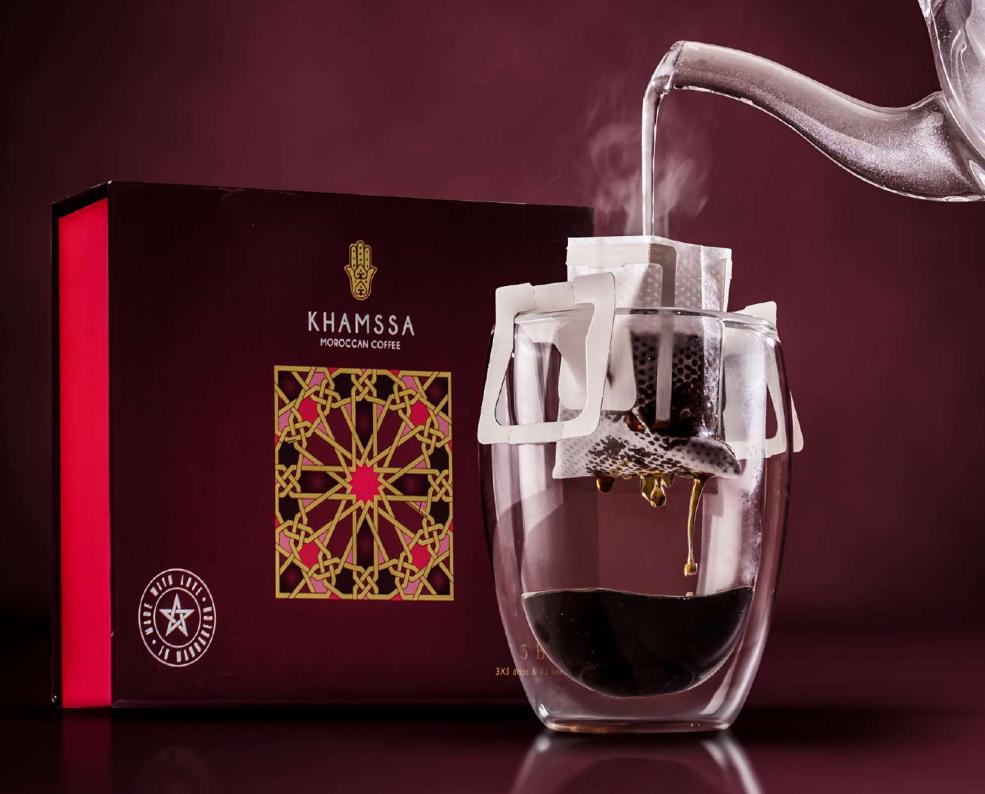

### "Maroc" Collection

### Discovery Coffee Box

Flavors of Morocco

Khamssa Coffee Boxes offer an exceptional assortment of classic 100% Arabica coffee and spicy coffee varieties. Each coffee is carefully selected for a rich tasting experience. The included honey sticks add a touch of sweetness to each cup.

Assortment of 15 drip bag coffees + 15 honey sticks.