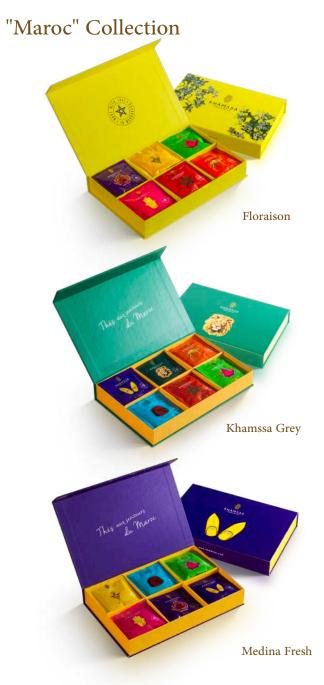

fers, featuring a variety of flavors and scents—a truly beautiful gift idea.

Assortment of 48 Japanese Wafers















hesitation.

Assortment of 12 Chocolate Wafers.









## Natural Well-Being



Super Honey

An assortment of exceptional honeys, each with refined flavors and beneficial properties, offering a gourmet tasting experience rich in virtues.

Assortment of 64 Sticks: Honey with Saffron, Turmeric, Ashwagandha, Matcha, Ginger, Beetroot, Cinnamon, and Guarana.











## Elegant Tea Box

#### Premium Tea Selection

A symphony of flavors featuring six exquisite tea varieties, each box showcases a captivating theme with an exceptional design.

Assortment of 30 premium teas.

































Traditional high-quality teas







# KHAMSSA































### **Continents Collection**



# America, Africa, and Oceania Boxes

Simple Origin Coffee

Each box offers a unique caffeinated experience, showcasing the diverseterroirs of these regions through a refined selection of drip bags.

Assortment of 20 drip bags.









### "Maroc" Collection



### Discovery Coffee Box

Flavors of Morocco

Khamssa Coffee Boxes offer an exceptional assortment of classic 100% Arabica coffee and spicy coffee varieties. Each coffee is carefully selected for a rich tasting experience. The included honey sticks add a touch of sweetness to each cup.

Assortment of 15 drip bag coffees + 15 honey sticks.





# "Maroc" Collection





Prestige Collection

# Prestige Collection

# Excellence Majestic

Compose Your Gift Box

Refinement that unveils an e