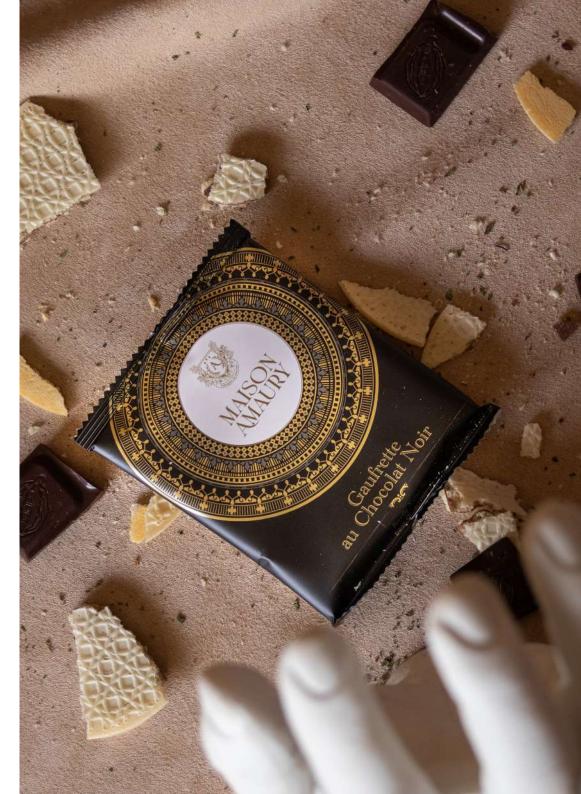

# The Glow of Japan Japanese wafer Gift Box

An exquisite gift box of Japanese wafers, featuring a variety of flavors and scents—a truly beautiful gift idea.

Assortment of 48 Japanese Wafers

hesitation.

Assortment of 12 Chocolate Wafers.