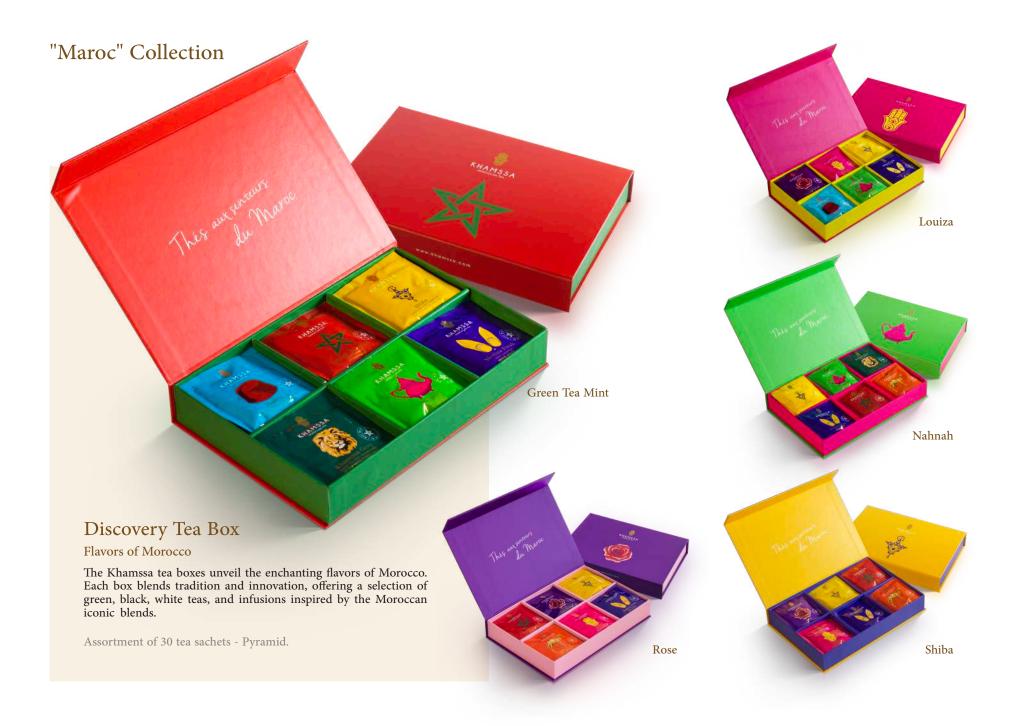

e wafers, featuring a variety of flavors and scents—a truly beautiful gift idea.

Assortment of 48 Japanese Wafers















hesitation.

Assortment of 12 Chocolate Wafers.









## Natural Well-Being



Super Honey

An assortment of exceptional honeys, each with refined flavors and beneficial properties, offering a gourmet tasting experience rich in virtues.

Assortment of 64 Sticks: Honey with Saffron, Turmeric, Ashwagandha, Matcha, Ginger, Beetroot, Cinnamon, and Guarana.











## Elegant Tea Box

#### Premium Tea Selection

A symphony of flavors featuring six exquisite tea varieties, each box showcases a captivating theme with an exceptional design.

Assortment of 30 premium teas.

































Traditional high-quality teas







# KHAMSSA































### **Continents Collection**



# America, Africa, and Oceania Boxes

Simple Origin Coffee

Each box offers a unique caffeinated experience, showcasing the diverseterroirs of these regions through a refined selection of drip bags.

Assortment of 20 drip bags.









### "Maroc" Collection



### Discovery Coffee Box

Flavors of Morocco

Khamssa Coffee Boxes offer an exceptional assortment of classic 100% Arabica coffee and spicy coffee varieties. Each coffee is carefully selected for a rich tasting experience. The included honey sticks add a touch of sweetness to each cup.

Assortment of 15 drip bag coffees + 15 honey sticks.





# "Maroc" Collection





Prestige Collection

# Prestige Collection

# Excellence Majestic

Compose Your Gift Box

Refinement that unveils