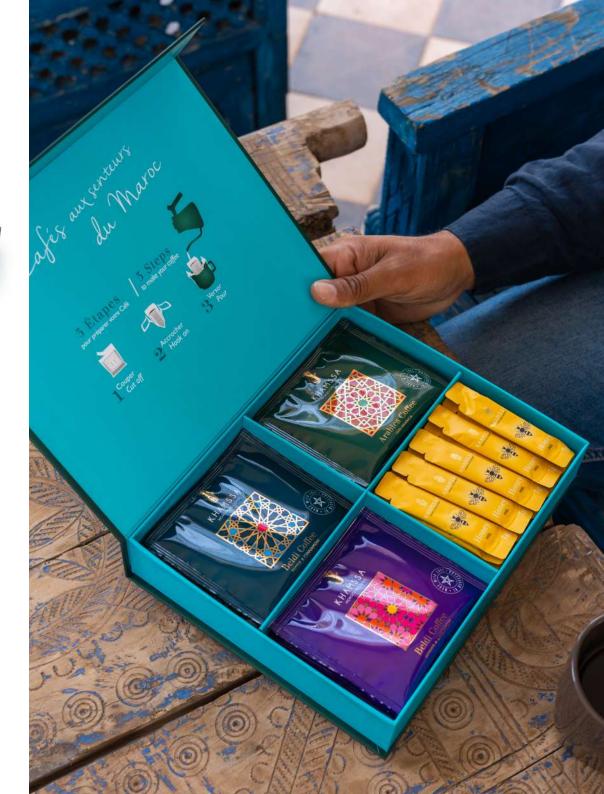

### "Maroc" Collection

### Discovery Coffee Box

Flavors of Morocco

Khamssa Coffee Boxes offer an exceptional assortment of classic 100% Arabica coffee and spicy coffee varieties. Each coffee is carefully selected for a rich tasting experience. The included honey sticks add a touch of sweetness to each cup.

Assortment of 15 drip bag coffees + 15 honey sticks.