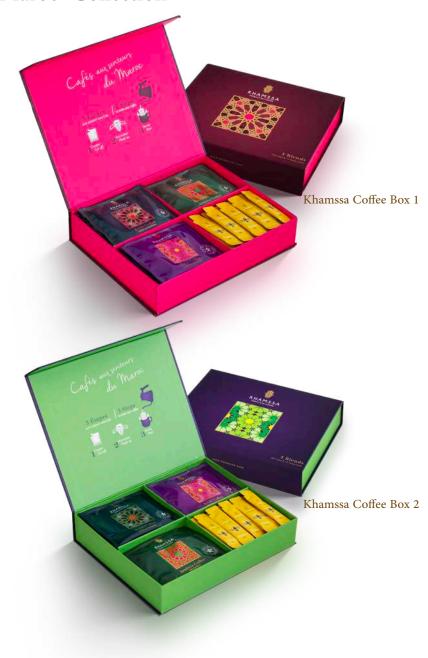

### "Maroc" Collection

### Discovery Coffee Box

Flavors of Morocco

Khamssa Coffee Boxes offer an exceptional assortment of classic 100% Arabica coffee and spicy coffee varieties. Each coffee is carefully selected for a rich tasting experience. The included honey sticks add a touch of sweetness to each cup.

Assortment of 15 drip bag coffees + 15 honey sticks.