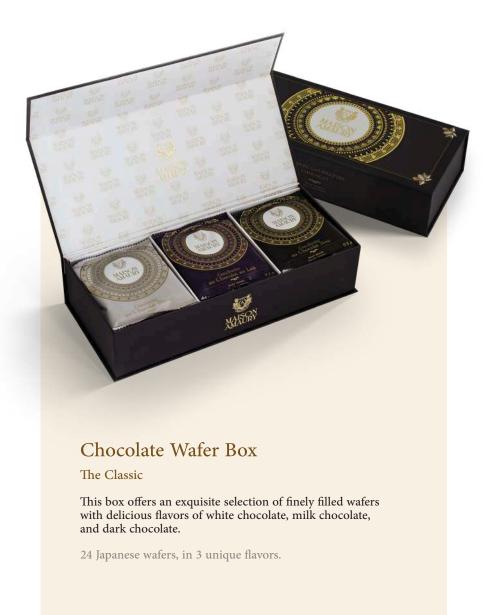

# The Glow of Japan Japanese wafer Gift Box

An exquisite gift box of Japanese wafers, featuring a variety of flavors and scents—a truly beautiful gift idea.

Assortment of 48 Japanese Wafers

hesitation.

Assortment of 12 Chocolate Wafers.