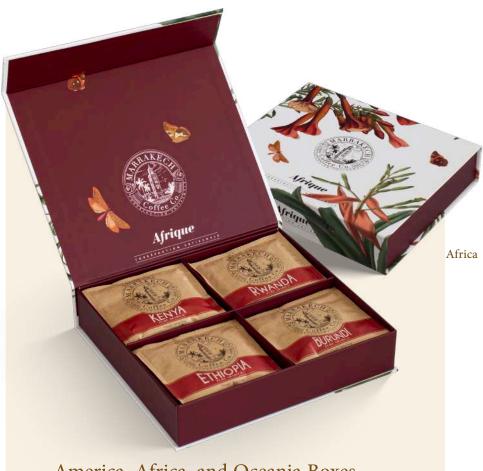

# America, Africa, and Oceania Boxes

Simple Origin Coffee

Each box offers a unique caffeinated experience, showcasing the diverseterroirs of these regions through a refined selection of drip bags.

Assortment of 20 drip bags.