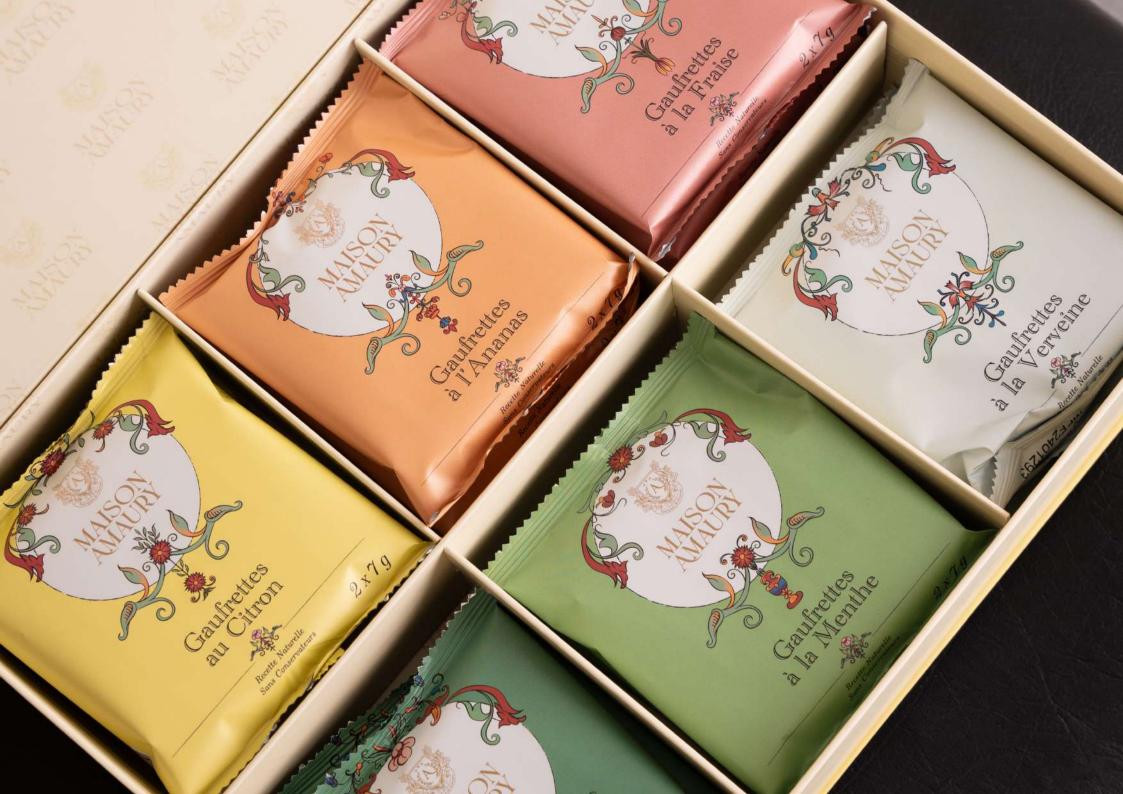

# The Glow of Japan Japanese wafer Gift Box

An exquisite gift box of Japanese wafers, featuring a variety of flavors and scents—a truly beautiful gift idea.

Assortment of 48 Japanese Wafers

hesitation.

Assortment of 12 Chocolate Wafers.