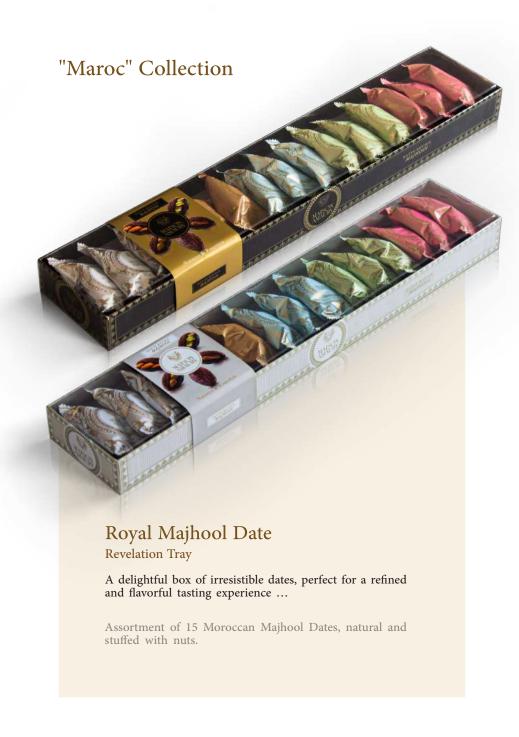

: from creamy white chocolate to intense dark chocolate, offering a variety of flavors ...

51 Napolitain Chocolates





## "Salon du Soleil" Collection



## "Celest" Napolitain Box

#### Premium Chocolate

A symphony of flavors, from the creamy white chocolate to the intensity of 70% dark chocolate. Each Napolitain present the art of chocolate, delivering a delightful experience in an elegant package.

28 Napolitain Chocolates



## "Maroc" Collection







## "Maroc" Collection



## Majhool Royal Dates

#### Imperial Box

The Moroccan 'Majhool' dates are carefully selected for their juicy texture, sweet flavor, and nutrient richness. They are ideal for a healthy and energizing snack.

Assortment of 60 Moroccan Mahjool Dates, natural and stuffed with nuts.



## "Maroc" Collection









# The Glow of Japan Japanese wafer Gift Box

An exquisite gift box of Japanese wafers, featuring a variety of flavors and scents—a truly beautiful gift idea.

Assortment of 48 Japanese Wafers















hesitation.

Assortment of 12 Chocolate Wafers.









## Natural Well-Being



Super Honey

An assortment of exceptional honeys, each with refined flavors and beneficial properties, offering a gourmet tasting experience rich in virtues.

Assortment of 64 Sticks: Honey with Saffron, Turmeric, Ashwagandha, Matcha, Ginger, Beetroot, Cinnamon, and Guarana.











## Elegant Tea Box

#### Premium Tea Selection

A symphony of flavors featuring six exquisite tea varieties, each box showcases a captivating theme with an exceptional design.

Assortment of 30 premium teas.