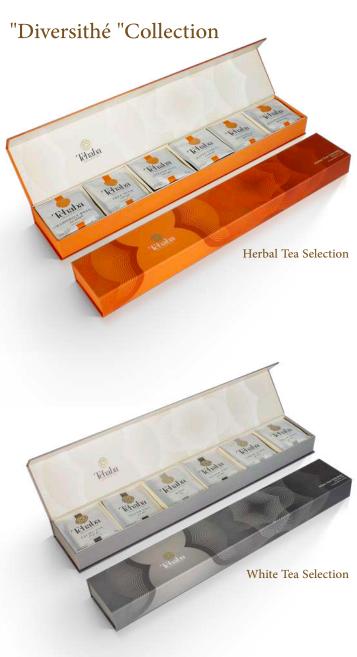

## Elegant Tea Box

#### Premium Tea Selection

A symphony of flavors featuring six exquisite tea varieties, each box showcases a captivating theme with an exceptional design.

Assortment of 30 premium teas.

Traditional high-quality teas