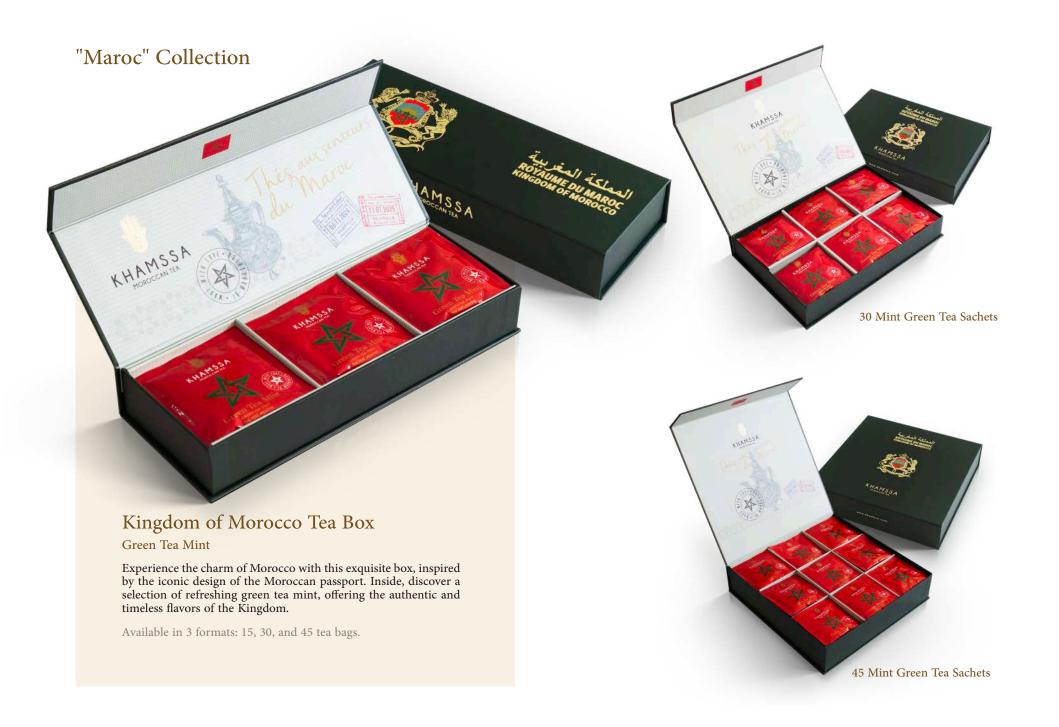

Japanese wafers, featuring a variety of flavors and scents—a truly beautiful gift idea.

Assortment of 48 Japanese Wafers















hesitation.

Assortment of 12 Chocolate Wafers.









## Natural Well-Being



Super Honey

An assortment of exceptional honeys, each with refined flavors and beneficial properties, offering a gourmet tasting experience rich in virtues.

Assortment of 64 Sticks: Honey with Saffron, Turmeric, Ashwagandha, Matcha, Ginger, Beetroot, Cinnamon, and Guarana.











## Elegant Tea Box

#### Premium Tea Selection

A symphony of flavors featuring six exquisite tea varieties, each box showcases a captivating theme with an exceptional design.

Assortment of 30 premium teas.

































Traditional high-quality teas







# KHAMSSA































### **Continents Collection**



# America, Africa, and Oceania Boxes

Simple Origin Coffee

Each box offers a unique caffeinated experience, showcasing the diverseterroirs of these regions through a refined selection of drip bags.

Assortment of 20 drip bags.









### "Maroc" Collection



### Discovery Coffee Box

Flavors of Morocco

Khamssa Coffee Boxes offer an exceptional assortment of classic 100% Arabica coffee and spicy coffee varieties. Each coffee is carefully selected for a rich tasting experience. The included honey sticks add a touch of sweetness to each cup.

Assortment of 15 drip bag coffees + 15 honey sticks.





# "Maroc" Collection





Prestige Collection

# Prestige Collection

# Excellence Majestic

Compose Your Gift Box

Refinement that