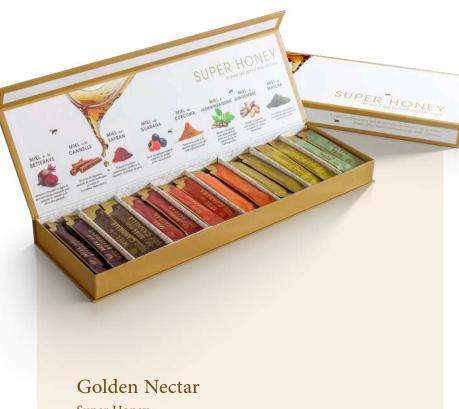

## Natural Well-Being

Super Honey

An assortment of exceptional honeys, each with refined flavors and beneficial properties, offering a gourmet tasting experience rich in virtues.

Assortment of 64 Sticks: Honey with Saffron, Turmeric, Ashwagandha, Matcha, Ginger, Beetroot, Cinnamon, and Guarana.