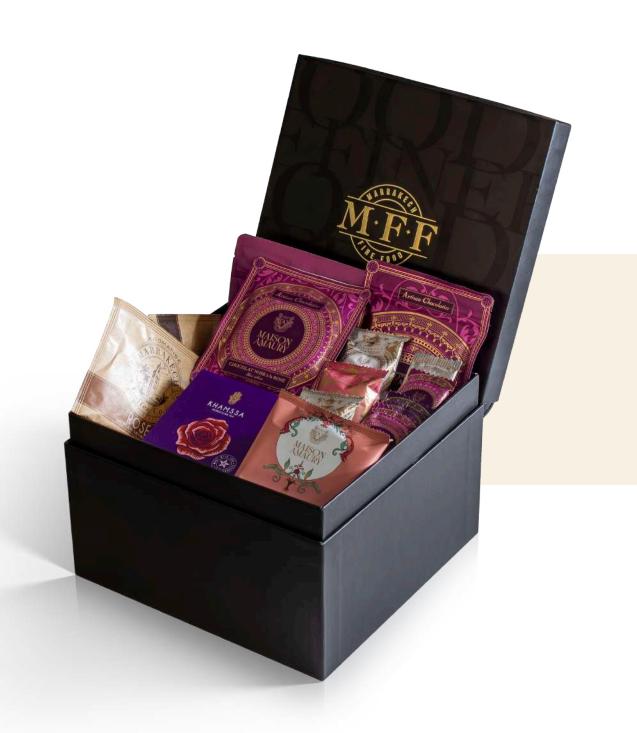

# Excellence Majestic

Compose Your Gift Box

Refinement that unveils an exquisite selection of teas, coffees, chocolates, dates, waffles, and biscuits. Each item, a symbol of MFF's excellence, is elegantly presented in this box.

The box composition is customizable.

Compose Your Gift Box

Ingenuity shines in this distinctive box, designed as both a gift box and a shopping bag. It combines understated elegance with practicality, featuring a thoughtful selection of teas, coffees, chocolates, dates, waffles, and biscuits.