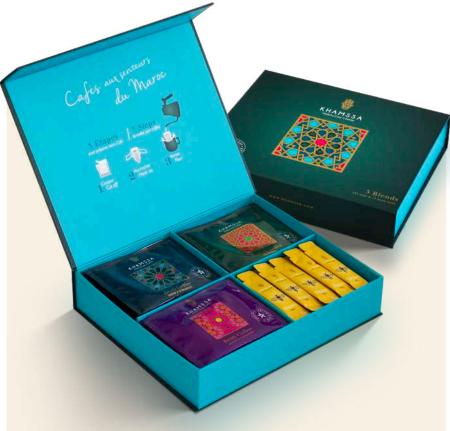

### "Maroc" Collection

### Discovery Coffee Box

Flavors of Morocco

Khamssa Coffee Boxes offer an exceptional assortment of classic 100% Arabica coffee and spicy coffee varieties. Each coffee is carefully selected for a rich tasting experience. The included honey sticks add a touch of sweetness to each cup.

Assortment of 15 drip bag coffees + 15 honey sticks.