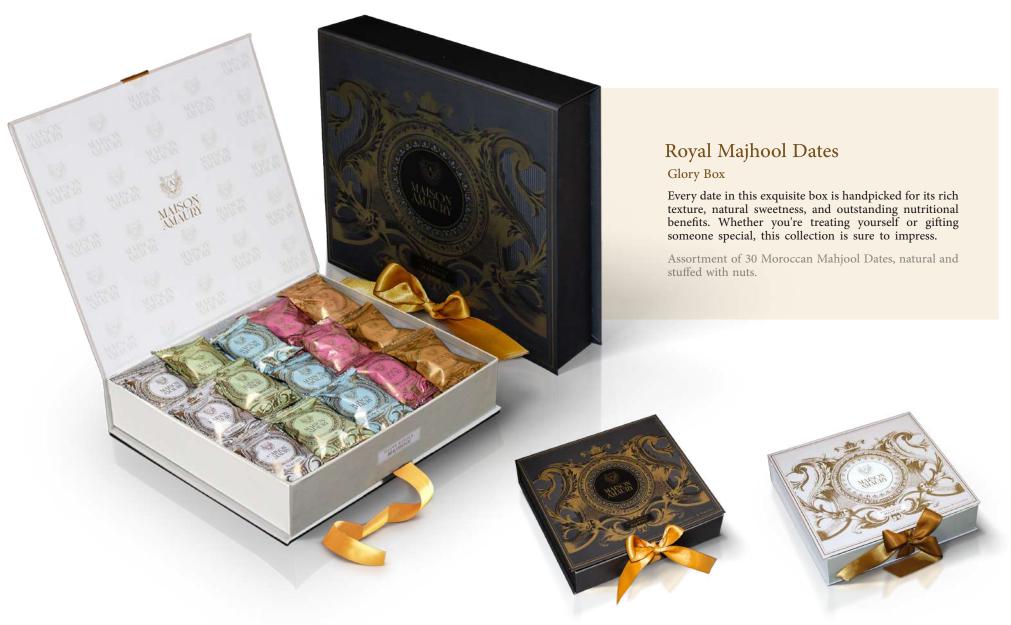

## Majhool Royal Dates

#### Imperial Box

The Moroccan 'Majhool' dates are carefully selected for their juicy texture, sweet flavor, and nutrient richness. They are ideal for a healthy and energizing snack.

Assortment of 60 Moroccan Mahjool Dates, natural and stuffed with nuts.