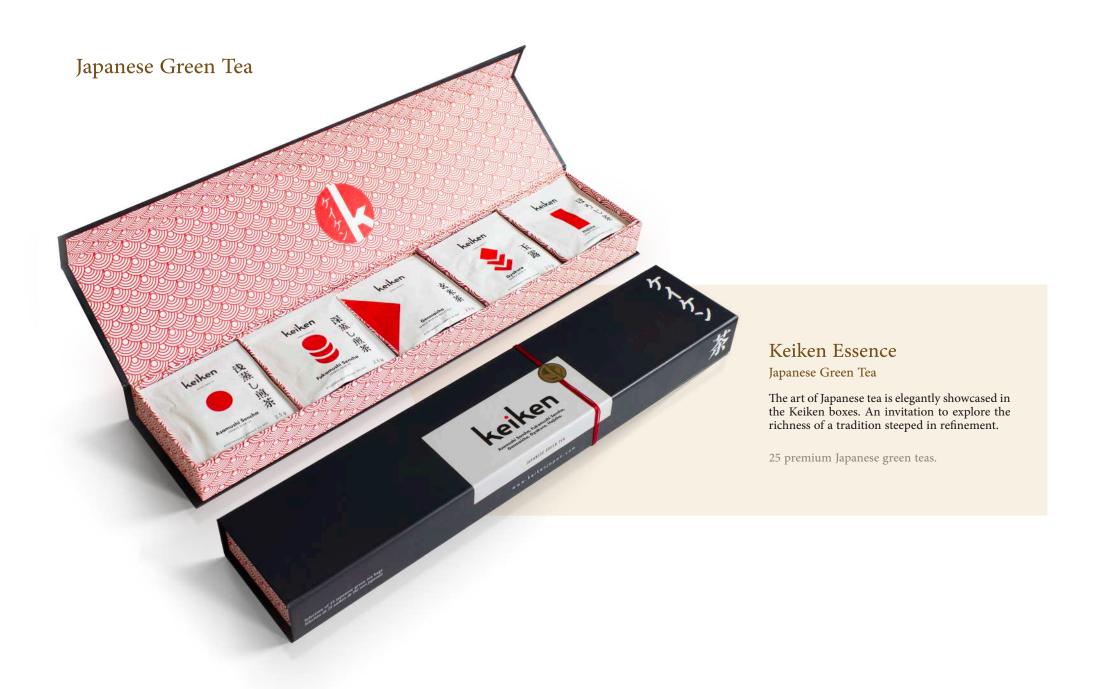

exquisite gift box of Japanese wafers, featuring a variety of flavors and scents—a truly beautiful gift idea.

Assortment of 48 Japanese Wafers















hesitation.

Assortment of 12 Chocolate Wafers.









## Natural Well-Being



Super Honey

An assortment of exceptional honeys, each with refined flavors and beneficial properties, offering a gourmet tasting experience rich in virtues.

Assortment of 64 Sticks: Honey with Saffron, Turmeric, Ashwagandha, Matcha, Ginger, Beetroot, Cinnamon, and Guarana.











## Elegant Tea Box

#### Premium Tea Selection

A symphony of flavors featuring six exquisite tea varieties, each box showcases a captivating theme with an exceptional design.

Assortment of 30 premium teas.

































Traditional high-quality teas







# KHAMSSA































### **Continents Collection**



# America, Africa, and Oceania Boxes

Simple Origin Coffee

Each box offers a unique caffeinated experience, showcasing the diverseterroirs of these regions through a refined selection of drip bags.

Assortment of 20 drip bags.









### "Maroc" Collection



### Discovery Coffee Box

Flavors of Morocco

Khamssa Coffee Boxes offer an exceptional assortment of classic 100% Arabica coffee and spicy coffee varieties. Each coffee is carefully selected for a rich tasting experience. The included honey sticks add a touch of sweetness to each cup.

Assortment of 15 drip bag coffees + 15 honey sticks.





# "Maroc" Collection





Prestige Collection

# Prestige Collection

# Excellence Majestic

Compose Your Gift