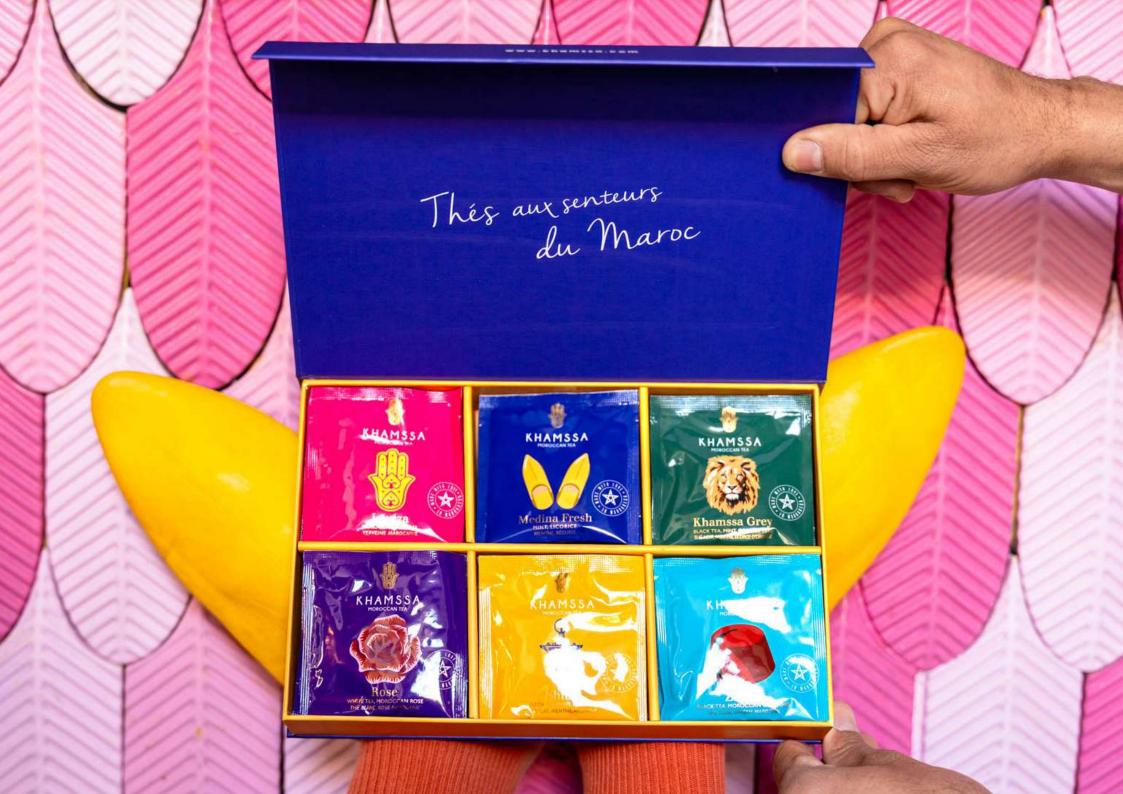

## Elegant Tea Box

#### Premium Tea Selection

A symphony of flavors featuring six exquisite tea varieties, each box showcases a captivating theme with an exceptional design.

Assortment of 30 premium teas.

Traditional high-quality teas