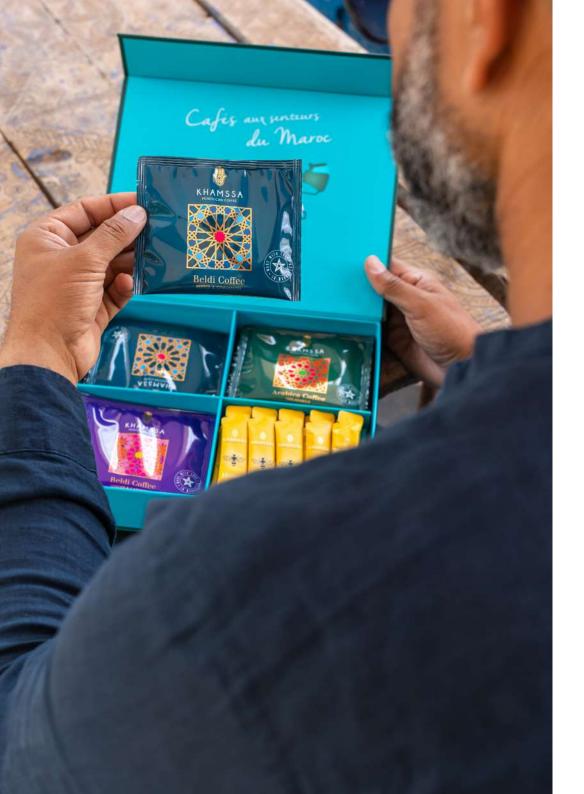

### "Maroc" Collection

### Discovery Coffee Box

Flavors of Morocco

Khamssa Coffee Boxes offer an exceptional assortment of classic 100% Arabica coffee and spicy coffee varieties. Each coffee is carefully selected for a rich tasting experience. The included honey sticks add a touch of sweetness to each cup.

Assortment of 15 drip bag coffees + 15 honey sticks.