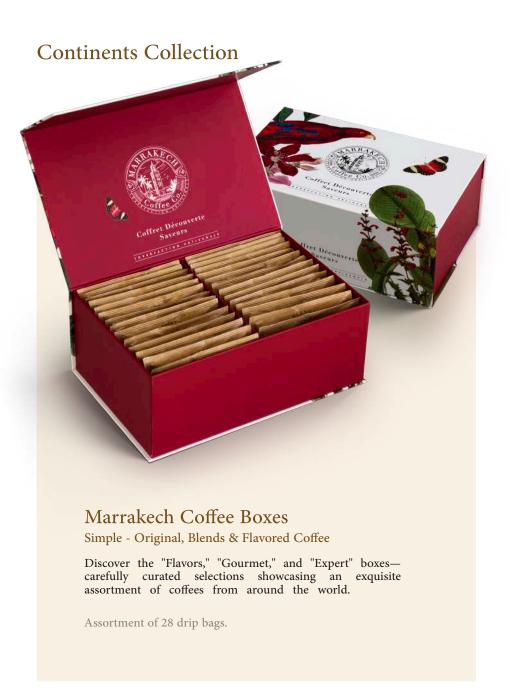

### **Continents Collection**

### Discovery Coffee Box

Flavors of Morocco

Khamssa Coffee Boxes offer an exceptional assortment of classic 100% Arabica coffee and spicy coffee varieties. Each coffee is carefully selected for a rich tasting experience. The included honey sticks add a touch of sweetness to each cup.

Assortment of 15 drip bag coffees + 15 honey sticks.