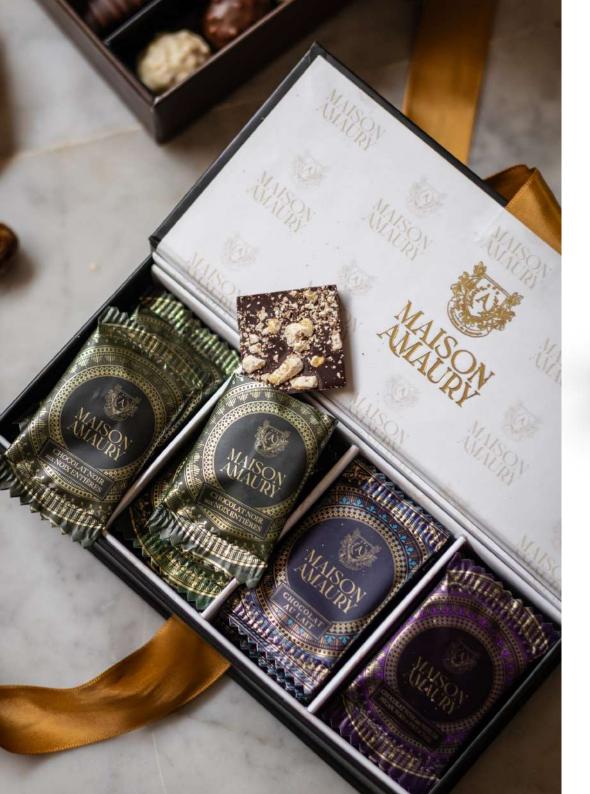

# Napolitain "Eclat" Box Premium Chocolate Eclat

An exceptional assortment of napolitains: from creamy white chocolate to intense dark chocolate, offering a variety of flavors ...

51 Napolitain Chocolates

#### Premium Chocolate

A symphony of flavors, from the creamy white chocolate to the intensity of 70% dark chocolate. Each Napolitain present the art of chocolate, delivering a delightful experience in an elegant package.