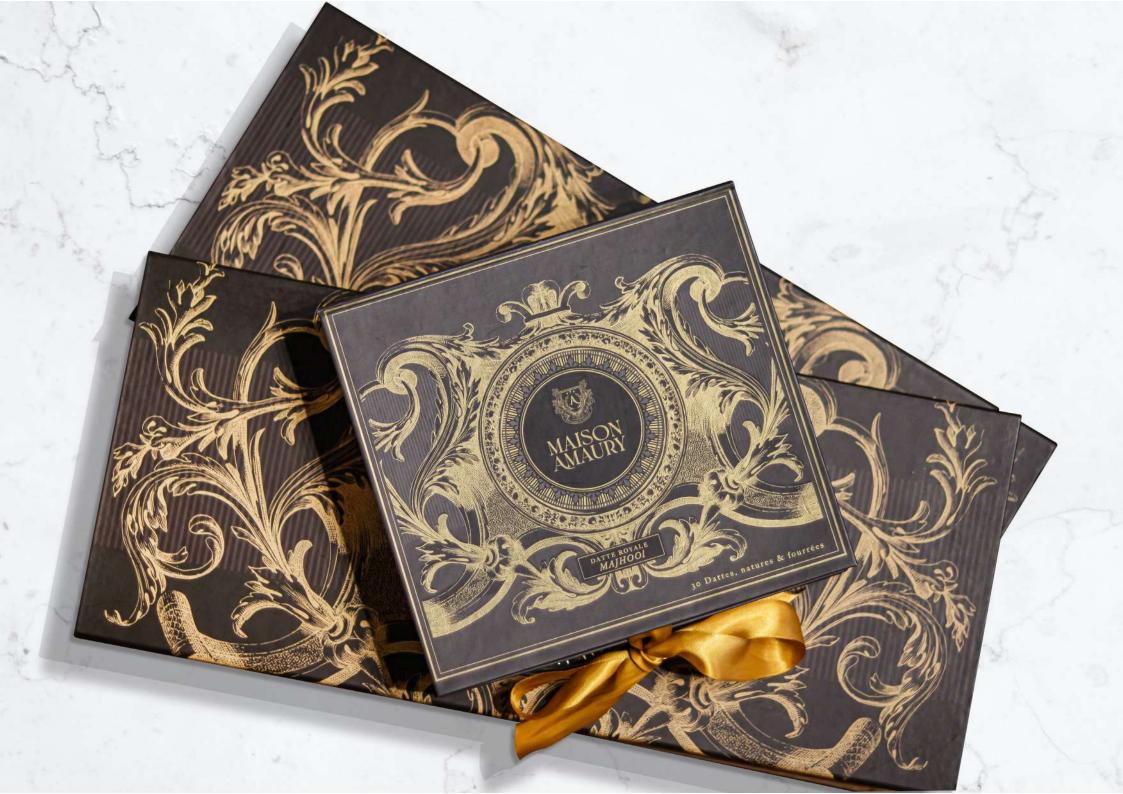

## Majhool Royal Dates

#### Imperial Box

The Moroccan 'Majhool' dates are carefully selected for their juicy texture, sweet flavor, and nutrient richness. They are ideal for a healthy and energizing snack.

Assortment of 60 Moroccan Mahjool Dates, natural and stuffed with nuts.