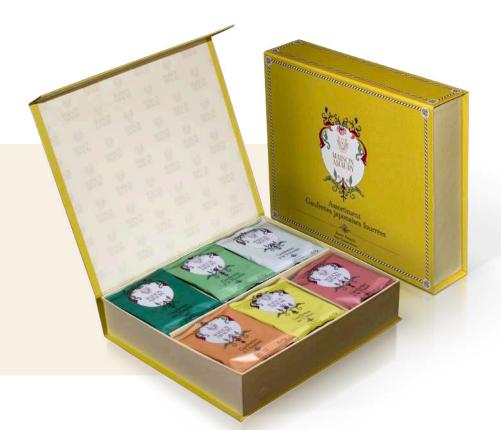

# The Glow of Japan Japanese wafer Gift Box

An exquisite gift box of Japanese wafers, featuring a variety of flavors and scents—a truly beautiful gift idea.

Assortment of 48 Japanese Wafers

hesitation.

Assortment of 12 Chocolate Wafers.