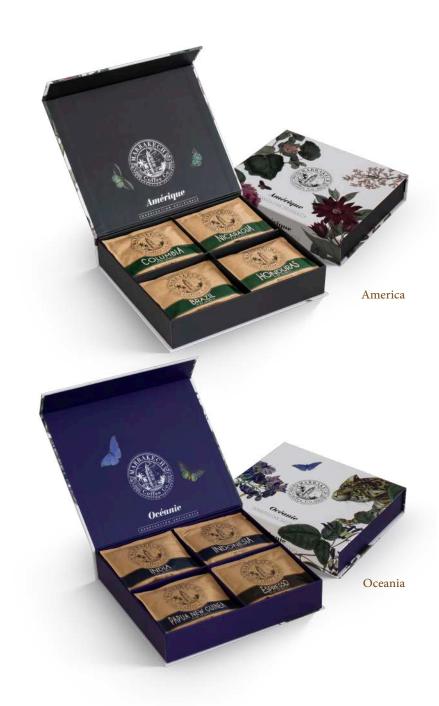

# America, Africa, and Oceania Boxes

Simple Origin Coffee

Each box offers a unique caffeinated experience, showcasing the diverseterroirs of these regions through a refined selection of drip bags.

Assortment of 20 drip bags.