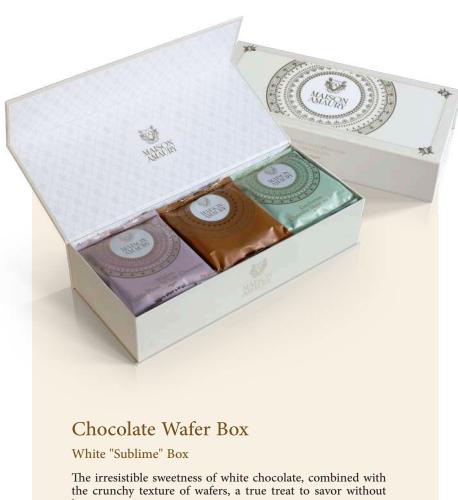

# The Glow of Japan Japanese wafer Gift Box

An exquisite gift box of Japanese wafers, featuring a variety of flavors and scents—a truly beautiful gift idea.

Assortment of 48 Japanese Wafers

hesitation.

Assortment of 12 Chocolate Wafers.