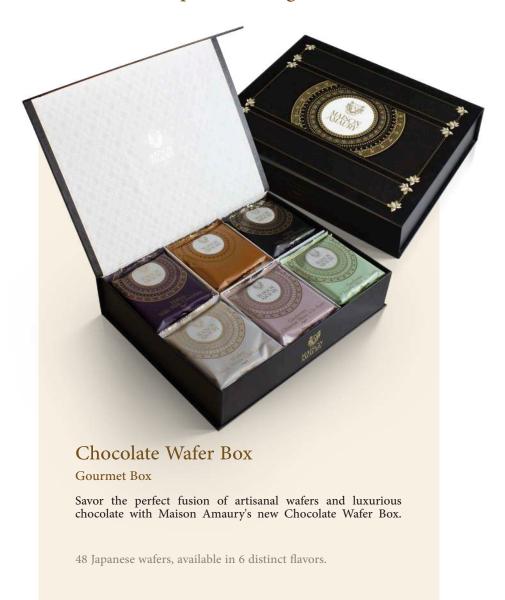

# The Glow of Japan Japanese wafer Gift Box

An exquisite gift box of Japanese wafers, featuring a variety of flavors and scents—a truly beautiful gift idea.

Assortment of 48 Japanese Wafers

hesitation.

Assortment of 12 Chocolate Wafers.