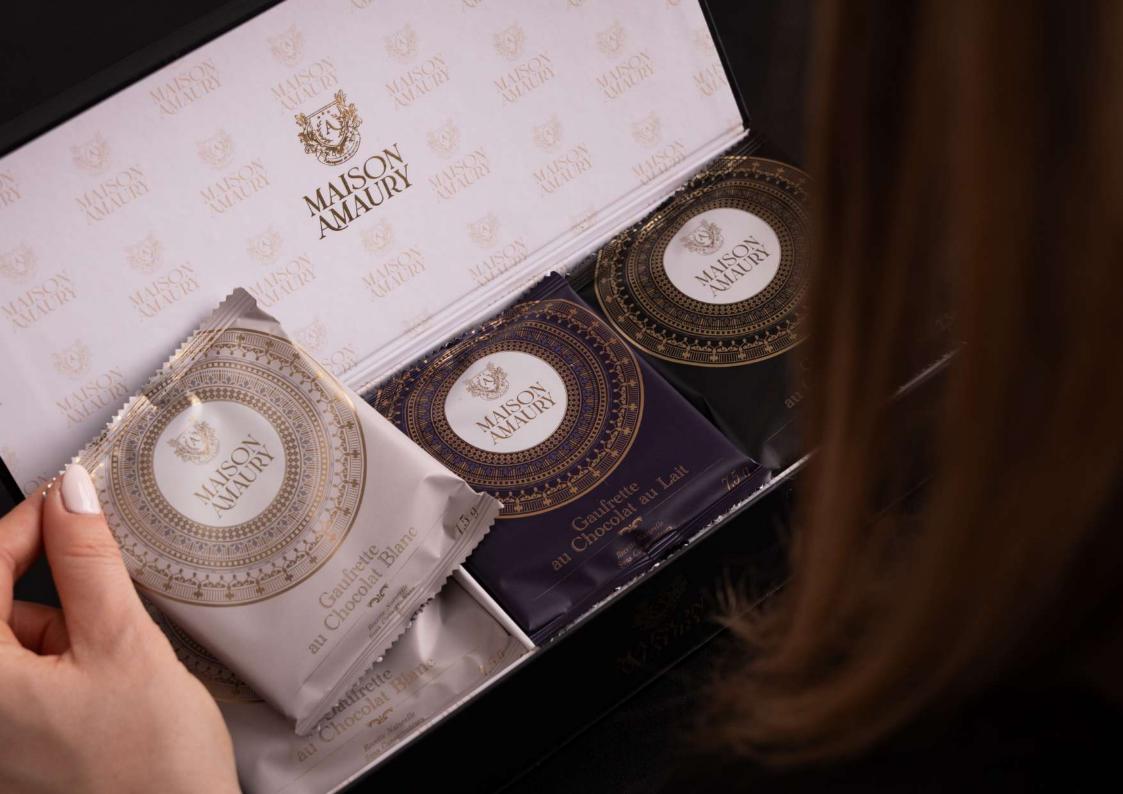

# The Glow of Japan Japanese wafer Gift Box

An exquisite gift box of Japanese wafers, featuring a variety of flavors and scents—a truly beautiful gift idea.

Assortment of 48 Japanese Wafers

hesitation.

Assortment of 12 Chocolate Wafers.