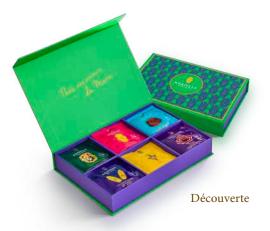

### Discovery Coffee Box

Flavors of Morocco

Khamssa Coffee Boxes offer an exceptional assortment of classic 100% Arabica coffee and spicy coffee varieties. Each coffee is carefully selected for a rich tasting experience. The included honey sticks add a touch of sweetness to each cup.

Assortment of 15 drip bag coffees + 15 honey sticks.