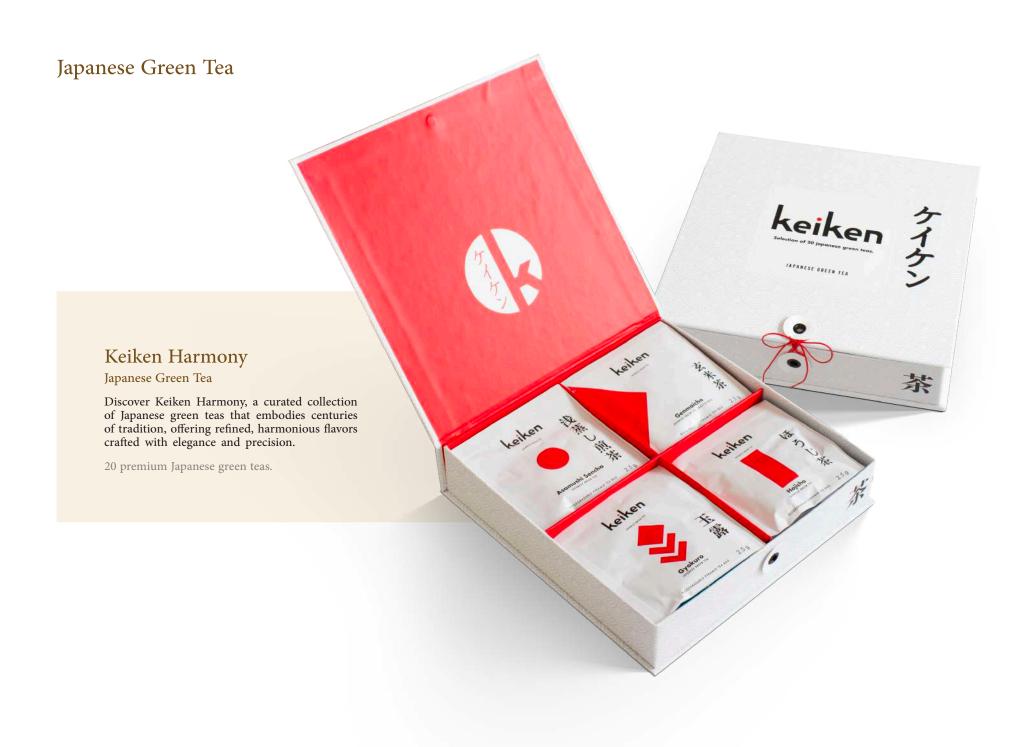

quisite gift box of Japanese wafers, featuring a variety of flavors and scents—a truly beautiful gift idea.

Assortment of 48 Japanese Wafers















hesitation.

Assortment of 12 Chocolate Wafers.









## Natural Well-Being



Super Honey

An assortment of exceptional honeys, each with refined flavors and beneficial properties, offering a gourmet tasting experience rich in virtues.

Assortment of 64 Sticks: Honey with Saffron, Turmeric, Ashwagandha, Matcha, Ginger, Beetroot, Cinnamon, and Guarana.











## Elegant Tea Box

#### Premium Tea Selection

A symphony of flavors featuring six exquisite tea varieties, each box showcases a captivating theme with an exceptional design.

Assortment of 30 premium teas.

































Traditional high-quality teas







# KHAMSSA































### **Continents Collection**



# America, Africa, and Oceania Boxes

Simple Origin Coffee

Each box offers a unique caffeinated experience, showcasing the diverseterroirs of these regions through a refined selection of drip bags.

Assortment of 20 drip bags.









### "Maroc" Collection



### Discovery Coffee Box

Flavors of Morocco

Khamssa Coffee Boxes offer an exceptional assortment of classic 100% Arabica coffee and spicy coffee varieties. Each coffee is carefully selected for a rich tasting experience. The included honey sticks add a touch of sweetness to each cup.

Assortment of 15 drip bag coffees + 15 honey sticks.





# "Maroc" Collection





Prestige Collection

# Prestige Collection

# Excellence Majestic

Compose Your Gift Bo