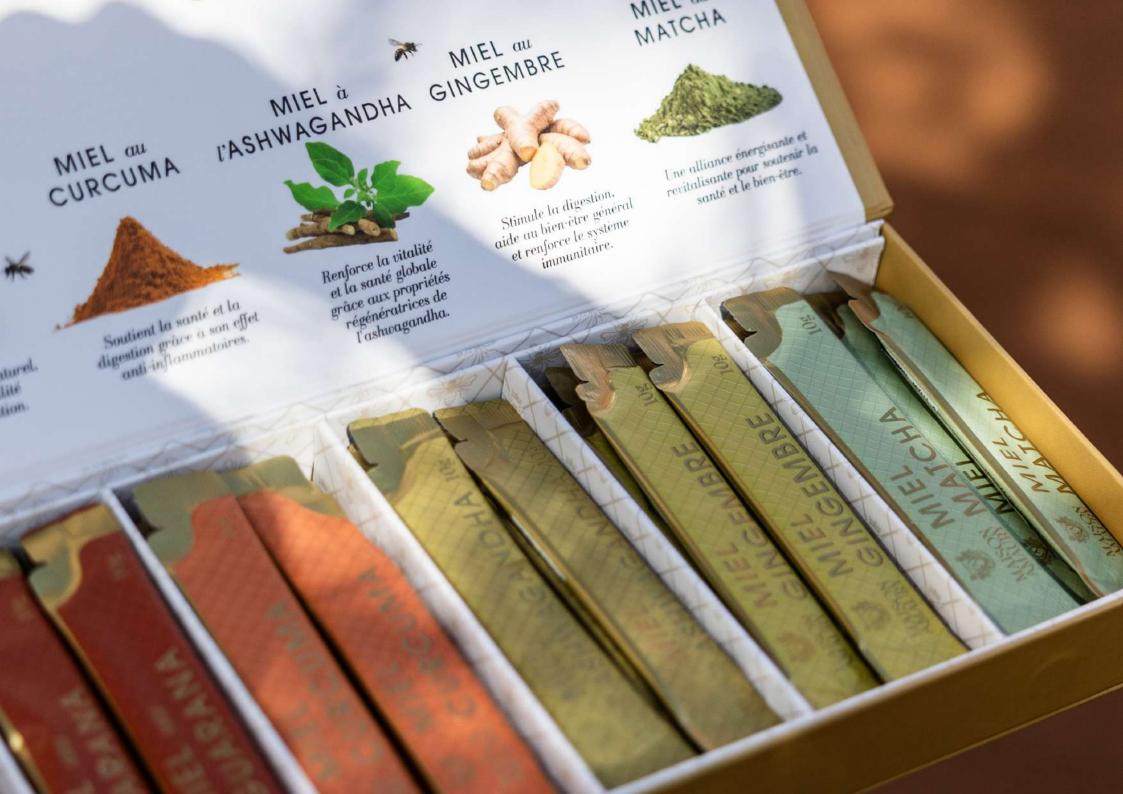

## Natural Well-Being

Super Honey

An assortment of exceptional honeys, each with refined flavors and beneficial properties, offering a gourmet tasting experience rich in virtues.

Assortment of 64 Sticks: Honey with Saffron, Turmeric, Ashwagandha, Matcha, Ginger, Beetroot, Cinnamon, and Guarana.