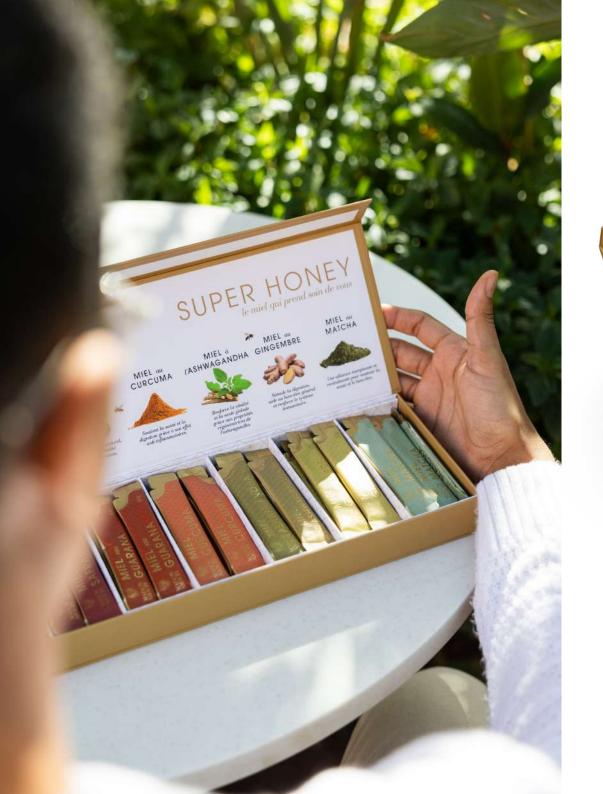

## Natural Well-Being

Super Honey

An assortment of exceptional honeys, each with refined flavors and beneficial properties, offering a gourmet tasting experience rich in virtues.

Assortment of 64 Sticks: Honey with Saffron, Turmeric, Ashwagandha, Matcha, Ginger, Beetroot, Cinnamon, and Guarana.