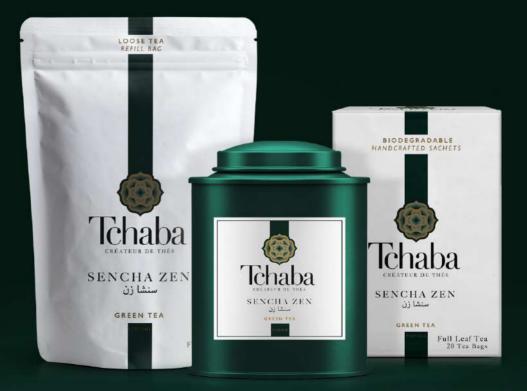

### **GREEN TEA** Vintage

Dragon Well

Green Tea.

Green Tea Curls

Green Tea.

Gunpowder

Green Tea.

Sencha Zen

Green Tea.