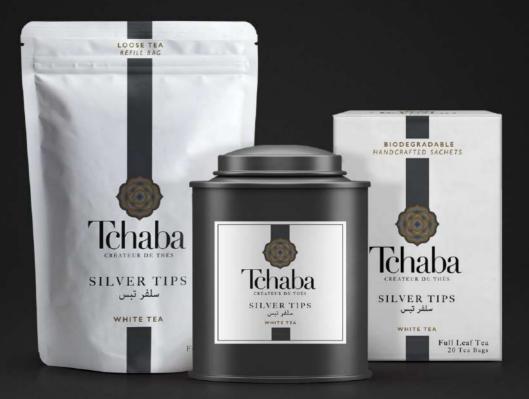

a, Black Tea.



Jasmine haze

Green Tea, Jasmin Blossoms.



# WHITE TEA

Tchaba white teas are a true celebration of purity and subtlety. Harvested in the world's most prestigious regions, these white teas stand out for their refinement and finesse. The young shoots and delicate leaves are picked with great care, preserving their freshness and natural aroma.

Tchaba's range of white teas is diverse, from grand crus to blends enhanced with rose petals, jasmine notes or hints of exquisite fruit. Tchaba excels in creating these combinations, offering a palette of exquisite flavours.

The white tea-making process is steeped in tradition and respect for nature. The leaves, barely altered, offer an infusion of exceptional clarity and smooth flavour, revealing floral and slightly sweet notes.



#### WHITE TEA Vintage



Pai Mu Tan

White Tea.



Silver Tips

White Tea.





#### WHITE TEA Blend



Jasmine Pearl

Green Tea, Jasmine Blossoms.



Rosa

White Tea, Green Tea, Rose Petals, Natural Flavoring.



Sabah Dubai

White Tea, Goji Berries, Rose Petals, Natural Flavoring.



# **OOLONG TEA**

Tchaba's Oolong teas are a true work of art, combining tradition and innovation to offer an unrivalled tasting experience. Grown in the world's most prestigious regions, Oolong teas are expertly harvested to capture the very essence of their terroir.

The semi-oxidation process characteristic of Oolong tea gives this infusion a rich, complex flavour, somewhere between green and black teas. Oolong teas reveal subtle aromas, oscillating between floral, fruity and woody notes, offering a ta