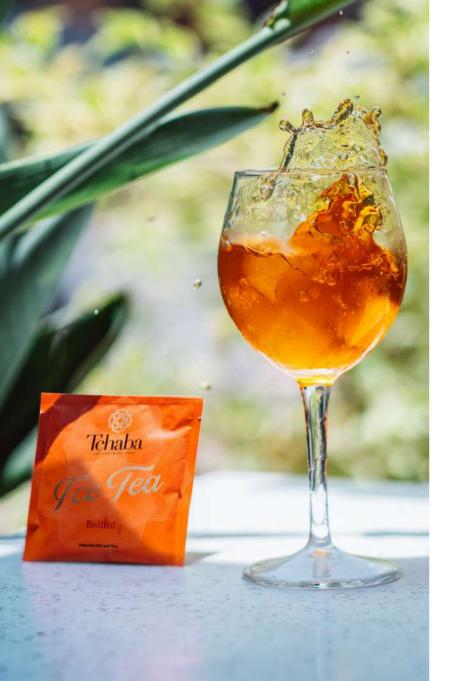

## ICE TEA

Tchaba unveils its exclusive ICE TEA collection, featuring exquisite creations meticulously designed by our Tea Masters. Each reference, from Lemonada to Pina Colada, represents a harmoniously balanced blend of exceptional ingredients, offering a refreshingly unparalleled experience.

From the delicate infusion of green tea and lemongrass to the fruity and floral notes, the elegance of rooibos, the inspiration of the mojito, and the nuanced flavor equilibrium in Berry Twist, Tchaba has anticipated every nuance to satisfy every palate.