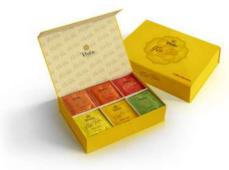

# ICE TEA GIFT BOX

The Tchaba lced Tea Gift Box is an invitation to explore a wide range of refreshing flavors. Comprising six distinct references - Lemonada, Happy Forest, Pina Colada, Berry Twist, Mojito and Bellini - this assortment of 54 iced tea bags offers a variety of gustatory delights.

### **GIFT BOXES ICE TEA**

Ice Tea Gift Box

Assortment of 54 Ice Tea/ 6 references: Lemonade, Happy forest, pina colada, Berry twist, Mojito and Bellini.

Ice Tea Gift Box

Assortment of 54 Ice Tea/ 6 references: Lemonade, Happy forest, pina colada, Berry twist, Mojito and Bellini.

Ice Tea Gift Box

Assortment of 54 Ice Tea/ 6 references: Lemonade, Happy forest, pina colada, Berry twist, Mojito and Bellini.

Ice Tea Gift Box

Assortment of 54 Ice Tea/ 6 references: Lemonade, Happy forest, pina colada, Berry twist, Mojito and Bellini.

#### Ice Tea Gift Box

Assortment of 54 Ice Tea/ 6 references: Lemonade, Happy forest, pina colada, Berry twist, Mojito and Bellini.