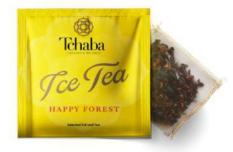

#### Berry Twist

Hibiscus, rosehip, blackcurrant, blueberries, strawberry leaves, beetroot, sweet blackberry leaves, natural flavor.

Happy Forest

Hibiscus, blackcurrant, rosehip, apple chunks, elderberries, strawberry leaves, raspberry chunks, natural flavor.