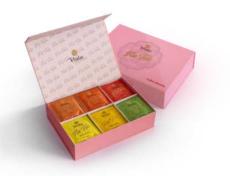

# ICE TEA GIFT BOX

The Tchaba lced Tea Gift Box is an invitation to explore a wide range of refreshing flavors. Comprising six distinct references - Lemonada, Happy Forest, Pina Colada, Berry Twist, Mojito and Bellini - this assortment of 54 iced tea bags offers a variety of gustatory delights.

### **GIFT BOXES ICE TEA**

Ice Tea Gift Box

Assortment of 54 Ice Tea/ 6 references: Lemonade, Happy forest, pina colada, Berry twist, Mojito and Bellini.

Ice Tea Gift Box

Assortment of 54 Ice Tea/ 6 references: Lemonade, Happy forest, pina colada, Berry twist, Mojito and Bellini.

Ice Tea Gift Box

Assortment of 54 Ice Tea/ 6 references: Lemonade, Happy forest, pina colada, Berry twist, Mojito and Bellini.

Ice Tea Gift Box

Assortment of 54 Ice Tea/ 6 references: Lemonade, Happy forest, pina colada, Berry twist, Mojito and Bellini.

#### Ice Tea Gift Box

Assortment of 54 Ice Tea/ 6 references: Lemonade, Happy forest, pina colada, Berry twist, Mojito and Bellini.