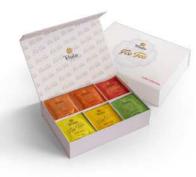

# ICE TEA GIFT BOX

The Tchaba lced Tea Gift Box is an invitation to explore a wide range of refreshing flavors. Comprising six distinct references - Lemonada, Happy Forest, Pina Colada, Berry Twist, Mojito and Bellini - this assortment of 54 iced tea bags offers a variety of gustatory delights.

### **GIFT BOXES ICE TEA**

Ice Tea Gift Box

Assortment of 54 Ice Tea/ 6 references: Lemonade, Happy forest, pina colada, Berry twist, Mojito and Bellini.

Ice Tea Gift Box

Assortment of 54 Ice Tea/ 6 references: Lemonade, Happy forest, pina colada, Berry twist, Mojito and Bellini.

Ice Tea Gift Box

Assortment of 54 Ice Tea/ 6 references: Lemonade, Happy forest, pina colada, Berry twist, Mojito and Bellini.

Ice Tea Gift Box

Assortment of 54 Ice Tea/ 6 references: Lemonade, Happy forest, pina colada, Berry twist, Mojito and Bellini.

#### Ice Tea Gift Box

Assortment of 54 Ice Tea/ 6 references: Lemonade, Happy forest, pina colada, Berry twist, Mojito and Bellini.