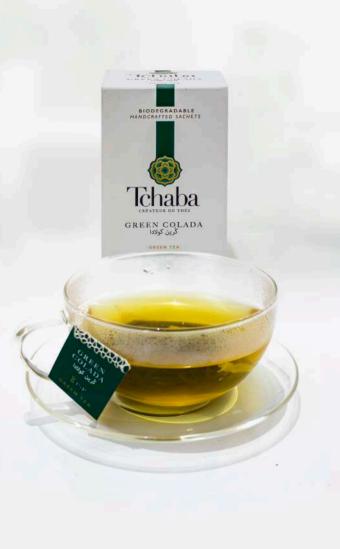

Green Colada

Green Tea, Pineapple Pieces, Coconut, Natural Flavoring.

**Moroccan Night** Mint, Green Tea, Black Tea.

Jasmine haze

Green Tea, Jasmin Blossoms.