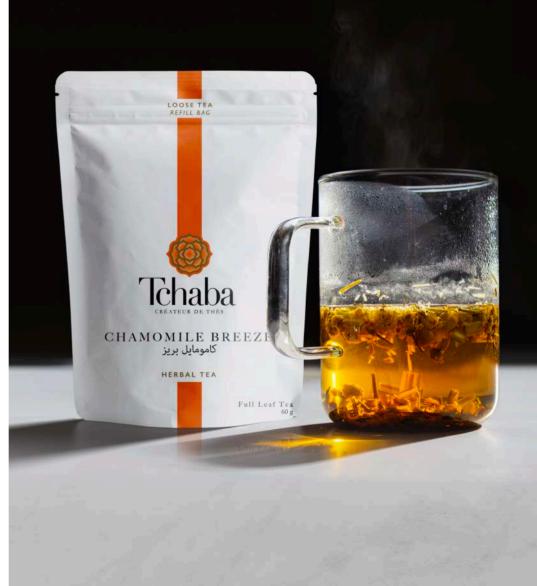

### **INFUSION**

Chamomile Breeze

Lemongrass, Chamomile, Rosehip, Orange Peel, Lemon Myrtle, Peppermint, Hibiscus, Orange Blossom, Natural Flavoring.

Samarkand

Apple Pieces, Cinnamon, Beetroot, Carob, Liquorice, Natural Flavoring.