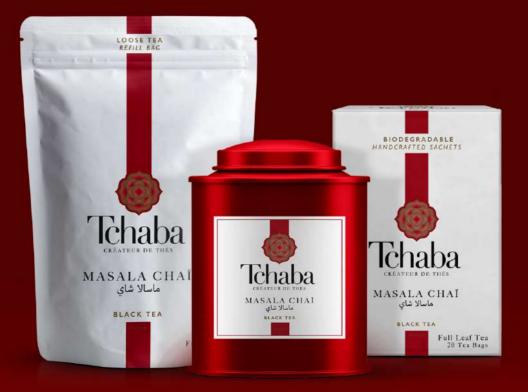

Lapsang Souchang

Smoked Black Tea.

Masala Chai

Black Tea, Cinnamon, Ginger, black Pepper. Cardamom, Star Anise, Cloves, Natural Flavoring

Marrakech

Black Tea, Orange Peel, Natural Flavoring.