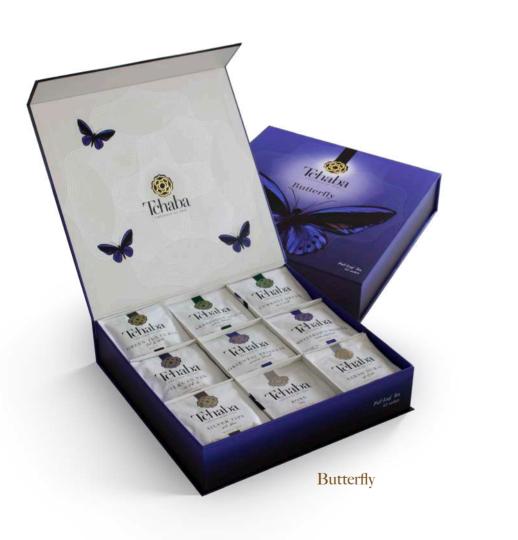

#### "Harmonie Opulente" Gift Box

In the radiance of The Harmony Collection, an expanded symphony with this box of 9 exquisite tea selections. Each box expresses a unique sensory experience. Assortment of 63 high-quality tea sachets.

### Gift Boxes "Harmonie Opulente"