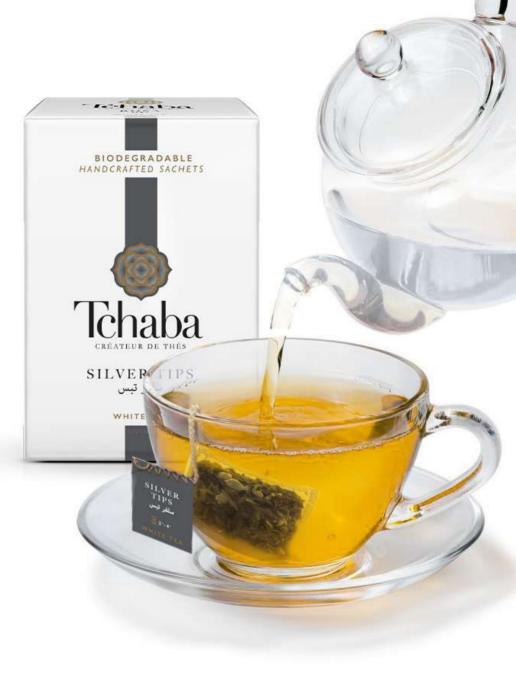

ba white teas are a true celebration of purity and subtlety. Harvested in the world's most prestigious regions, these white teas stand out for their refinement and finesse. The young shoots and delicate leaves are picked with great care, preserving their freshness and natural aroma.

Tchaba's range of white teas is diverse, from grand crus to blends enhanced with rose petals, jasmine notes or hints of exquisite fruit. Tchaba excels in creating these combinations, offering a palette of exquisite flavours.

The white tea-making process is steeped in tradition and respect for nature. The leaves, barely altered, offer an infusion of exceptional clarity and smooth flavour, revealing floral and slightly sweet notes.



#### WHITE TEA Vintage



Pai Mu Tan

White Tea.



Silver Tips

White Tea.





#### WHITE TEA Blend



Jasmine Pearl

Green Tea, Jasmine Blossoms.



Rosa

White Tea, Green Tea, Rose Petals, Natural Flavoring.



Sabah Dubai

White Tea, Goji Berries, Rose Petals, Natural Flavoring.



# **OOLONG TEA**

Tchaba's Oolong teas are a true work of art, combining tradition and innovation to offer an unrivalled tasting experience. Grown in the world's most prestigious regions, Oolong teas are expertly harvested to capture the very essence of their terroir.

The semi-oxidation process characteristic of Oolong tea gives this infusion a rich, complex flavour, somewhere between green and black teas. Oolong teas reveal subtle aromas, oscillating between floral, fruity and woody notes, offering a tasting experience full of surprises.



### **OOLONG TEA** Vintage



Fancy Oolo