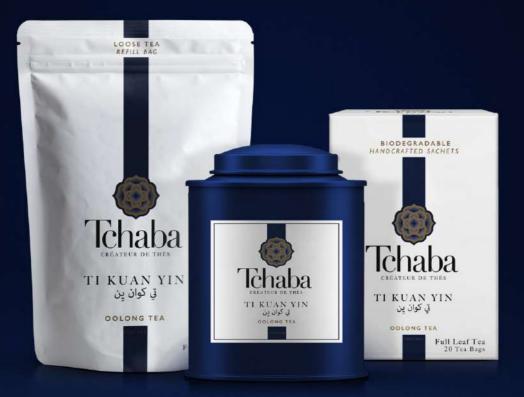

n

White Tea.



Silver Tips

White Tea.





#### WHITE TEA Blend



Jasmine Pearl

Green Tea, Jasmine Blossoms.



Rosa

White Tea, Green Tea, Rose Petals, Natural Flavoring.



Sabah Dubai

White Tea, Goji Berries, Rose Petals, Natural Flavoring.



# **OOLONG TEA**

Tchaba's Oolong teas are a true work of art, combining tradition and innovation to offer an unrivalled tasting experience. Grown in the world's most prestigious regions, Oolong teas are expertly harvested to capture the very essence of their terroir.

The semi-oxidation process characteristic of Oolong tea gives this infusion a rich, complex flavour, somewhere between green and black teas. Oolong teas reveal subtle aromas, oscillating between floral, fruity and woody notes, offering a tasting experience full of surprises.



### **OOLONG TEA** Vintage



Fancy Oolong

Oolong Tea.



Ti Kuan Yin

Oolong Tea





#### OOLONG TEA Blend



**Oriental Princess** 

Oolong Tea, Liquorice, Orange Blossoms, Natural Flavoring.



Milky Oolong

Oolong Tea, Flavor, Marigold.



Mysterious Medina

Oolong Tea, Star Anise, Coriander Seed.





## **INFUSION**

Tchaba infusions offer a vast and exquisite range of relaxing, gourmet and refreshing infusions made from ingredients of exceptional quality. The selection includes a variety of plants, fruits, spices and other treasures from the remotest corners of the globe.

Each of these blends is meticulously crafted in our exclusive workshops by our Tea Masters, experts dedicated to the art of infusion. They apply their expertise to blend the ingredients with subtle harmony, en