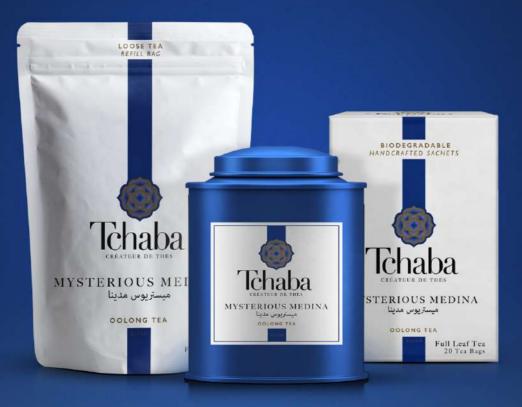

#### OOLONG TEA Blend

**Oriental Princess** 

Oolong Tea, Liquorice, Orange Blossoms, Natural Flavoring.

Milky Oolong

Oolong Tea, Flavor, Marigold.

Mysterious Medina

Oolong Tea, Star Anise, Coriander Seed.