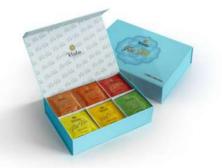

# ICE TEA GIFT BOX

The Tchaba lced Tea Gift Box is an invitation to explore a wide range of refreshing flavors. Comprising six distinct references - Lemonada, Happy Forest, Pina Colada, Berry Twist, Mojito and Bellini - this assortment of 54 iced tea bags offers a variety of gustatory delights.

Preparing these Ice Teas is both quick and easy, guaranteeing a perfect infusion at all times. Available in a selection of attractive colors, this box adds a touch of style to your Ice Tea experience.

### **GIFT BOXES ICE TEA**

Ice Tea Gift Box

Assortment of 54 Ice Tea/ 6 references: Lemonade, Happy forest, pina colada, Berry twist, Mojito and Bellini.

Ice Tea Gift Box

Assortment of 54 Ice Tea/ 6 references: Lemonade, Happy forest, pina colada, Berry twist, Mojito and Bellini.