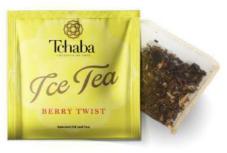

#### Berry Twist

Hibiscus, rosehip, blackcurrant, blueberries, strawberry leaves, beetroot, sweet blackberry leaves, natural flavor.

Happy Forest

Hibiscus, blackcurrant, rosehip, apple chunks, elderberries, strawberry leaves, raspberry chunks, natural flavor.