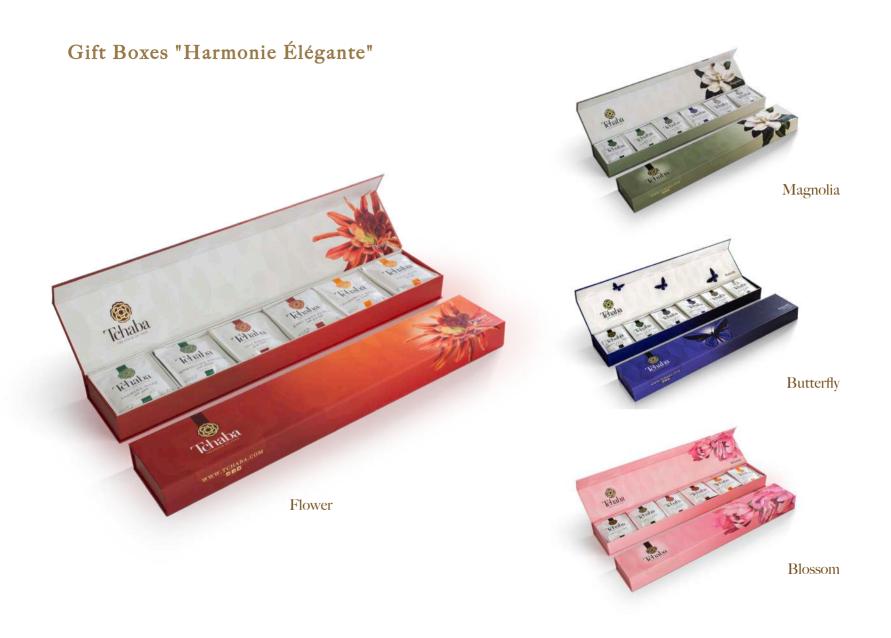

# "HARMONIE" COLLECTION

The Harmony Collection, a symphony of flavors that blends elegance and opulence.

#### "Harmonie Élégante" Gift Box

A symphony of flavours offering 6 exquisite teas, each box embodies a captivating theme with an exceptional design. Assortment of 30 premium quality tea bags.