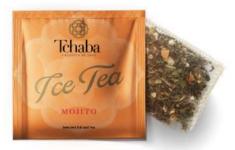

#### Mojito

Mint, Peppermint, Hibiscus, Lemon Zest, Licorice, Lemon Myrtle, Sweet Blackberry Leaves, Lemon Juice Granules, Natural Flavor.

Pina Colada

Lemongrass, pineapple chunks, coconut, licorice, mate, sweet blackberry leaves, natural flavor.