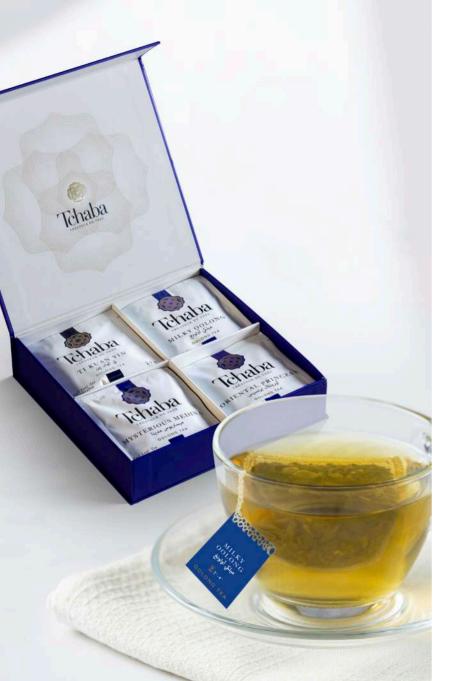

# **OOLONG TEA**

Tchaba's Oolong teas are a true work of art, combining tradition and innovation to offer an unrivalled tasting experience. Grown in the world's most prestigious regions, Oolong teas are expertly harvested to capture the very essence of their terroir.

The semi-oxidation process characteristic of Oolong tea gives this infusion a rich, complex flavour, somewhere between green and black teas. Oolong teas reveal subtle aromas, oscillating between floral, fruity and woody notes, offering a tasting experience full of surprises.

#### OOLONG TEA Blend

**Oriental Princess** 

Oolong Tea, Liquorice, Orange Blossoms, Natural Flavoring.

Milky Oolong

Oolong Tea, Flavor, Marigold.

Mysterious Medina

Oolong Tea, Star Anise, Coriander Seed.