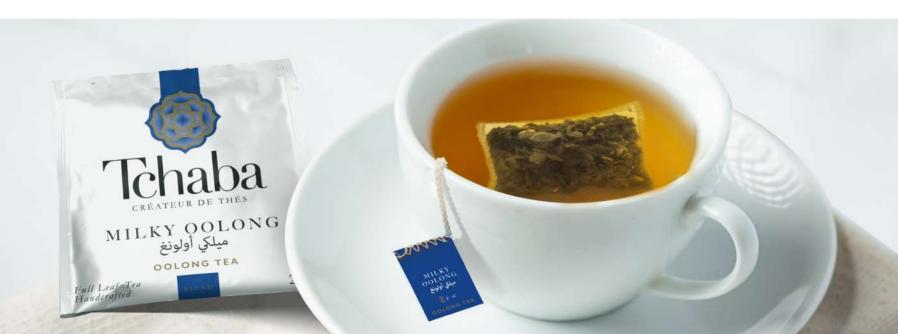

# **OOLONG TEA**

Tchaba's Oolong teas are a true work of art, combining tradition and innovation to offer an unrivalled tasting experience. Grown in the world's most prestigious regions, Oolong teas are expertly harvested to capture the very essence of their terroir.

The semi-oxidation process characteristic of Oolong tea gives this infusion a rich, complex flavour, somewhere between green and black teas. Oolong teas reveal subtle aromas, oscillating between floral, fruity and woody notes, offering a tasting experience full of surprises.

#### OOLONG TEA Blend

**Oriental Princess** 

Oolong Tea, Liquorice, Orange Blossoms, Natural Flavoring.

Milky Oolong

Oolong Tea, Flavor, Marigold.

Mysterious Medina

Oolong Tea, Star Anise, Coriander Seed.