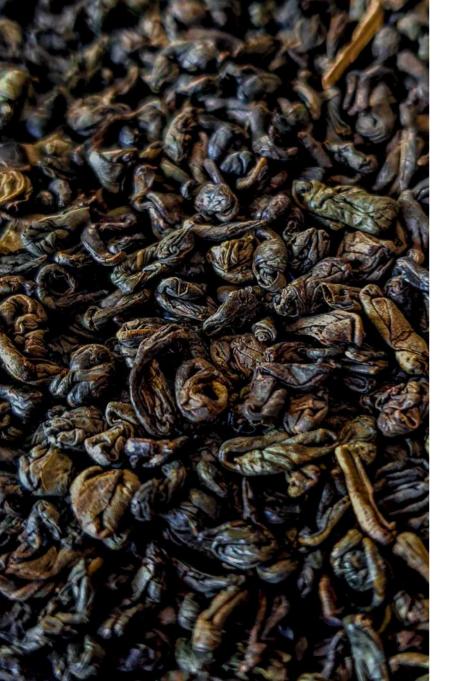

# **OOLONG TEA**

Tchaba's Oolong teas are a true work of art, combining tradition and innovation to offer an unrivalled tasting experience. Grown in the world's most prestigious regions, Oolong teas are expertly harvested to capture the very essence of their terroir.

The semi-oxidation process characteristic of Oolong tea gives this infusion a rich, complex flavour, somewhere between green and black teas. Oolong teas reveal subtle aromas, oscillating between floral, fruity and woody notes, offering a tasting experience full of surprises.