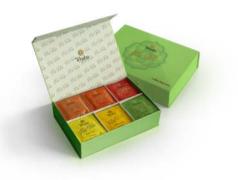

# ICE TEA GIFT BOX

The Tchaba lced Tea Gift Box is an invitation to explore a wide range of refreshing flavors. Comprising six distinct references - Lemonada, Happy Forest, Pina Colada, Berry Twist, Mojito and Bellini - this assortment of 54 iced tea bags offers a variety of gustatory delights.

### **GIFT BOXES ICE TEA**

Ice Tea Gift Box

Assortment of 54 Ice Tea/ 6 references: Lemonade, Happy forest, pina colada, Berry twist, Mojito and Bellini.

Ice Tea Gift Box

Assortment of 54 Ice Tea/ 6 references: Lemonade, Happy forest, pina colada, Berry twist, Mojito and Bellini.

Ice Tea Gift Box

Assortment of 54 Ice Tea/ 6 references: Lemonade, Happy forest, pina colada, Berry twist, Mojito and Bellini.

Ice Tea Gift Box

Assortment of 54 Ice Tea/ 6 references: Lemonade, Happy forest, pina colada, Berry twist, Mojito and Bellini.

#### Ice Tea Gift Box

Assortment of 54 Ice Tea/ 6 references: Lemonade, Happy forest, pina colada, Berry twist, Mojito and Bellini.