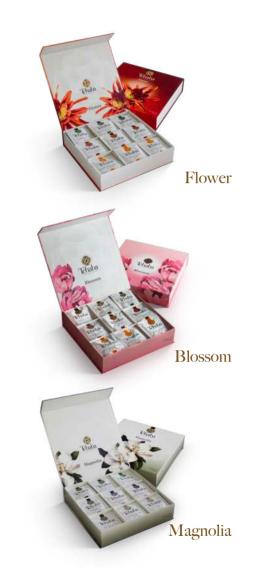

# "HARMONIE" COLLECTION

The Harmony Collection, a symphony of flavors that blends elegance and opulence.

#### "Harmonie Élégante" Gift Box

A symphony of flavours offering 6 exquisite teas, each box embodies a captivating theme with an exceptional design. Assortment of 30 premium quality tea bags.