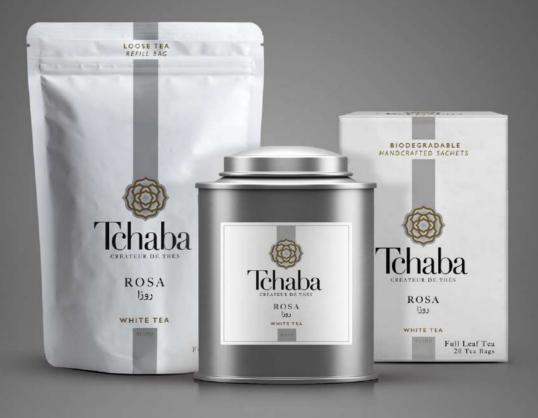

#### WHITE TEA Blend

Jasmine Pearl

Green Tea, Jasmine Blossoms.

Rosa

White Tea, Green Tea, Rose Petals, Natural Flavoring.

Sabah Dubai

White Tea, Goji Berries, Rose Petals, Natural Flavoring.