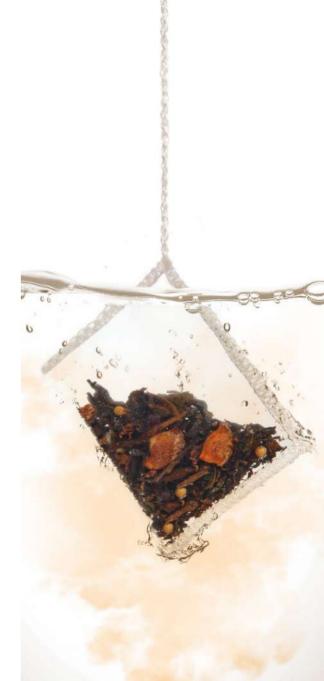

## **INFUSION**

Tchaba infusions offer a vast and exquisite range of relaxing, gourmet and refreshing infusions made from ingredients of exceptional quality. The selection includes a variety of plants, fruits, spices and other treasures from the remotest corners of the globe.

Each of these blends is meticulously crafted in our exclusive workshops by our Tea Masters, experts dedicated to the art of infusion. They apply their expertise to blend the ingredients with subtle harmony, ensuring that every cup is an unforgettable sensory experience.

### **INFUSION**

Chamomile Breeze

Lemongrass, Chamomile, Rosehip, Orange Peel, Lemon Myrtle, Peppermint, Hibiscus, Orange Blossom, Natural Flavoring.

Samarkand

Apple Pieces, Cinnamon, Beetroot, Carob, Liquorice, Natural Flavoring.