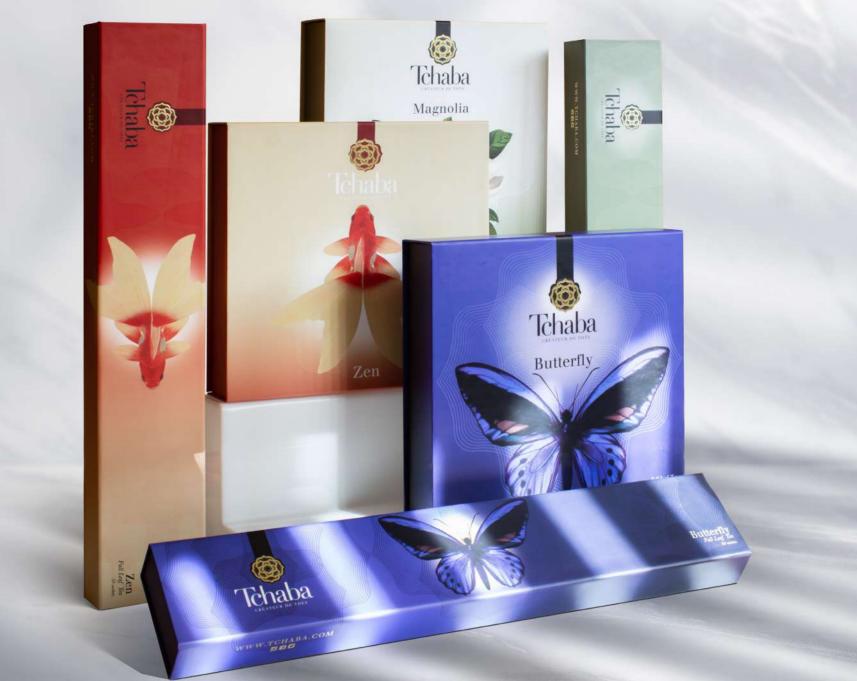

# "HARMONIE" COLLECTION

The Harmony Collection, a symphony of flavors that blends elegance and opulence.

#### "Harmonie Élégante" Gift Box

A symphony of flavours offering 6 exquisite teas, each box embodies a captivating theme with an exceptional design. Assortment of 30 premium quality tea bags.

#### "Harmonie Opulente" Gift Box

In the radiance of The Harmony Collection, an expanded symphony with this box of 9 exquisite tea selections. Each box expresses a unique sensory experience. Assortment of 63 high-quality tea sachets.

### Gift Boxes "Harmonie Opulente"