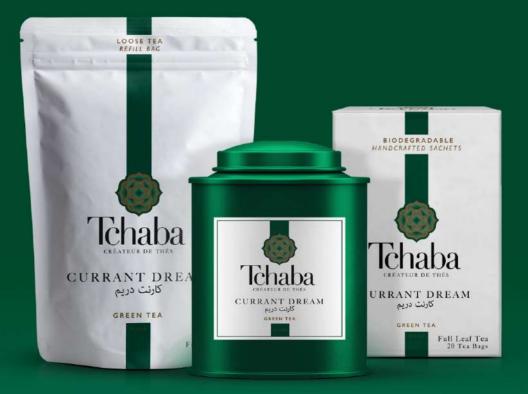

#### **GREEN TEA** Blend

Arabesque Spice

Green Tea, Ginger, Lemongrass, Natural Flavoring.

Currant Dream

Green Tea, Oolong Tea, Blackcurrants, Natural Flavoring.

Fruit Passion

Green Tea, Mango Pieces, Natural Flavoring, Safflower, Blue Cornflowers.