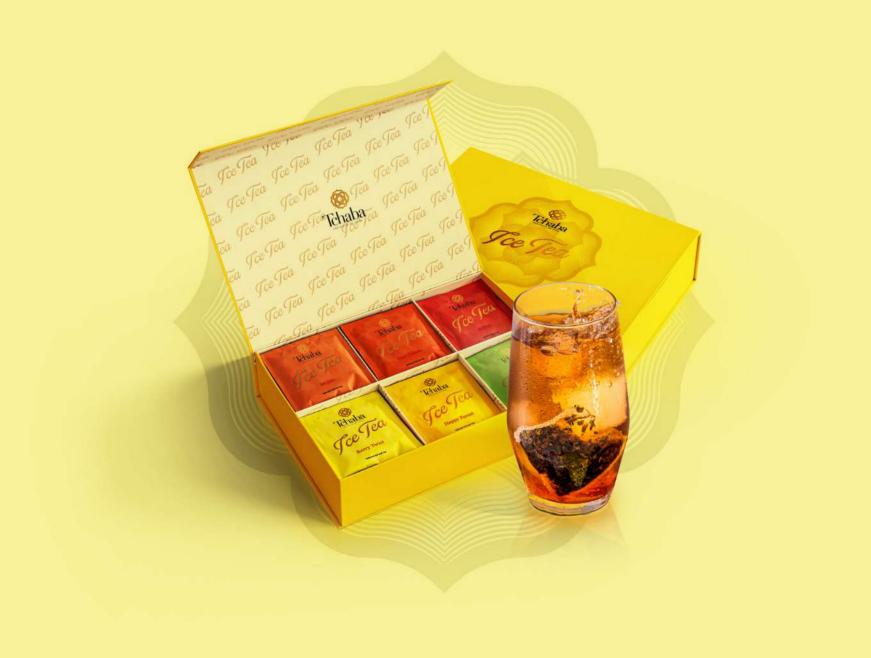

# ICE TEA GIFT BOX

The Tchaba lced Tea Gift Box is an invitation to explore a wide range of refreshing flavors. Comprising six distinct references - Lemonada, Happy Forest, Pina Colada, Berry Twist, Mojito and Bellini - this assortment of 54 iced tea bags offers a variety of gustatory delights.

Preparing these Ice Teas is both quick and easy, guaranteeing a perfect infusion at all times. Available in a selection of attractive colors, this box adds a touch of style to your Ice Tea experience.