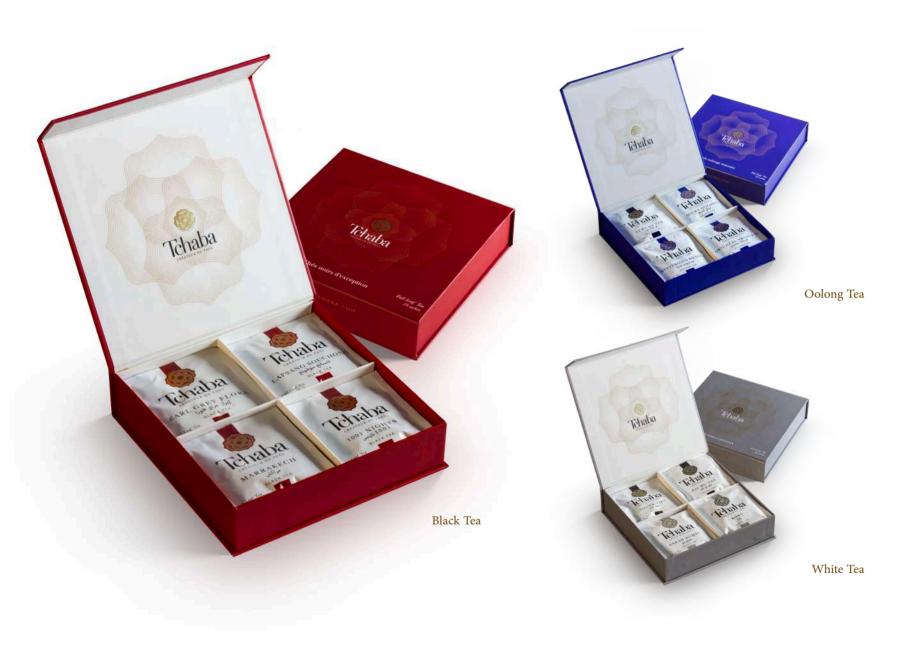

## **BLACK TEA**

Tchaba unveils an incomparable collection of black teas, ranging from grands crus to classics, and blends with spicy, floral or fruity notes, each from prestigious origins in the world of tea. These black teas are distinguished by their robustness and complex aromas, offering a rich diversity of flavors.

# WHITE TEA

Tchaba white teas are a true celebration of purity and subtlety. Harvested in the world's most prestigious regions, these white teas stand out for their refinement and finesse. The young shoots and delicate leaves are picked with great care, preserving their freshness and natural aroma.

# **OOLONG TEA**

Tchaba's Oolong teas are a true work of art, combining tradition and innovation to offer an unrivalled tasting experience. Grown in the world's most prestigious regions, Oolong teas are expertly harvested to capture the very essence of their terroir.

# "DIVERSITHÉ" COLLECTION

An immersion into the diversity and elegance of Tchaba teas. Each box offers a delicate exploration of the varied worlds of green tea, black tea, white tea, oolong tea, or infusions, capturing the distinct nuances and unique flavors of each type of tea. Available in various shapes and colors, each box is an invitation to discover the richness of aromas, the subtleties of tastes, and the unique benefits of each tea variety.